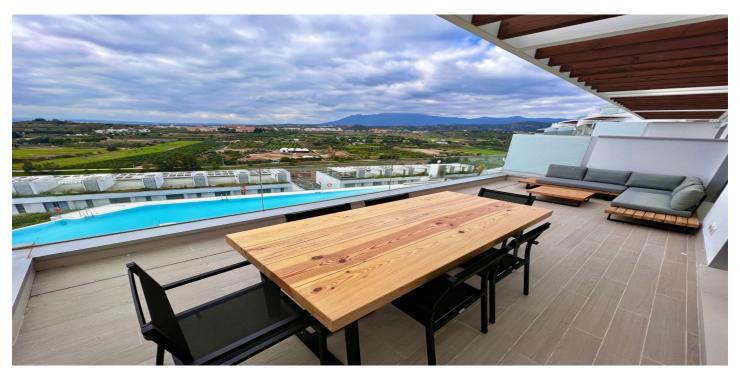

## Costa del Sol, Cancelada

Fabulous Penthouse with Panoramic Sea Views! 3 Bedroom Penthouse with incredible Sea Views! Perfect Condition. Must be Seen!! This fantastic 3 Bedroom duplex Penthouse is perfect for a full time residence, an impressive vacation home or great as an investment property. You enter the penthouse into a spacious living room with an adjacent modern open kitchen. From the living room, it leads to an absolutely amazing South West facing terrace. Pass the day away taking the sun or sipping on your favourite cocktail with family and friends. All the while enjoying the fabulous panoramic views day or night across the Mediterranean Sea. On the same level there are two Guest Bedrooms which share a bathroom. Taking the beautiful wooden staircases to the upper level, you will find a lovely Master Bedroom with Dressing Room and ensuite Bathroom with walk in Italian shower. The bedroom leads to another spacious terrace and by being on another level provides total privacy from your guests. The Penthouse is well located in a tranquil community, including a fabulous swimming pool with beach style access. The property is sold with an Underground Private Parking space and Storage Room.

## **Features:**

**Features** Orientation **Climate Control** Lift South West Air Conditioning

**Private Terrace** Storage Room **Ensuite Bathroom Double Glazing Fitted Wardrobes** 

Views **Setting** Condition Excellent Sea Close To Golf