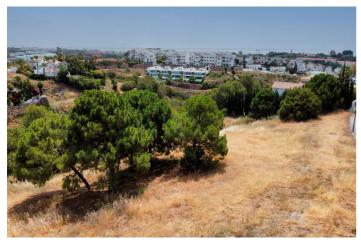

## Costa del Sol, Selwo

Terrain en première ligne du terrain de golf La Resina, dans l'urbanisation. A mi-chemin entre Marbella et Estepona, un quartier résidentiel parfait pour échapper à l'agitation, tout en ayant tout à 10 minutes en voiture. Idéal pour construire une villa familiale. Opportunité d'investissement pour les promoteurs. 3 UNITÉS DISPONIBLES. - Constructibilité 0,25 - Occupation 30%. - PB+1 (7m). Découvrez le luxe et la tranquillité dans les nouvelles villas de La Resina Golf à Estepona Situées dans l'une des enclaves les plus prestigieuses de la Costa del Sol, nos villas de luxe exclusives offrent une expérience de vie inégalée à proximité du célèbre parcours de golf La Resina à Estepona. Ce quartier est synonyme d'élégance, de confort et d'une qualité de vie supérieure, idéal pour ceux qui recherchent une maison alliant luxe et sérénité. Environnement exceptionnel Le terrain est situé dans un environnement naturel spectaculaire, entouré de paysages luxuriants et de vues panoramiques sur la Méditerranée. Le terrain de golf de La Resina, réputé pour sa beauté et sa conception stimulante, offre aux résidents la possibilité de pratiquer ce sport dans un cadre de premier ordre. En outre, la proximité de la ville animée d'Estepona permet d'accéder à une large gamme de services, allant des restaurants gastronomiques et des boutiques exclusives aux écoles internationales et aux centres médicaux haut de gamme.