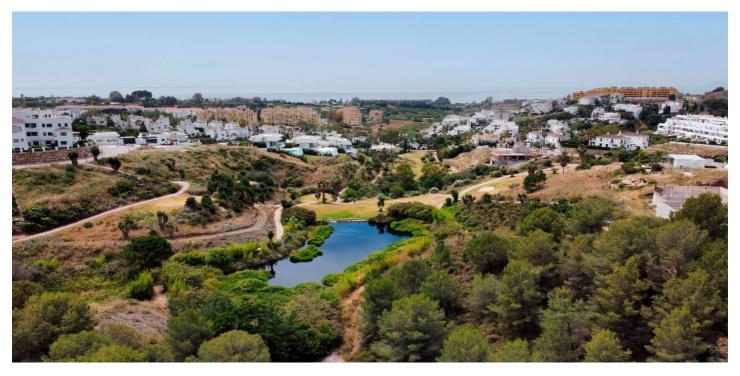

## Costa del Sol, Selwo

Terrain en première ligne du terrain de golf La Resina, dans l'urbanisation. A mi-chemin entre Marbella et Estepona, un quartier résidentiel parfait pour échapper à l'agitation, tout en ayant tout à 10 minutes en voiture. Idéal pour construire une villa familiale. Opportunité d'investissement pour les promoteurs. 3 UNITÉS DISPONIBLES. - Constructibilité 0,25 - Occupation 30%. - PB+1 (7m). Découvrez le luxe et la tranquillité dans les nouvelles villas de La Resina Golf à Estepona Situées dans l'une des enclaves les plus prestigieuses de la Costa del Sol, nos villas de luxe exclusives offrent une expérience de vie inégalée à proximité du célèbre parcours de golf La Resina à Estepona. Ce quartier est synonyme d'élégance, de confort et d'une qualité de vie supérieure, idéal pour ceux qui recherchent une maison alliant luxe et sérénité. Environnement exceptionnel Le terrain est situé dans un environnement naturel spectaculaire, entouré de paysages luxuriants et de vues panoramiques sur la Méditerranée. Le terrain de golf de La Resina, réputé pour sa beauté et sa conception stimulante, offre aux résidents la possibilité de pratiquer ce sport dans un cadre de premier ordre. En outre, la proximité de la ville animée d'Estepona permet d'accéder à une large gamme de services, allant des restaurants gastronomiques et des boutiques exclusives aux écoles internationales et aux centres médicaux haut de gamme.