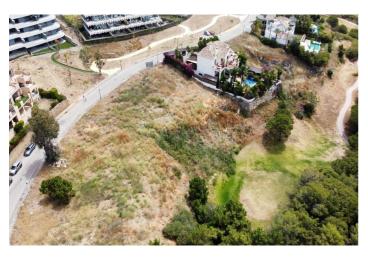

## Costa del Sol, Selwo

Terrain en première ligne du terrain de golf La Resina, dans l'urbanisation. A mi-chemin entre Marbella et Estepona, un quartier résidentiel parfait pour échapper à l'agitation, tout en ayant tout à 10 minutes en voiture. Idéal pour construire une villa familiale. Opportunité d'investissement pour les promoteurs. 3 UNITÉS DISPONIBLES. - Constructibilité 0,25 - Occupation 30%. - PB+1 (7m). Découvrez le luxe et la tranquillité dans les nouvelles villas de La Resina Golf à Estepona Situées dans l'une des enclaves les plus prestigieuses de la Costa del Sol, nos villas de luxe exclusives offrent une expérience de vie inégalée à proximité du célèbre parcours de golf La Resina à Estepona. Ce quartier est synonyme d'élégance, de confort et d'une qualité de vie supérieure, idéal pour ceux qui recherchent une maison alliant luxe et sérénité. Environnement exceptionnel Le terrain est situé dans un environnement naturel spectaculaire, entouré de paysages luxuriants et de vues panoramiques sur la Méditerranée. Le terrain de golf de La Resina, réputé pour sa beauté et sa conception stimulante, offre aux résidents la possibilité de pratiquer ce sport dans un cadre de premier ordre. En outre, la proximité de la ville animée d'Estepona permet d'accéder à une large gamme de services, allant des restaurants gastronomiques et des boutiques exclusives aux écoles internationales et aux centres médicaux haut de gamme.