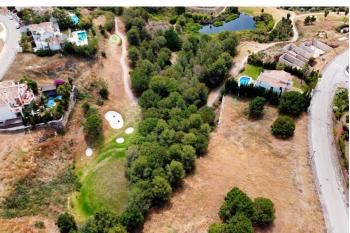

## Costa del Sol, Selwo

Terrain en première ligne du terrain de golf La Resina, dans l'urbanisation. A mi-chemin entre Marbella et Estepona, un quartier résidentiel parfait pour échapper à l'agitation, tout en ayant tout à 10 minutes en voiture. Idéal pour construire une villa familiale. Opportunité d'investissement pour les promoteurs. 3 UNITÉS DISPONIBLES. - Constructibilité 0,25 - Occupation 30%. - PB+1 (7m). Découvrez le luxe et la tranquillité dans les nouvelles villas de La Resina Golf à Estepona Situées dans l'une des enclaves les plus prestigieuses de la Costa del Sol, nos villas de luxe exclusives offrent une expérience de vie inégalée à proximité du célèbre parcours de golf La Resina à Estepona. Ce quartier est synonyme d'élégance, de confort et d'une qualité de vie supérieure, idéal pour ceux qui recherchent une maison alliant luxe et sérénité. Environnement exceptionnel Le terrain est situé dans un environnement naturel spectaculaire, entouré de paysages luxuriants et de vues panoramiques sur la Méditerranée. Le terrain de golf de La Resina, réputé pour sa beauté et sa conception stimulante, offre aux résidents la possibilité de pratiquer ce sport dans un cadre de premier ordre. En outre, la proximité de la ville animée d'Estepona permet d'accéder à une large gamme de services, allant des restaurants gastronomiques et des boutiques exclusives aux écoles internationales et aux centres médicaux haut de gamme.