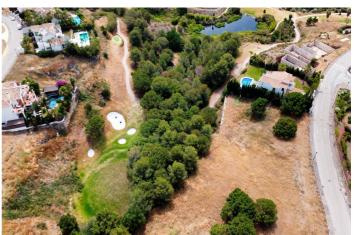

## Costa del Sol, Selwo

Parcela en primera línea del campo de Golf La Resina, dentro de la urbanización. A medio camino entre Marbella y Estepona, una zona residencial perfecta para escapar del bullicio, pero teniendo todo a 10 minutos en coche. Perfecta para construir una villa familiar. Oportunidad de inversión para promotores. 3 UNIDADES DISPONIBLES. - Edificabilidad 0,25 - Ocupación 30%. - PB+1 (7m). Descubra el lujo y la tranquilidad en las nuevas villas de La Resina Golf en Estepona Situadas en uno de los enclaves más prestigiosos de la Costa del Sol, nuestras exclusivas villas de lujo ofrecen una experiencia de vida inigualable junto al renombrado campo de golf La Resina Golf en Estepona. Esta zona es sinónimo de elegancia, confort y una calidad de vida superior, ideal para aquellos que buscan un hogar que combine lujo y serenidad. Entorno excepcional La parcela se encuentra en un entorno natural espectacular, rodeada de exuberantes paisajes y vistas panorámicas del Mediterráneo. El campo de golf La Resina, conocido por su belleza y desafiante diseño, ofrece a los residentes la oportunidad de disfrutar de este deporte en un entorno de primera clase. Además, la proximidad a la vibrante ciudad de Estepona proporciona acceso a una amplia gama de servicios, desde restaurantes gourmet y boutiques exclusivas hasta colegios internacionales y centros médicos de alta gama.