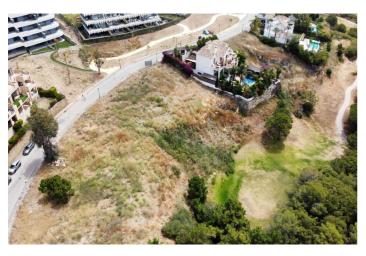

## Costa del Sol, Selwo

Parcela en primera línea del campo de Golf La Resina, dentro de la urbanización. A medio camino entre Marbella y Estepona, una zona residencial perfecta para escapar del bullicio, pero teniendo todo a 10 minutos en coche. Perfecta para construir una villa familiar. Oportunidad de inversión para promotores. 3 UNIDADES DISPONIBLES. - Edificabilidad 0,25 - Ocupación 30%. - PB+1 (7m). Descubra el lujo y la tranquilidad en las nuevas villas de La Resina Golf en Estepona Situadas en uno de los enclaves más prestigiosos de la Costa del Sol, nuestras exclusivas villas de lujo ofrecen una experiencia de vida inigualable junto al renombrado campo de golf La Resina Golf en Estepona. Esta zona es sinónimo de elegancia, confort y una calidad de vida superior, ideal para aquellos que buscan un hogar que combine lujo y serenidad. Entorno excepcional La parcela se encuentra en un entorno natural espectacular, rodeada de exuberantes paisajes y vistas panorámicas del Mediterráneo. El campo de golf La Resina, conocido por su belleza y desafiante diseño, ofrece a los residentes la oportunidad de disfrutar de este deporte en un entorno de primera clase. Además, la proximidad a la vibrante ciudad de Estepona proporciona acceso a una amplia gama de servicios, desde restaurantes gourmet y boutiques exclusivas hasta colegios internacionales y centros médicos de alta gama.