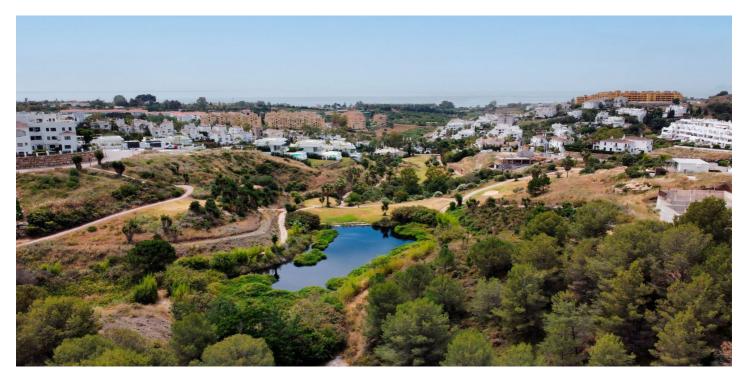

## Costa del Sol, Selwo

Parcela en primera línea del campo de Golf La Resina, dentro de la urbanización. A medio camino entre Marbella y Estepona, una zona residencial perfecta para escapar del bullicio, pero teniendo todo a 10 minutos en coche. Perfecta para construir una villa familiar. Oportunidad de inversión para promotores. 3 UNIDADES DISPONIBLES. - Edificabilidad 0,25 - Ocupación 30%. - PB+1 (7m). Descubra el lujo y la tranquilidad en las nuevas villas de La Resina Golf en Estepona Situadas en uno de los enclaves más prestigiosos de la Costa del Sol, nuestras exclusivas villas de lujo ofrecen una experiencia de vida inigualable junto al renombrado campo de golf La Resina Golf en Estepona. Esta zona es sinónimo de elegancia, confort y una calidad de vida superior, ideal para aquellos que buscan un hogar que combine lujo y serenidad. Entorno excepcional La parcela se encuentra en un entorno natural espectacular, rodeada de exuberantes paisajes y vistas panorámicas del Mediterráneo. El campo de golf La Resina, conocido por su belleza y desafiante diseño, ofrece a los residentes la oportunidad de disfrutar de este deporte en un entorno de primera clase. Además, la proximidad a la vibrante ciudad de Estepona proporciona acceso a una amplia gama de servicios, desde restaurantes gourmet y boutiques exclusivas hasta colegios internacionales y centros médicos de alta gama.