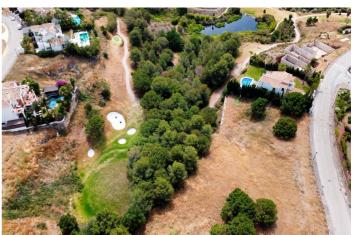

## Costa del Sol, Selwo

Plot on the front line of La Resina Golf course, within the urbanization. Halfway between Marbella and Estepona, a perfect residential area to escape from the hustle and bustle, but having everything within a 10 minutes drive. Perfect to build a family villa. Investment opportunity for developers. 3 UNITS AVAILABLE. • Buildability 0,25 • Occupation 30%. • PB+1 (7m). Discover Luxury and Tranquility in the New Villas at La Resina Golf in Estepona Located in one of the most prestigious enclaves on the Costa del Sol, our exclusive luxury villas offer an unparalleled living experience next to the renowned La Resina Golf course in Estepona. This area is synonymous with elegance, comfort, and a superior quality of life, ideal for those seeking a home that combines luxury and serenity. Exceptional Environment The plot is set in a spectacular natural environment, surrounded by lush landscapes and panoramic views of the Mediterranean. The La Resina Golf course, known for its beauty and challenging design, offers residents the opportunity to enjoy this sport in a first-class setting. Additionally, the proximity to the vibrant city of Estepona provides access to a wide range of services, from gourmet restaurants and exclusive boutiques to international schools and high-end medical centers.