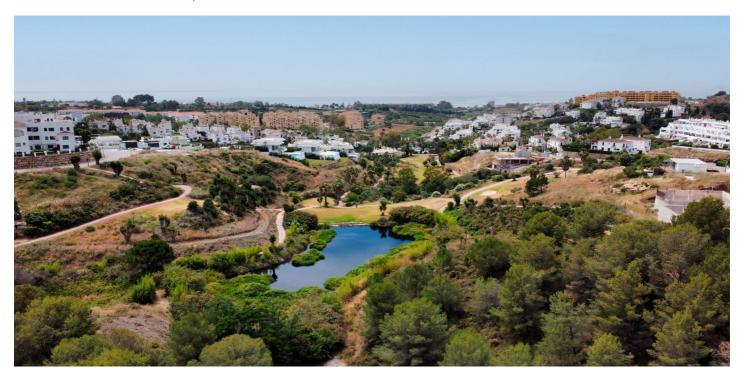

## Costa del Sol, Selwo

Plot on the front line of La Resina Golf course, within the urbanization. Halfway between Marbella and Estepona, a perfect residential area to escape from the hustle and bustle, but having everything within a 10 minutes drive. Perfect to build a family villa. Investment opportunity for developers. 3 UNITS AVAILABLE. • Buildability 0,25 • Occupation 30%. • PB+1 (7m). Discover Luxury and Tranquility in the New Villas at La Resina Golf in Estepona Located in one of the most prestigious enclaves on the Costa del Sol, our exclusive luxury villas offer an unparalleled living experience next to the renowned La Resina Golf course in Estepona. This area is synonymous with elegance, comfort, and a superior quality of life, ideal for those seeking a home that combines luxury and serenity. Exceptional Environment The plot is set in a spectacular natural environment, surrounded by lush landscapes and panoramic views of the Mediterranean. The La Resina Golf course, known for its beauty and challenging design, offers residents the opportunity to enjoy this sport in a first-class setting. Additionally, the proximity to the vibrant city of Estepona provides access to a wide range of services, from gourmet restaurants and exclusive boutiques to international schools and high-end medical centers.