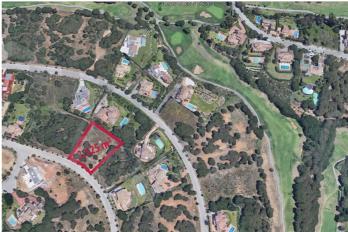

## Residential Plot for sale in Sotogrande Alto, Sotogrande

695,000€

Reference: R4887154 Plot Size: 2,525m<sup>2</sup>

## Costa de la Luz, Sotogrande Alto

Exclusive residential plot located in an elevated area of the prestigious G area of Sotogrande Alto, with a moderate slope and beautiful panoramic views of the sea, the mountains and the Almenara golf club. The plot is located near the SO/Sotogrande Hotel and Golf and the Almenara Golf course and a short drive from the Sotogrande International School. The lower part of the plot has been reinforced with a 3-meter-high stone breakwater wall with its corresponding earth filling. Includes all services: water, electricity, telephone and sewage. Excellent opportunity!