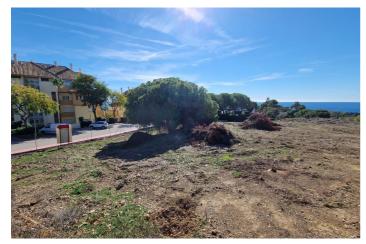

## Costa del Sol, Elviria

Stunning plot with fantastic views over the coast towards Gibraltar and Africa The 5.000 m2 plot is for sale with its project to build 4 villas. Located in one of the most prestigious residential areas of Marbella, Elviria, in an elevated position granting sea views to all 4 villas. Located 6km to the east of Marbella town, Elviria is close to the many amenities of the bustling town of Marbella. Large shopping centres such as La Cañada and Miramar in Fuengirola are just a short trip away and the proximity of Málaga Airport makes it ideal for people wishing to make frequent trips back home. For boat lovers, the area is also very close to the picturesque Puerto Cabopino marina or to the famous Puerto Banús. The best beaches of Marbella are only 2 km away where you will find also the reknown Nikki Beach Club, one of the highlights of the five-star Don Carlos Resort. The Costa del Sol, sometimes called the "Costa del Golf", is well known for its golf courses, but Elviria is particularly spoilt for choice. The lush and perfectly maintained Greenlife Golf and Santa Maria are challenging courses ready for you to conquer, and just a short drive away you'll also find the Rio Real, Santa Clara, Cabopino and Marbella golf courses. For golfing enthusiasts, the area is truly blessed! Look no further than Elviria, Marbella if you enjoy fine dining. Restaurant El Lago is a Michelin star restaurant situated at the luxurios Greenlife Golf clubhouse in Elviria Hills just 450m away from the plots! Ideal for an investor who wants to build and sell, obtaining a high profit! Or for villas for permanent living for various families and / or friends. Plot 212A - 1.464 m2 Plot 212B - 1.000 m2 Plot 213A - 1.535 m2 Plot 213B - 1.000 m2