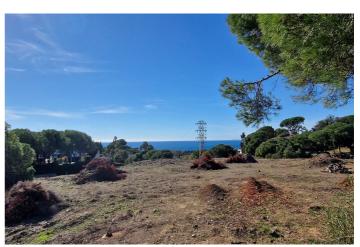

## Residential Plot for sale in Elviria, Marbella

2.900.000€

Reference: R4599565 Plot Size: 5.000m<sup>2</sup>

## Costa del Sol, Elviria

Stunning plot with fantastic views over the coast towards Gibraltar and Africa The 5.000 m2 plot is for sale with its project to build 4 villas. Located in one of the most prestigious residential areas of Marbella, Elviria, in an elevated position granting sea views to all 4 villas. Located 6km to the east of Marbella town, Elviria is close to the many amenities of the bustling town of Marbella. Large shopping centres such as La Cañada and Miramar in Fuengirola are just a short trip away and the proximity of Málaga Airport makes it ideal for people wishing to make frequent trips back home. For boat lovers, the area is also very close to the picturesque Puerto Cabopino marina or to the famous Puerto Banús. The best beaches of Marbella are only 2 km away where you will find also the reknown Nikki Beach Club, one of the highlights of the five-star Don Carlos Resort. The Costa del Sol, sometimes called the "Costa del Golf", is well known for its golf courses, but Elviria is particularly spoilt for choice. The lush and perfectly maintained Greenlife Golf and Santa Maria are challenging courses ready for you to conquer, and just a short drive away you'll also find the Rio Real, Santa Clara, Cabopino and Marbella golf courses. For golfing enthusiasts, the area is truly blessed! Look no further than Elviria, Marbella if you enjoy fine dining. Restaurant El Lago is a Michelin star restaurant situated at the luxurios Greenlife Golf clubhouse in Elviria Hills just 450m away from the plots! Ideal for an investor who wants to build and sell, obtaining a high profit! Or for villas for permanent living for various families and / or friends. Plot 212A - 1.464 m2 Plot 212B - 1.000 m2 Plot 213A - 1.535 m2 Plot 213B - 1.000 m2