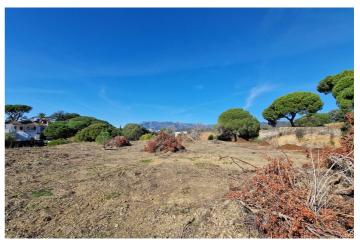

## Costa del Sol, Elviria

Stunning plot with fantastic views over the coast towards Gibraltar and Africa The 5.000 m2 plot is for sale with its project to build 4 villas. Located in one of the most prestigious residential areas of Marbella, Elviria, in an elevated position granting sea views to all 4 villas. Located 6km to the east of Marbella town, Elviria is close to the many amenities of the bustling town of Marbella. Large shopping centres such as La Cañada and Miramar in Fuengirola are just a short trip away and the proximity of Málaga Airport makes it ideal for people wishing to make frequent trips back home. For boat lovers, the area is also very close to the picturesque Puerto Cabopino marina or to the famous Puerto Banús. The best beaches of Marbella are only 2 km away where you will find also the reknown Nikki Beach Club, one of the highlights of the five-star Don Carlos Resort. The Costa del Sol, sometimes called the "Costa del Golf", is well known for its golf courses, but Elviria is particularly spoilt for choice. The lush and perfectly maintained Greenlife Golf and Santa Maria are challenging courses ready for you to conquer, and just a short drive away you'll also find the Rio Real, Santa Clara, Cabopino and Marbella golf courses. For golfing enthusiasts, the area is truly blessed! Look no further than Elviria, Marbella if you enjoy fine dining. Restaurant El Lago is a Michelin star restaurant situated at the luxurios Greenlife Golf clubhouse in Elviria Hills just 450m away from the plots! Ideal for an investor who wants to build and sell, obtaining a high profit! Or for villas for permanent living for various families and / or friends. Plot 212A - 1.464 m2 Plot 212B - 1.000 m2 Plot 213A - 1.535 m2 Plot 213B - 1.000 m2