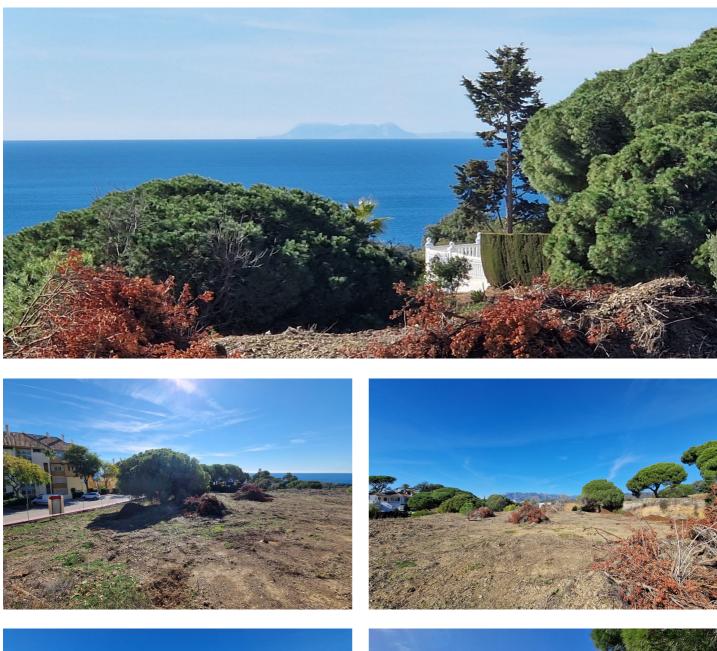

## Costa del Sol, Elviria

Stunning plot with fantastic views over the coast towards Gibraltar and Africa The 5.000 m2 plot is for sale with its project to build 4 villas. Located in one of the most prestigious residential areas of Marbella, Elviria, in an elevated position granting sea views to all 4 villas. Located 6km to the east of Marbella town, Elviria is close to the many amenities of the bustling town of Marbella. Large shopping centres such as La Cañada and Miramar in Fuengirola are just a short trip away and the proximity of Málaga Airport makes it ideal for people wishing to make frequent trips back home. For boat lovers, the area is also very close to the picturesque Puerto Cabopino marina or to the famous Puerto Banús. The best beaches of Marbella are only 2 km away where you will find also the reknown Nikki Beach Club, one of the highlights of the five-star Don Carlos Resort. The Costa del Sol, sometimes called the "Costa del Golf", is well known for its golf courses, but Elviria is particularly spoilt for choice. The lush and perfectly maintained Greenlife Golf and Santa Maria are challenging courses ready for you to conquer, and just a short drive away you'll also find the Rio Real, Santa Clara, Cabopino and Marbella golf courses. For golfing enthusiasts, the area is truly blessed! Look no further than Elviria, Marbella if you enjoy fine dining. Restaurant El Lago is a Michelin star restaurant situated at the luxurios Greenlife Golf clubhouse in Elviria Hills just 450m away from the plots! Ideal for an investor who wants to build and sell, obtaining a high profit! Or for villas for permanent living for various families and / or friends. Plot 212A - 1.464 m2 Plot 212B - 1.000 m2 Plot 213A - 1.535 m2 Plot 213B - 1.000 m2