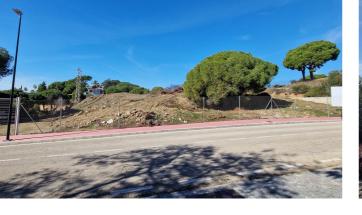

## Costa del Sol, Elviria

Stunning plot with fantastic views over the coast towards Gibraltar and Africa The 5.000 m2 plot is for sale with its project to build 4 villas. Located in one of the most prestigious residential areas of Marbella, Elviria, in an elevated position granting sea views to all 4 villas. Located 6km to the east of Marbella town, Elviria is close to the many amenities of the bustling town of Marbella. Large shopping centres such as La Cañada and Miramar in Fuengirola are just a short trip away and the proximity of Málaga Airport makes it ideal for people wishing to make frequent trips back home. For boat lovers, the area is also very close to the picturesque Puerto Cabopino marina or to the famous Puerto Banús. The best beaches of Marbella are only 2 km away where you will find also the reknown Nikki Beach Club, one of the highlights of the five-star Don Carlos Resort. The Costa del Sol, sometimes called the "Costa del Golf", is well known for its golf courses, but Elviria is particularly spoilt for choice. The lush and perfectly maintained Greenlife Golf and Santa Maria are challenging courses ready for you to conquer, and just a short drive away you'll also find the Rio Real, Santa Clara, Cabopino and Marbella golf courses. For golfing enthusiasts, the area is truly blessed! Look no further than Elviria, Marbella if you enjoy fine dining. Restaurant El Lago is a Michelin star restaurant situated at the luxurios Greenlife Golf clubhouse in Elviria Hills just 450m away from the plots! Ideal for an investor who wants to build and sell, obtaining a high profit! Or for villas for permanent living for various families and / or friends. Plot 212A - 1.464 m2 Plot 212B - 1.000 m2 Plot 213A - 1.535 m2 Plot 213B - 1.000 m2