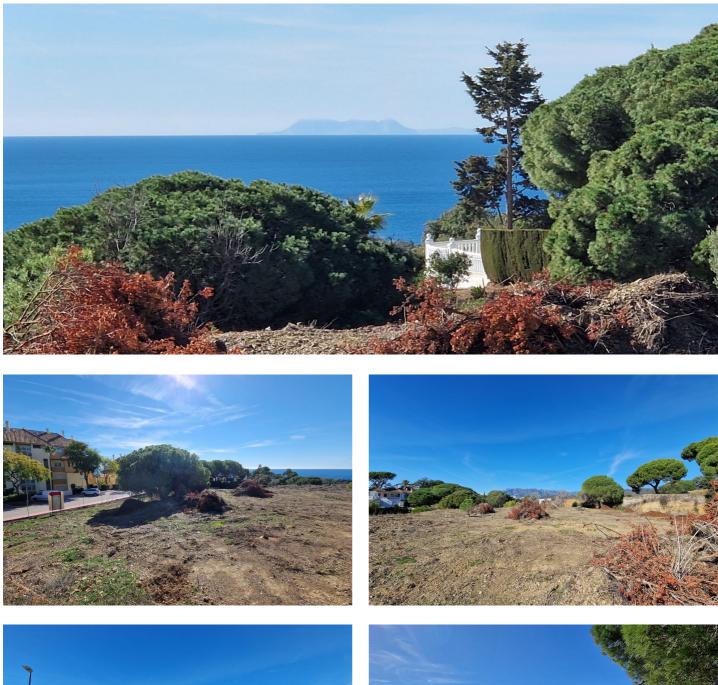

## Costa del Sol, Elviria

Stunning plot with fantastic views over the coast towards Gibraltar and Africa The 5.000 m2 plot is for sale with its project to build 4 villas. Located in one of the most prestigious residential areas of Marbella, Elviria, in an elevated position granting sea views to all 4 villas. Located 6km to the east of Marbella town, Elviria is close to the many amenities of the bustling town of Marbella. Large shopping centres such as La Cañada and Miramar in Fuengirola are just a short trip away and the proximity of Málaga Airport makes it ideal for people wishing to make frequent trips back home. For boat lovers, the area is also very close to the picturesque Puerto Cabopino marina or to the famous Puerto Banús. The best beaches of Marbella are only 2 km away where you will find also the reknown Nikki Beach Club, one of the highlights of the five-star Don Carlos Resort. The Costa del Sol, sometimes called the "Costa del Golf", is well known for its golf courses, but Elviria is particularly spoilt for choice. The lush and perfectly maintained Greenlife Golf and Santa Maria are challenging courses ready for you to conquer, and just a short drive away you'll also find the Rio Real, Santa Clara, Cabopino and Marbella golf courses. For golfing enthusiasts, the area is truly blessed! Look no further than Elviria, Marbella if you enjoy fine dining. Restaurant El Lago is a Michelin star restaurant situated at the luxurios Greenlife Golf clubhouse in Elviria Hills just 450m away from the plots! Ideal for an investor who wants to build and sell, obtaining a high profit! Or for villas for permanent living for various families and / or friends. Plot 212A - 1.464 m2 Plot 212B - 1.000 m2 Plot 213A - 1.535 m2 Plot 213B - 1.000 m2