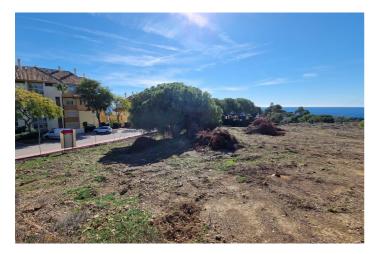

## Costa del Sol, Elviria

Stunning plot with fantastic views over the coast towards Gibraltar and Africa The 5.000 m2 plot is for sale with its project to build 4 villas. Located in one of the most prestigious residential areas of Marbella, Elviria, in an elevated position granting sea views to all 4 villas. Located 6km to the east of Marbella town, Elviria is close to the many amenities of the bustling town of Marbella. Large shopping centres such as La Cañada and Miramar in Fuengirola are just a short trip away and the proximity of Málaga Airport makes it ideal for people wishing to make frequent trips back home. For boat lovers, the area is also very close to the picturesque Puerto Cabopino marina or to the famous Puerto Banús. The best beaches of Marbella are only 2 km away where you will find also the reknown Nikki Beach Club, one of the highlights of the five-star Don Carlos Resort. The Costa del Sol, sometimes called the "Costa del Golf", is well known for its golf courses, but Elviria is particularly spoilt for choice. The lush and perfectly maintained Greenlife Golf and Santa Maria are challenging courses ready for you to conquer, and just a short drive away you'll also find the Rio Real, Santa Clara, Cabopino and Marbella golf courses. For golfing enthusiasts, the area is truly blessed! Look no further than Elviria, Marbella if you enjoy fine dining. Restaurant El Lago is a Michelin star restaurant situated at the luxurios Greenlife Golf clubhouse in Elviria Hills just 450m away from the plots! Ideal for an investor who wants to build and sell, obtaining a high profit! Or for villas for permanent living for various families and / or friends. Plot 212A - 1.464 m2 Plot 212B - 1.000 m2 Plot 213A - 1.535 m2 Plot 213B - 1.000 m2