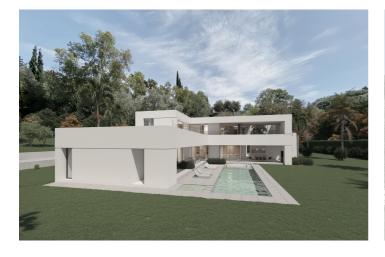

## Costa del Sol, Benahavís

BEST PRICED LAND IN THE MARKET - 222 €/Sqm - Plot in Puerto del Almendro, Benahavis - Marbella Flat plot of 5.186 sqm. - Situated in an ideal position for people who want peace and tranquility - Panoramic views over the surrounding landscape - Partial sea view as well - The commercial centre of Monte Halcones is just around the corner and offers basic amenities such as supermarket, pharmacy, restaurants etc. - Further ameneties is found in San Pedro and Puerto Banus, only 10 min. away. The urbanization has barriers and camera at the entrance as well as a tennis court available to residents. For construction of villa - Edif. 20 pct. min. plot 3.000 sqm. - Very tranquil and idyllic location - open views and very private - Sea views from second floor. Approved project available - see renders. We have the neighboring plot of 4.300 sqm. for sale as well, hence total of more than 9.300 sqm. is available. Arguably one of the best opportunities for a plot of land for the construction of a villa - and more so as it is in a gated community in Benahavis - Doesn't get much better.