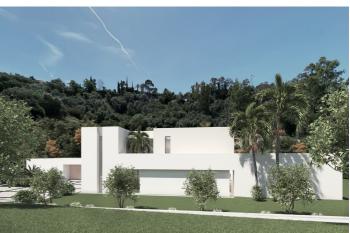

## Costa del Sol, Benahavís

BEST PRICED LAND IN THE MARKET - 222 €/Sqm - Plot in Puerto del Almendro, Benahavis - Marbella Flat plot of 5.186 sqm. - Situated in an ideal position for people who want peace and tranquility - Panoramic views over the surrounding landscape - Partial sea view as well - The commercial centre of Monte Halcones is just around the corner and offers basic amenities such as supermarket, pharmacy, restaurants etc. - Further ameneties is found in San Pedro and Puerto Banus, only 10 min. away. The urbanization has barriers and camera at the entrance as well as a tennis court available to residents. For construction of villa - Edif. 20 pct. min. plot 3.000 sqm. - Very tranquil and idyllic location - open views and very private - Sea views from second floor. Approved project available - see renders. We have the neighboring plot of 4.300 sqm. for sale as well, hence total of more than 9.300 sqm. is available. Arguably one of the best opportunities for a plot of land for the construction of a villa - and more so as it is in a gated community in Benahavis - Doesn't get much better.