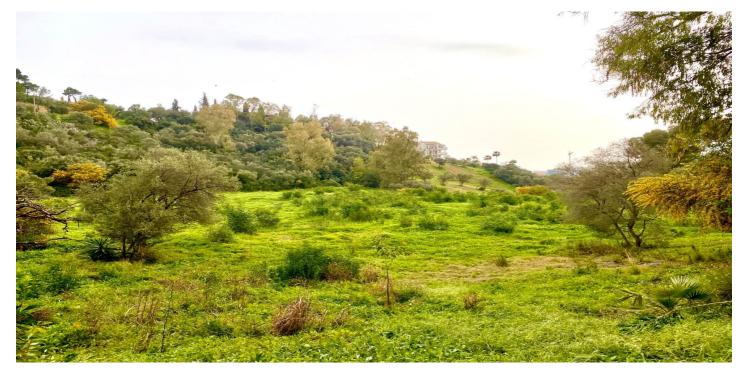

## Costa del Sol, Benahavís

BEST PRICED LAND IN THE MARKET - 222 €/Sqm - Plot in Puerto del Almendro, Benahavis - Marbella Flat plot of 5.186 sqm. - Situated in an ideal position for people who want peace and tranquility - Panoramic views over the surrounding landscape - Partial sea view as well - The commercial centre of Monte Halcones is just around the corner and offers basic amenities such as supermarket, pharmacy, restaurants etc. - Further ameneties is found in San Pedro and Puerto Banus, only 10 min. away. The urbanization has barriers and camera at the entrance as well as a tennis court available to residents. For construction of villa - Edif. 20 pct. min. plot 3.000 sqm. - Very tranquil and idyllic location - open views and very private - Sea views from second floor. Approved project available - see renders. We have the neighboring plot of 4.300 sqm. for sale as well, hence total of more than 9.300 sqm. is available. Arguably one of the best opportunities for a plot of land for the construction of a villa - and more so as it is in a gated community in Benahavis - Doesn't get much better.