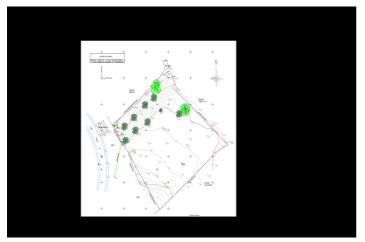

## Costa del Sol, Benahavís

BEST PRICED LAND IN THE MARKET - 222 €/Sqm - Plot in Puerto del Almendro, Benahavis - Marbella Flat plot of 5.186 sqm. - Situated in an ideal position for people who want peace and tranquility - Panoramic views over the surrounding landscape - Partial sea view as well - The commercial centre of Monte Halcones is just around the corner and offers basic amenities such as supermarket, pharmacy, restaurants etc. - Further ameneties is found in San Pedro and Puerto Banus, only 10 min. away. The urbanization has barriers and camera at the entrance as well as a tennis court available to residents. For construction of villa - Edif. 20 pct. min. plot 3.000 sqm. - Very tranquil and idyllic location - open views and very private - Sea views from second floor. Approved project available - see renders. We have the neighboring plot of 4.300 sqm. for sale as well, hence total of more than 9.300 sqm. is available. Arguably one of the best opportunities for a plot of land for the construction of a villa - and more so as it is in a gated community in Benahavis - Doesn't get much better.