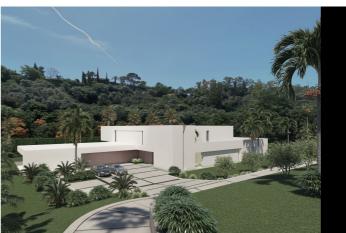

## Costa del Sol, Benahavís

BEST PRICED LAND IN THE MARKET - 222 €/Sqm - Plot in Puerto del Almendro, Benahavis - Marbella Flat plot of 5.186 sqm. - Situated in an ideal position for people who want peace and tranquility - Panoramic views over the surrounding landscape - Partial sea view as well - The commercial centre of Monte Halcones is just around the corner and offers basic amenities such as supermarket, pharmacy, restaurants etc. - Further ameneties is found in San Pedro and Puerto Banus, only 10 min. away. The urbanization has barriers and camera at the entrance as well as a tennis court available to residents. For construction of villa - Edif. 20 pct. min. plot 3.000 sqm. - Very tranquil and idyllic location - open views and very private - Sea views from second floor. Approved project available - see renders. We have the neighboring plot of 4.300 sqm. for sale as well, hence total of more than 9.300 sqm. is available. Arguably one of the best opportunities for a plot of land for the construction of a villa - and more so as it is in a gated community in Benahavis - Doesn't get much better.