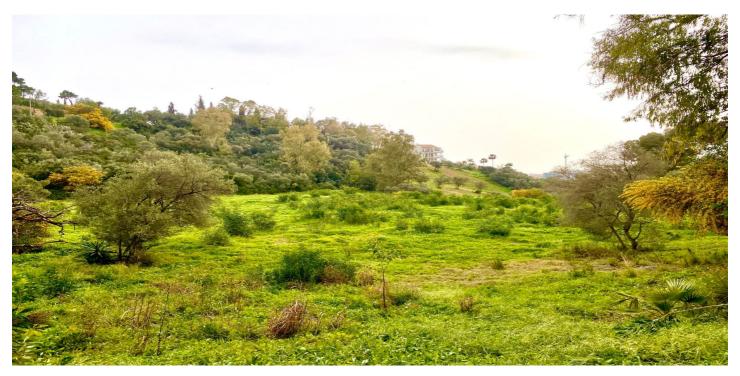

## Costa del Sol, Benahavís

BEST PRICED LAND IN THE MARKET - 222 €/Sqm - Plot in Puerto del Almendro, Benahavis - Marbella Flat plot of 5.186 sqm. - Situated in an ideal position for people who want peace and tranquility - Panoramic views over the surrounding landscape - Partial sea view as well - The commercial centre of Monte Halcones is just around the corner and offers basic amenities such as supermarket, pharmacy, restaurants etc. - Further ameneties is found in San Pedro and Puerto Banus, only 10 min. away. The urbanization has barriers and camera at the entrance as well as a tennis court available to residents. For construction of villa - Edif. 20 pct. min. plot 3.000 sqm. - Very tranquil and idyllic location - open views and very private - Sea views from second floor. Approved project available - see renders. We have the neighboring plot of 4.300 sqm. for sale as well, hence total of more than 9.300 sqm. is available. Arguably one of the best opportunities for a plot of land for the construction of a villa - and more so as it is in a gated community in Benahavis - Doesn't get much better.