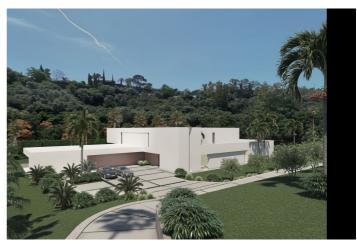

## Costa del Sol, Benahavís

BEST PRICED LAND IN THE MARKET - 222 €/Sqm - Plot in Puerto del Almendro, Benahavis - Marbella Flat plot of 5.186 sqm. - Situated in an ideal position for people who want peace and tranquility - Panoramic views over the surrounding landscape - Partial sea view as well - The commercial centre of Monte Halcones is just around the corner and offers basic amenities such as supermarket, pharmacy, restaurants etc. - Further ameneties is found in San Pedro and Puerto Banus, only 10 min. away. The urbanization has barriers and camera at the entrance as well as a tennis court available to residents. For construction of villa - Edif. 20 pct. min. plot 3.000 sqm. - Very tranquil and idyllic location - open views and very private - Sea views from second floor. Approved project available - see renders. We have the neighboring plot of 4.300 sqm. for sale as well, hence total of more than 9.300 sqm. is available. Arguably one of the best opportunities for a plot of land for the construction of a villa - and more so as it is in a gated community in Benahavis - Doesn't get much better.