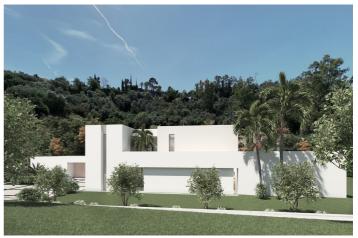

## Costa del Sol, Benahavís

BEST PRICED LAND IN THE MARKET - 222 €/Sqm - Plot in Puerto del Almendro, Benahavis - Marbella Flat plot of 5.186 sqm. - Situated in an ideal position for people who want peace and tranquility - Panoramic views over the surrounding landscape - Partial sea view as well - The commercial centre of Monte Halcones is just around the corner and offers basic amenities such as supermarket, pharmacy, restaurants etc. - Further ameneties is found in San Pedro and Puerto Banus, only 10 min. away. The urbanization has barriers and camera at the entrance as well as a tennis court available to residents. For construction of villa - Edif. 20 pct. min. plot 3.000 sqm. - Very tranquil and idyllic location - open views and very private - Sea views from second floor. Approved project available - see renders. We have the neighboring plot of 4.300 sqm. for sale as well, hence total of more than 9.300 sqm. is available. Arguably one of the best opportunities for a plot of land for the construction of a villa - and more so as it is in a gated community in Benahavis - Doesn't get much better.