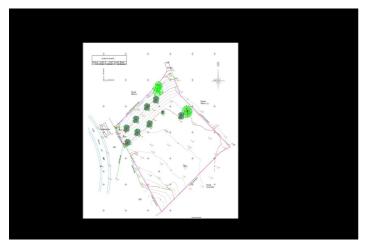

## Costa del Sol, Benahavís

TERRENO AL MEJOR PRECIO DEL MERCADO - 222 €/m2 - Parcela en Puerto del Almendro, Benahavis - Marbella Parcela llana de 5186 m2. Para construcción de chalet - Edif. 20 pct. parcela 3.000 m2. - Ubicación muy tranquila e idílica - Vistas abiertas y mucha privacidad - Vistas al mar desde el segundo piso. Proyecto disponible - ver renders. También tenemos a la venta la parcela colindante de 4.300 m2, por lo que en total disponemos de más de 9.400 m2. Posiblemente la mejor oportunidad para un terreno para la construcción de una villa, y más aún porque se encuentra en una comunidad cerrada en Benahavis, no hay nada mejor.