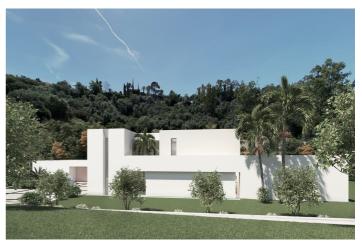

## Costa del Sol, Benahavís

TERRENO AL MEJOR PRECIO DEL MERCADO - 222 €/m2 - Parcela en Puerto del Almendro, Benahavis - Marbella Parcela llana de 5186 m2. Para construcción de chalet - Edif. 20 pct. parcela 3.000 m2. - Ubicación muy tranquila e idílica - Vistas abiertas y mucha privacidad - Vistas al mar desde el segundo piso. Proyecto disponible - ver renders. También tenemos a la venta la parcela colindante de 4.300 m2, por lo que en total disponemos de más de 9.400 m2. Posiblemente la mejor oportunidad para un terreno para la construcción de una villa, y más aún porque se encuentra en una comunidad cerrada en Benahavis, no hay nada mejor.