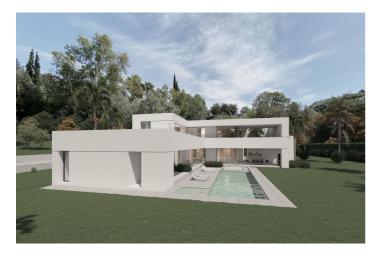

## Costa del Sol, Benahavís

TERRENO AL MEJOR PRECIO DEL MERCADO - 222 €/m2 - Parcela en Puerto del Almendro, Benahavis - Marbella Parcela llana de 5186 m2. Para construcción de chalet - Edif. 20 pct. parcela 3.000 m2. - Ubicación muy tranquila e idílica - Vistas abiertas y mucha privacidad - Vistas al mar desde el segundo piso. Proyecto disponible - ver renders. También tenemos a la venta la parcela colindante de 4.300 m2, por lo que en total disponemos de más de 9.400 m2. Posiblemente la mejor oportunidad para un terreno para la construcción de una villa, y más aún porque se encuentra en una comunidad cerrada en Benahavis, no hay nada mejor.