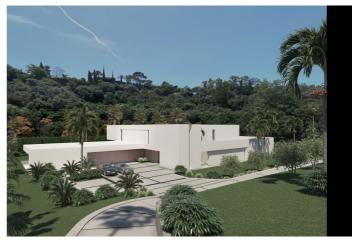

## Costa del Sol, Benahavís

TERRENO AL MEJOR PRECIO DEL MERCADO - 222 €/m2 - Parcela en Puerto del Almendro, Benahavis - Marbella Parcela llana de 5186 m2. Para construcción de chalet - Edif. 20 pct. parcela 3.000 m2. - Ubicación muy tranquila e idílica - Vistas abiertas y mucha privacidad - Vistas al mar desde el segundo piso. Proyecto disponible - ver renders. También tenemos a la venta la parcela colindante de 4.300 m2, por lo que en total disponemos de más de 9.400 m2. Posiblemente la mejor oportunidad para un terreno para la construcción de una villa, y más aún porque se encuentra en una comunidad cerrada en Benahavis, no hay nada mejor.