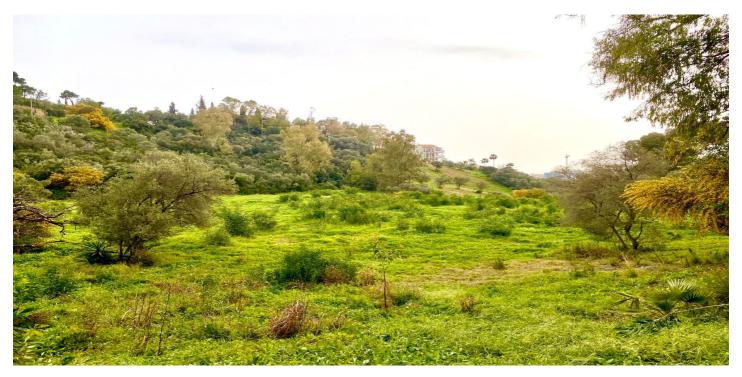

## Costa del Sol, Benahavís

TERRENO AL MEJOR PRECIO DEL MERCADO - 222 €/m2 - Parcela en Puerto del Almendro, Benahavis - Marbella Parcela llana de 5186 m2. Para construcción de chalet - Edif. 20 pct. parcela 3.000 m2. - Ubicación muy tranquila e idílica - Vistas abiertas y mucha privacidad - Vistas al mar desde el segundo piso. Proyecto disponible - ver renders. También tenemos a la venta la parcela colindante de 4.300 m2, por lo que en total disponemos de más de 9.400 m2. Posiblemente la mejor oportunidad para un terreno para la construcción de una villa, y más aún porque se encuentra en una comunidad cerrada en Benahavis, no hay nada mejor.