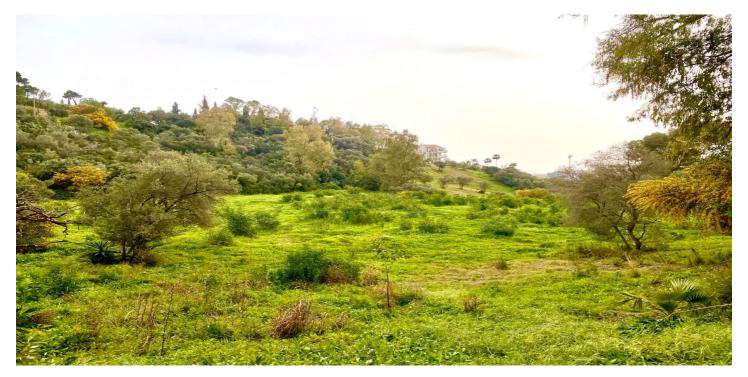

## Costa del Sol, Benahavís

BEST PRICED LAND IN THE MARKET - 222 €/Sqm - Plot in Puerto del Almendro, Benahavis - Marbella Flat plot of 5.186 sqm. - Situated in an ideal position for people who want peace and tranquility - Panoramic views over the surrounding landscape - Partial sea view as well - The commercial centre of Monte Halcones is just around the corner and offers basic amenities such as supermarket, pharmacy, restaurants etc. - Further ameneties is found in San Pedro and Puerto Banus, only 10 min. away. The urbanization has barriers and camera at the entrance as well as a tennis court available to residents. For construction of villa - Edif. 20 pct. min. plot 3.000 sqm. - Very tranquil and idyllic location - open views and very private - Sea views from second floor. Approved project available - see renders. We have the neighboring plot of 4.300 sqm. for sale as well, hence total of more than 9.300 sqm. is available. Arguably one of the best opportunities for a plot of land for the construction of a villa - and more so as it is in a gated community in Benahavis - Doesn't get much better.