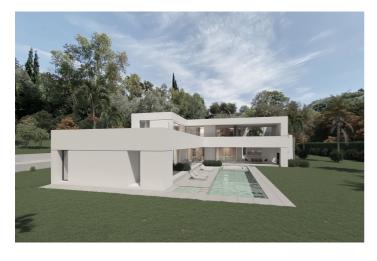

## Costa del Sol, Benahavís

BEST PRICED LAND IN THE MARKET - 222 €/Sqm - Plot in Puerto del Almendro, Benahavis - Marbella Flat plot of 5.186 sqm. - Situated in an ideal position for people who want peace and tranquility - Panoramic views over the surrounding landscape - Partial sea view as well - The commercial centre of Monte Halcones is just around the corner and offers basic amenities such as supermarket, pharmacy, restaurants etc. - Further ameneties is found in San Pedro and Puerto Banus, only 10 min. away. The urbanization has barriers and camera at the entrance as well as a tennis court available to residents. For construction of villa - Edif. 20 pct. min. plot 3.000 sqm. - Very tranquil and idyllic location - open views and very private - Sea views from second floor. Approved project available - see renders. We have the neighboring plot of 4.300 sqm. for sale as well, hence total of more than 9.300 sqm. is available. Arguably one of the best opportunities for a plot of land for the construction of a villa - and more so as it is in a gated community in Benahavis - Doesn't get much better.