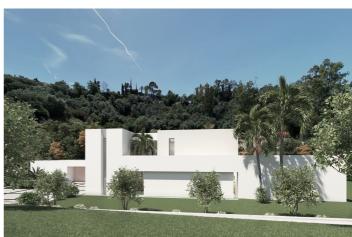

## Costa del Sol, Benahavís

BEST PRICED LAND IN THE MARKET - 222 €/Sqm - Plot in Puerto del Almendro, Benahavis - Marbella Flat plot of 5.186 sqm. - Situated in an ideal position for people who want peace and tranquility - Panoramic views over the surrounding landscape - Partial sea view as well - The commercial centre of Monte Halcones is just around the corner and offers basic amenities such as supermarket, pharmacy, restaurants etc. - Further ameneties is found in San Pedro and Puerto Banus, only 10 min. away. The urbanization has barriers and camera at the entrance as well as a tennis court available to residents. For construction of villa - Edif. 20 pct. min. plot 3.000 sqm. - Very tranquil and idyllic location - open views and very private - Sea views from second floor. Approved project available - see renders. We have the neighboring plot of 4.300 sqm. for sale as well, hence total of more than 9.300 sqm. is available. Arguably one of the best opportunities for a plot of land for the construction of a villa - and more so as it is in a gated community in Benahavis - Doesn't get much better.