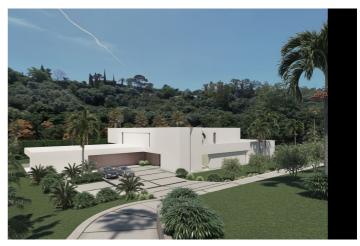

## Costa del Sol, Benahavís

BEST PRICED LAND IN THE MARKET - 222 €/Sqm - Plot in Puerto del Almendro, Benahavis - Marbella Flat plot of 5.186 sqm. - Situated in an ideal position for people who want peace and tranquility - Panoramic views over the surrounding landscape - Partial sea view as well - The commercial centre of Monte Halcones is just around the corner and offers basic amenities such as supermarket, pharmacy, restaurants etc. - Further ameneties is found in San Pedro and Puerto Banus, only 10 min. away. The urbanization has barriers and camera at the entrance as well as a tennis court available to residents. For construction of villa - Edif. 20 pct. min. plot 3.000 sqm. - Very tranquil and idyllic location - open views and very private - Sea views from second floor. Approved project available - see renders. We have the neighboring plot of 4.300 sqm. for sale as well, hence total of more than 9.300 sqm. is available. Arguably one of the best opportunities for a plot of land for the construction of a villa - and more so as it is in a gated community in Benahavis - Doesn't get much better.