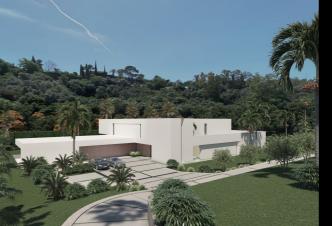

## Costa del Sol, Benahavís

BEST PRICED LAND IN THE MARKET - 222 €/Sqm - Plot in Puerto del Almendro, Benahavis - Marbella Flat plot of 5.186 sqm. - Situated in an ideal position for people who want peace and tranquility - Panoramic views over the surrounding landscape - Partial sea view as well - The commercial centre of Monte Halcones is just around the corner and offers basic amenities such as supermarket, pharmacy, restaurants etc. - Further ameneties is found in San Pedro and Puerto Banus, only 10 min. away. The urbanization has barriers and camera at the entrance as well as a tennis court available to residents. For construction of villa - Edif. 20 pct. min. plot 3.000 sqm. - Very tranquil and idyllic location - open views and very private - Sea views from second floor. Approved project available - see renders. We have the neighboring plot of 4.300 sqm. for sale as well, hence total of more than 9.300 sqm. is available. Arguably one of the best opportunities for a plot of land for the construction of a villa - and more so as it is in a gated community in Benahavis - Doesn't get much better.