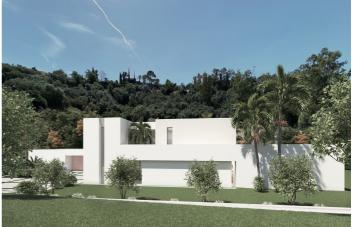

## Costa del Sol, Benahavís

BEST PRICED LAND IN THE MARKET - 222 €/Sqm - Plot in Puerto del Almendro, Benahavis - Marbella Flat plot of 5.186 sqm. - Situated in an ideal position for people who want peace and tranquility - Panoramic views over the surrounding landscape - Partial sea view as well - The commercial centre of Monte Halcones is just around the corner and offers basic amenities such as supermarket, pharmacy, restaurants etc. - Further ameneties is found in San Pedro and Puerto Banus, only 10 min. away. The urbanization has barriers and camera at the entrance as well as a tennis court available to residents. For construction of villa - Edif. 20 pct. min. plot 3.000 sqm. - Very tranquil and idyllic location - open views and very private - Sea views from second floor. Approved project available - see renders. We have the neighboring plot of 4.300 sqm. for sale as well, hence total of more than 9.300 sqm. is available. Arguably one of the best opportunities for a plot of land for the construction of a villa - and more so as it is in a gated community in Benahavis - Doesn't get much better.