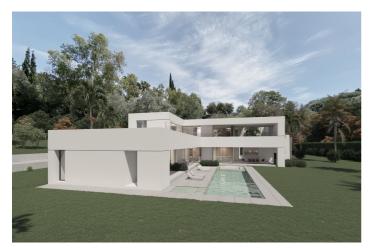

## Costa del Sol, Benahavís

BEST PRICED LAND IN THE MARKET - 222 €/Sqm - Plot in Puerto del Almendro, Benahavis - Marbella Flat plot of 5.186 sqm. - Situated in an ideal position for people who want peace and tranquility - Panoramic views over the surrounding landscape - Partial sea view as well - The commercial centre of Monte Halcones is just around the corner and offers basic amenities such as supermarket, pharmacy, restaurants etc. - Further ameneties is found in San Pedro and Puerto Banus, only 10 min. away. The urbanization has barriers and camera at the entrance as well as a tennis court available to residents. For construction of villa - Edif. 20 pct. min. plot 3.000 sqm. - Very tranquil and idyllic location - open views and very private - Sea views from second floor. Approved project available - see renders. We have the neighboring plot of 4.300 sqm. for sale as well, hence total of more than 9.300 sqm. is available. Arguably one of the best opportunities for a plot of land for the construction of a villa - and more so as it is in a gated community in Benahavis - Doesn't get much better.