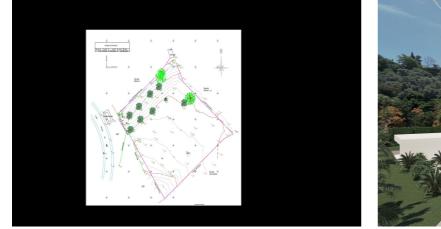

## Costa del Sol, Benahavís

BEST PRICED LAND IN THE MARKET - 222 €/Sqm - Plot in Puerto del Almendro, Benahavis - Marbella Flat plot of 5.186 sqm. - Situated in an ideal position for people who want peace and tranquility - Panoramic views over the surrounding landscape - Partial sea view as well - The commercial centre of Monte Halcones is just around the corner and offers basic amenities such as supermarket, pharmacy, restaurants etc. - Further ameneties is found in San Pedro and Puerto Banus, only 10 min. away. The urbanization has barriers and camera at the entrance as well as a tennis court available to residents. For construction of villa - Edif. 20 pct. min. plot 3.000 sqm. - Very tranquil and idyllic location - open views and very private - Sea views from second floor. Approved project available - see renders. We have the neighboring plot of 4.300 sqm. for sale as well, hence total of more than 9.300 sqm. is available. Arguably one of the best opportunities for a plot of land for the construction of a villa - and more so as it is in a gated community in Benahavis - Doesn't get much better.