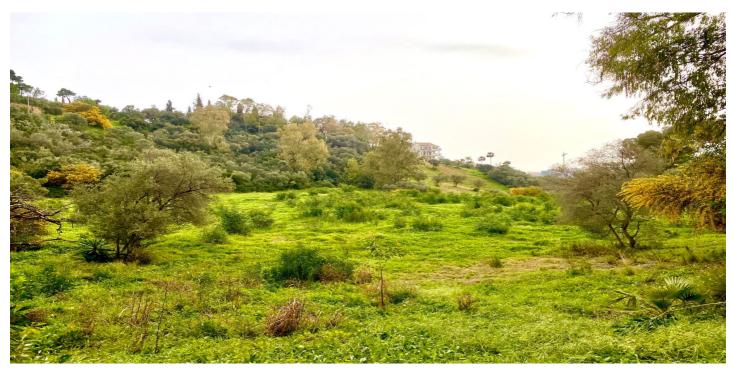

## Costa del Sol, Benahavís

BEST PRICED LAND IN THE MARKET - 222 €/Sqm - Plot in Puerto del Almendro, Benahavis - Marbella Flat plot of 5.186 sqm. - Situated in an ideal position for people who want peace and tranquility - Panoramic views over the surrounding landscape - Partial sea view as well - The commercial centre of Monte Halcones is just around the corner and offers basic amenities such as supermarket, pharmacy, restaurants etc. - Further ameneties is found in San Pedro and Puerto Banus, only 10 min. away. The urbanization has barriers and camera at the entrance as well as a tennis court available to residents. For construction of villa - Edif. 20 pct. min. plot 3.000 sqm. - Very tranquil and idyllic location - open views and very private - Sea views from second floor. Approved project available - see renders. We have the neighboring plot of 4.300 sqm. for sale as well, hence total of more than 9.300 sqm. is available. Arguably one of the best opportunities for a plot of land for the construction of a villa - and more so as it is in a gated community in Benahavis - Doesn't get much better.