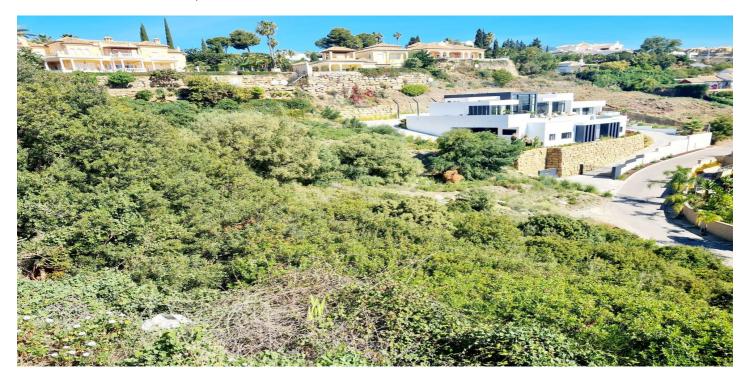

## Costa del Sol, Benahavís

Located in the prestigious area of El Paraíso Alto, this remarkable plot of land displays stunning panoramic views of the golf course and the sea. With convenient access to supermarkets just a 5-minute drive away and the coast just 10 minutes away, it perfectly combines tranquility with accessibility. Surrounded by luxurious residences valued in excess of 3 million, this land presents an unparalleled opportunity for both residential development and astute investments.