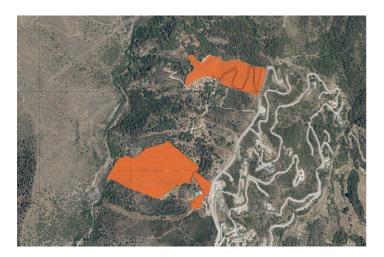

## 5 068 000 €

Référence: R4741804 Terrain: 50 680m<sup>2</sup>

## Costa del Sol, Benahavís

One expansive plot has just become available in the highly sought-after Monte Mayor area. Surrounded by stunning modern villas and breathtaking landscapes, these plot presents a perfect opportunity for discerning investors. Key Features: Prime Location: Nestled in an area renowned for its beauty and exclusivity. Infrastructure Ready: All essential utilities, including electricity, water, and road access, are conveniently located nearby and ready for connection. Spectacular Views: Enjoy unparalleled views of the mountains and the sea, with a desirable southwest orientation. Don't miss out on this rare chance to invest in one of the most coveted areas, where luxury and natural beauty blend seamlessly.