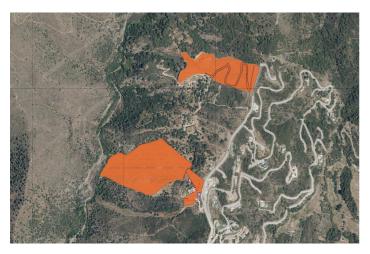

## Land zum Verkauf in Benahavís, Benahavís

5.068.000€

**Referenz:** R4741804 **Grundstücksgröße:** 50.680m<sup>2</sup>

## Costa del Sol, Benahavís

One expansive plot has just become available in the highly sought-after Monte Mayor area. Surrounded by stunning modern villas and breathtaking landscapes, these plot presents a perfect opportunity for discerning investors. Key Features: Prime Location: Nestled in an area renowned for its beauty and exclusivity. Infrastructure Ready: All essential utilities, including electricity, water, and road access, are conveniently located nearby and ready for connection. Spectacular Views: Enjoy unparalleled views of the mountains and the sea, with a desirable southwest orientation. Don't miss out on this rare chance to invest in one of the most coveted areas, where luxury and natural beauty blend seamlessly.