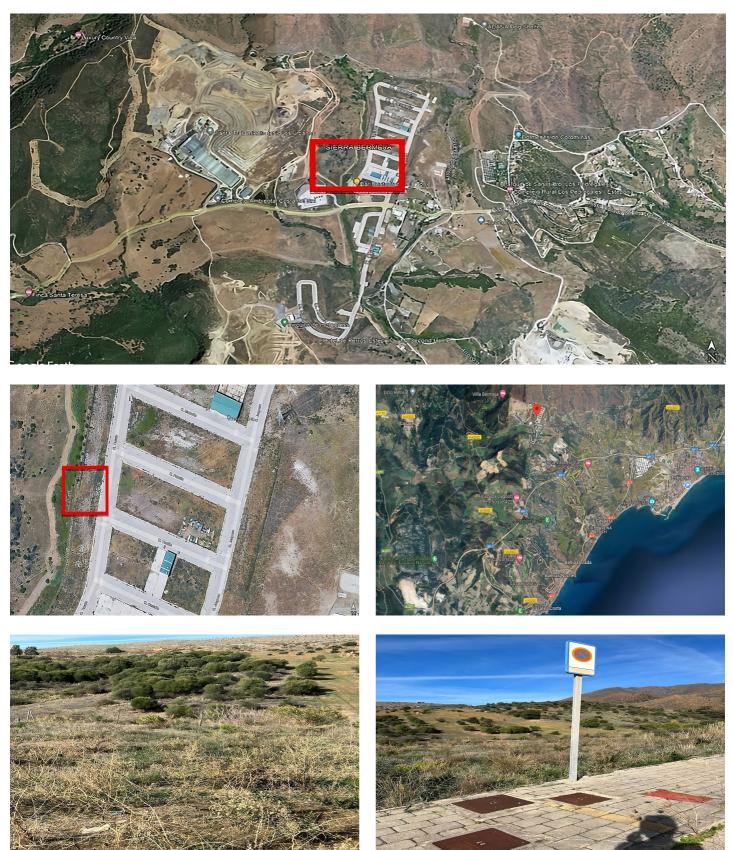

## Costa del Sol, Casares

The unbuilt plot, located on Taraje Street, in the Los Pedregales Poligono Industrial, within the Municipal District of Casares, in the Province of Málaga. It is located on Land Suitable for Industrial Buildings (Rest), according to the General Urban Planning Plan of the Casares City Council in its Partial Adaptation to the LOUA of the NN.SS. of the year 1986, with final approval in March 2010. Likewise, the UR-IND Sector has been developed through the Partial Plan of the "Los Pedregales" Industrial Estate, with approval in April 2005. ORDINANCES OF EACH ZONE: INDUSTRIAL ZONE Light industrial activities or services of an industrial nature. Nursery housing is allowed and can only be located in facilities whose plot is greater than 1,000 m<sup>2</sup> and useful surface area will not exceed 100 m<sup>2</sup>. BASEMENT, maximum 30% of the surface of the warehouse, not being counted as buildable surface. MAXIMUM NET BUILDABILITY INDEX 1 m<sup>2</sup> ceiling/m<sup>2</sup> floor on the surface of the net plot, with the plot surfaces being 358.00 m<sup>2</sup> That is, it is allowed to build an area of 358.00 m<sup>2</sup> MINIMUM PLOT The minimum buildable plot will be 200 m<sup>2</sup>. MAXIMUM OCCUPANCY The maximum occupancy percentage is set at 100% of the plot. MAXIMUM HEIGHT AND NUMBER OF PLANTS The maximum height will be one floor or 8 m. FENCES Maximum height of 1 m, and can be continued with a fence made of light and diaphanous material up to a height of 2.50 m. SEPARATION TO BOUNDARIES It is only allowed to the rear alignments (background of the plot) and a minimum of 3 meters to the boundaries of the sector. PARKING Inside the plot, within the building or in patios contained in it, parking will be provided in the proportion of one space for every 10C m2 t in plots larger than 500 m<sup>2</sup> t, and one space for every 150 m<sup>2</sup> t in those less than 500 m<sup>2</sup>. AESTHETIC ORDINANCES The roofs of the warehouses may not be made of reflective material, the color must be matte green. The façade facings cannot be metallic, and their colors must be light, preferably beige or cream. Facades that face the road network have commercial interest are excepted from these rules. However, the authorization of warehouse designs for architectural interest, which could contradict previous ordinances, is left to the municipal discretion.