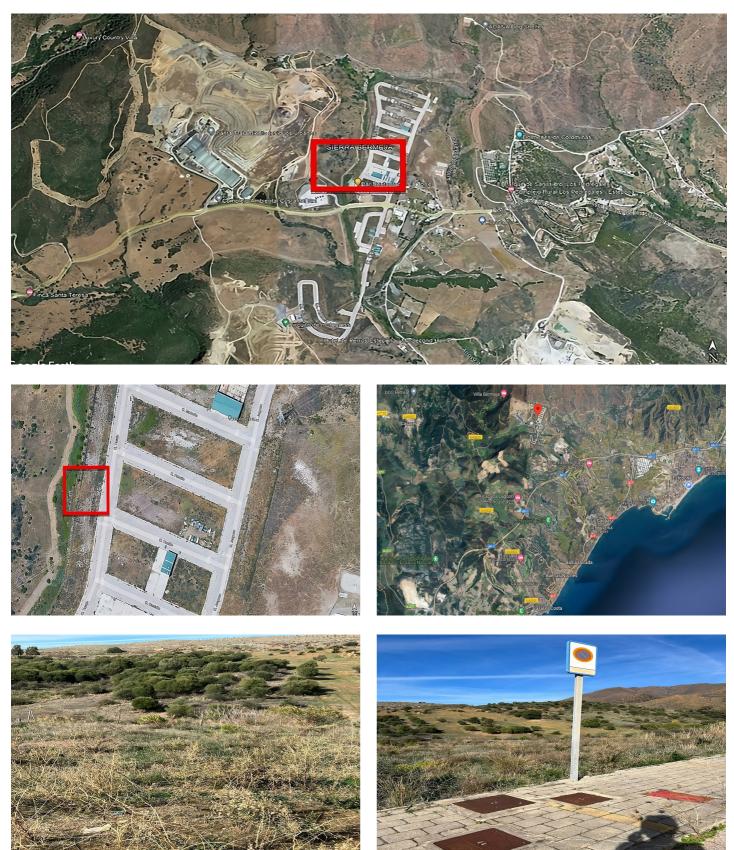

## Costa del Sol, Casares

The unbuilt plot, located on Taraje Street, in the Los Pedregales Poligono Industrial, within the Municipal District of Casares, in the Province of Málaga. It is located on Land Suitable for Industrial Buildings (Rest), according to the General Urban Planning Plan of the Casares City Council in its Partial Adaptation to the LOUA of the NN.SS. of the year 1986, with final approval in March 2010. Likewise, the UR-IND Sector has been developed through the Partial Plan of the "Los Pedregales" Industrial Estate, with approval in April 2005. ORDINANCES OF EACH ZONE: INDUSTRIAL ZONE Light industrial activities or services of an industrial nature. Nursery housing is allowed and can only be located in facilities whose plot is greater than 1,000 m<sup>2</sup> and useful surface area will not exceed 100 m<sup>2</sup>. BASEMENT, maximum 30% of the surface of the warehouse, not being counted as buildable surface. MAXIMUM NET BUILDABILITY INDEX 1 m<sup>2</sup> ceiling/m<sup>2</sup> floor on the surface of the net plot, with the plot surfaces being 358.00 m<sup>2</sup> That is, it is allowed to build an area of 358.00 m<sup>2</sup> MINIMUM PLOT The minimum buildable plot will be 200 m<sup>2</sup>. MAXIMUM OCCUPANCY The maximum occupancy percentage is set at 100% of the plot. MAXIMUM HEIGHT AND NUMBER OF PLANTS The maximum height will be one floor or 8 m. FENCES Maximum height of 1 m, and can be continued with a fence made of light and diaphanous material up to a height of 2.50 m. SEPARATION TO BOUNDARIES It is only allowed to the rear alignments (background of the plot) and a minimum of 3 meters to the boundaries of the sector. PARKING Inside the plot, within the building or in patios contained in it, parking will be provided in the proportion of one space for every 10C m2 t in plots larger than 500 m<sup>2</sup> t, and one space for every 150 m<sup>2</sup> t in those less than 500 m<sup>2</sup>. AESTHETIC ORDINANCES The roofs of the warehouses may not be made of reflective material, the color must be matte green. The façade facings cannot be metallic, and their colors must be light, preferably beige or cream. Facades that face the road network have commercial interest are excepted from these rules. However, the authorization of warehouse designs for architectural interest, which could contradict previous ordinances, is left to the municipal discretion.