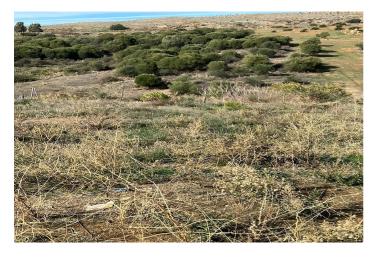

## Costa del Sol, Casares

The unbuilt plot, located on Taraje Street, in the Los Pedregales Poligono Industrial, within the Municipal District of Casares, in the Province of Málaga. It is located on Land Suitable for Industrial Buildings (Rest), according to the General Urban Planning Plan of the Casares City Council in its Partial Adaptation to the LOUA of the NN.SS. of the year 1986, with final approval in March 2010. Likewise, the UR-IND Sector has been developed through the Partial Plan of the "Los Pedregales" Industrial Estate, with approval in April 2005. ORDINANCES OF EACH ZONE: INDUSTRIAL ZONE Light industrial activities or services of an industrial nature. Nursery housing is allowed and can only be located in facilities whose plot is greater than 1,000 m<sup>2</sup> and useful surface area will not exceed 100 m<sup>2</sup>. BASEMENT, maximum 30% of the surface of the warehouse, not being counted as buildable surface. MAXIMUM NET BUILDABILITY INDEX 1 m<sup>2</sup> ceiling/m<sup>2</sup> floor on the surface of the net plot, with the plot surfaces being 358.00 m<sup>2</sup> That is, it is allowed to build an area of 358.00 m<sup>2</sup> MINIMUM PLOT The minimum buildable plot will be 200 m<sup>2</sup>. MAXIMUM OCCUPANCY The maximum occupancy percentage is set at 100% of the plot. MAXIMUM HEIGHT AND NUMBER OF PLANTS The maximum height will be one floor or 8 m. FENCES Maximum height of 1 m, and can be continued with a fence made of light and diaphanous material up to a height of 2.50 m. SEPARATION TO BOUNDARIES It is only allowed to the rear alignments (background of the plot) and a minimum of 3 meters to the boundaries of the sector. PARKING Inside the plot, within the building or in patios contained in it, parking will be provided in the proportion of one space for every 10C m2 t in plots larger than 500 m<sup>2</sup> t, and one space for every 150 m<sup>2</sup> t in those less than 500 m<sup>2</sup>. AESTHETIC ORDINANCES The roofs of the warehouses may not be made of reflective material, the color must be matte green. The façade facings cannot be metallic, and their colors must be light, preferably beige or cream. Facades that face the road network have commercial interest are excepted from these rules. However, the authorization of warehouse designs for architectural interest, which could contradict previous ordinances, is left to the municipal discretion.