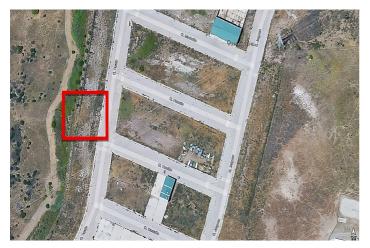

## Costa del Sol, Casares

The unbuilt plot, located on Taraje Street, in the Los Pedregales Poligono Industrial, within the Municipal District of Casares, in the Province of Málaga. It is located on Land Suitable for Industrial Buildings (Rest), according to the General Urban Planning Plan of the Casares City Council in its Partial Adaptation to the LOUA of the NN.SS. of the year 1986, with final approval in March 2010. Likewise, the UR-IND Sector has been developed through the Partial Plan of the "Los Pedregales" Industrial Estate, with approval in April 2005. ORDINANCES OF EACH ZONE: INDUSTRIAL ZONE Light industrial activities or services of an industrial nature. Nursery housing is allowed and can only be located in facilities whose plot is greater than 1,000 m<sup>2</sup> and useful surface area will not exceed 100 m<sup>2</sup>. BASEMENT, maximum 30% of the surface of the warehouse, not being counted as buildable surface. MAXIMUM NET BUILDABILITY INDEX 1 m<sup>2</sup> ceiling/m<sup>2</sup> floor on the surface of the net plot, with the plot surfaces being 358.00 m<sup>2</sup> That is, it is allowed to build an area of 358.00 m<sup>2</sup> MINIMUM PLOT The minimum buildable plot will be 200 m<sup>2</sup>. MAXIMUM OCCUPANCY The maximum occupancy percentage is set at 100% of the plot. MAXIMUM HEIGHT AND NUMBER OF PLANTS The maximum height will be one floor or 8 m. FENCES Maximum height of 1 m, and can be continued with a fence made of light and diaphanous material up to a height of 2.50 m. SEPARATION TO BOUNDARIES It is only allowed to the rear alignments (background of the plot) and a minimum of 3 meters to the boundaries of the sector. PARKING Inside the plot, within the building or in patios contained in it, parking will be provided in the proportion of one space for every 10C m2 t in plots larger than 500 m<sup>2</sup> t, and one space for every 150 m<sup>2</sup> t in those less than 500 m<sup>2</sup>. AESTHETIC ORDINANCES The roofs of the warehouses may not be made of reflective material, the color must be matte green. The façade facings cannot be metallic, and their colors must be light, preferably beige or cream. Facades that face the road network have commercial interest are excepted from these rules. However, the authorization of warehouse designs for architectural interest, which could contradict previous ordinances, is left to the municipal discretion.