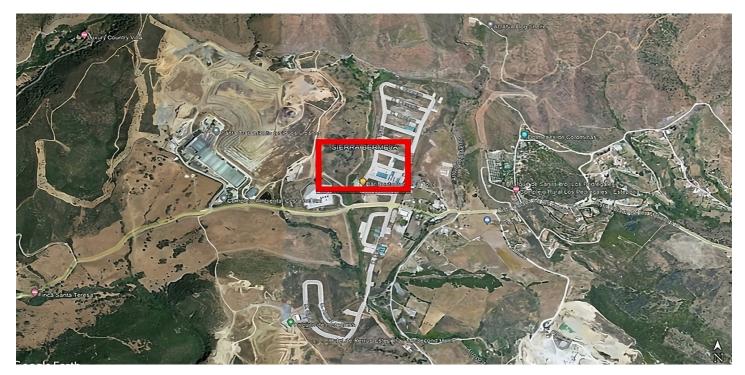

## Costa del Sol, Casares

The unbuilt plot, located on Taraje Street, in the Los Pedregales Poligono Industrial, within the Municipal District of Casares, in the Province of Málaga. It is located on Land Suitable for Industrial Buildings (Rest), according to the General Urban Planning Plan of the Casares City Council in its Partial Adaptation to the LOUA of the NN.SS. of the year 1986, with final approval in March 2010. Likewise, the UR-IND Sector has been developed through the Partial Plan of the "Los Pedregales" Industrial Estate, with approval in April 2005. ORDINANCES OF EACH ZONE: INDUSTRIAL ZONE Light industrial activities or services of an industrial nature. Nursery housing is allowed and can only be located in facilities whose plot is greater than 1,000 m<sup>2</sup> and useful surface area will not exceed 100 m<sup>2</sup>. BASEMENT, maximum 30% of the surface of the warehouse, not being counted as buildable surface. MAXIMUM NET BUILDABILITY INDEX 1 m<sup>2</sup> ceiling/m<sup>2</sup> floor on the surface of the net plot, with the plot surfaces being 358.00 m<sup>2</sup> That is, it is allowed to build an area of 358.00 m<sup>2</sup> MINIMUM PLOT The minimum buildable plot will be 200 m<sup>2</sup>. MAXIMUM OCCUPANCY The maximum occupancy percentage is set at 100% of the plot. MAXIMUM HEIGHT AND NUMBER OF PLANTS The maximum height will be one floor or 8 m. FENCES Maximum height of 1 m, and can be continued with a fence made of light and diaphanous material up to a height of 2.50 m. SEPARATION TO BOUNDARIES It is only allowed to the rear alignments (background of the plot) and a minimum of 3 meters to the boundaries of the sector. PARKING Inside the plot, within the building or in patios contained in it, parking will be provided in the proportion of one space for every 10C m2 t in plots larger than 500 m<sup>2</sup> t, and one space for every 150 m<sup>2</sup> t in those less than 500 m<sup>2</sup>. AESTHETIC ORDINANCES The roofs of the warehouses may not be made of reflective material, the color must be matte green. The façade facings cannot be metallic, and their colors must be light, preferably beige or cream. Facades that face the road network have commercial interest are excepted from these rules. However, the authorization of warehouse designs for architectural interest, which could contradict previous ordinances, is left to the municipal discretion.