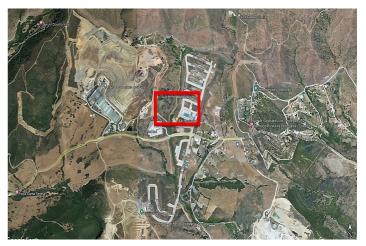

## Costa del Sol, Casares

The unbuilt plot, located on Taraje Street, in the Los Pedregales Poligono Industrial, within the Municipal District of Casares, in the Province of Málaga. It is located on Land Suitable for Industrial Buildings (Rest), according to the General Urban Planning Plan of the Casares City Council in its Partial Adaptation to the LOUA of the NN.SS. of the year 1986, with final approval in March 2010. Likewise, the UR-IND Sector has been developed through the Partial Plan of the "Los Pedregales" Industrial Estate, with approval in April 2005. ORDINANCES OF EACH ZONE: INDUSTRIAL ZONE Light industrial activities or services of an industrial nature. Nursery housing is allowed and can only be located in facilities whose plot is greater than 1,000 m<sup>2</sup> and useful surface area will not exceed 100 m<sup>2</sup>. BASEMENT, maximum 30% of the surface of the warehouse, not being counted as buildable surface. MAXIMUM NET BUILDABILITY INDEX 1 m<sup>2</sup> ceiling/m<sup>2</sup> floor on the surface of the net plot, with the plot surfaces being 358.00 m<sup>2</sup> That is, it is allowed to build an area of 358.00 m<sup>2</sup> MINIMUM PLOT The minimum buildable plot will be 200 m<sup>2</sup>. MAXIMUM OCCUPANCY The maximum occupancy percentage is set at 100% of the plot. MAXIMUM HEIGHT AND NUMBER OF PLANTS The maximum height will be one floor or 8 m. FENCES Maximum height of 1 m, and can be continued with a fence made of light and diaphanous material up to a height of 2.50 m. SEPARATION TO BOUNDARIES It is only allowed to the rear alignments (background of the plot) and a minimum of 3 meters to the boundaries of the sector. PARKING Inside the plot, within the building or in patios contained in it, parking will be provided in the proportion of one space for every 10C m2 t in plots larger than 500 m<sup>2</sup> t, and one space for every 150 m<sup>2</sup> t in those less than 500 m<sup>2</sup>. AESTHETIC ORDINANCES The roofs of the warehouses may not be made of reflective material, the color must be matte green. The façade facings cannot be metallic, and their colors must be light, preferably beige or cream. Facades that face the road network have commercial interest are excepted from these rules. However, the authorization of warehouse designs for architectural interest, which could contradict previous ordinances, is left to the municipal discretion.