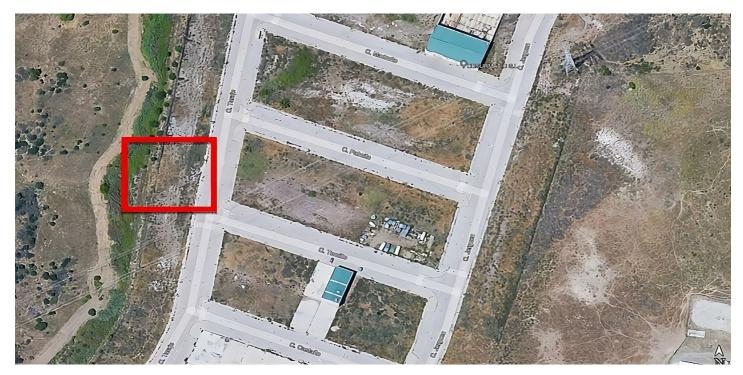

## Costa del Sol, Casares

The unbuilt plot, located on Taraje Street, in the Los Pedregales Poligono Industrial, within the Municipal District of Casares, in the Province of Málaga. It is located on Land Suitable for Industrial Buildings (Rest), according to the General Urban Planning Plan of the Casares City Council in its Partial Adaptation to the LOUA of the NN.SS. of the year 1986, with final approval in March 2010. Likewise, the UR-IND Sector has been developed through the Partial Plan of the "Los Pedregales" Industrial Estate, with approval in April 2005. ORDINANCES OF EACH ZONE: INDUSTRIAL ZONE Light industrial activities or services of an industrial nature. Nursery housing is allowed and can only be located in facilities whose plot is greater than 1,000 m<sup>2</sup> and useful surface area will not exceed 100 m<sup>2</sup>. BASEMENT, maximum 30% of the surface of the warehouse, not being counted as buildable surface. MAXIMUM NET BUILDABILITY INDEX 1 m<sup>2</sup> ceiling/m<sup>2</sup> floor on the surface of the net plot, with the plot surfaces being 358.00 m<sup>2</sup> That is, it is allowed to build an area of 358.00 m<sup>2</sup> MINIMUM PLOT The minimum buildable plot will be 200 m<sup>2</sup>. MAXIMUM OCCUPANCY The maximum occupancy percentage is set at 100% of the plot. MAXIMUM HEIGHT AND NUMBER OF PLANTS The maximum height will be one floor or 8 m. FENCES Maximum height of 1 m, and can be continued with a fence made of light and diaphanous material up to a height of 2.50 m. SEPARATION TO BOUNDARIES It is only allowed to the rear alignments (background of the plot) and a minimum of 3 meters to the boundaries of the sector. PARKING Inside the plot, within the building or in patios contained in it, parking will be provided in the proportion of one space for every 10C m2 t in plots larger than 500 m<sup>2</sup> t, and one space for every 150 m<sup>2</sup> t in those less than 500 m<sup>2</sup>. AESTHETIC ORDINANCES The roofs of the warehouses may not be made of reflective material, the color must be matte green. The façade facings cannot be metallic, and their colors must be light, preferably beige or cream. Facades that face the road network have commercial interest are excepted from these rules. However, the authorization of warehouse designs for architectural interest, which could contradict previous ordinances, is left to the municipal discretion.