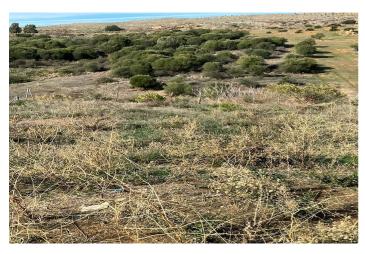

## Costa del Sol, Casares

The unbuilt plot, located on Taraje Street, in the Los Pedregales Poligono Industrial, within the Municipal District of Casares, in the Province of Málaga. It is located on Land Suitable for Industrial Buildings (Rest), according to the General Urban Planning Plan of the Casares City Council in its Partial Adaptation to the LOUA of the NN.SS. of the year 1986, with final approval in March 2010. Likewise, the UR-IND Sector has been developed through the Partial Plan of the "Los Pedregales" Industrial Estate, with approval in April 2005. ORDINANCES OF EACH ZONE: INDUSTRIAL ZONE Light industrial activities or services of an industrial nature. Nursery housing is allowed and can only be located in facilities whose plot is greater than 1,000 m<sup>2</sup> and useful surface area will not exceed 100 m<sup>2</sup>. BASEMENT, maximum 30% of the surface of the warehouse, not being counted as buildable surface. MAXIMUM NET BUILDABILITY INDEX 1 m<sup>2</sup> ceiling/m<sup>2</sup> floor on the surface of the net plot, with the plot surfaces being 358.00 m<sup>2</sup> That is, it is allowed to build an area of 358.00 m<sup>2</sup> MINIMUM PLOT The minimum buildable plot will be 200 m<sup>2</sup>. MAXIMUM OCCUPANCY The maximum occupancy percentage is set at 100% of the plot. MAXIMUM HEIGHT AND NUMBER OF PLANTS The maximum height will be one floor or 8 m. FENCES Maximum height of 1 m, and can be continued with a fence made of light and diaphanous material up to a height of 2.50 m. SEPARATION TO BOUNDARIES It is only allowed to the rear alignments (background of the plot) and a minimum of 3 meters to the boundaries of the sector. PARKING Inside the plot, within the building or in patios contained in it, parking will be provided in the proportion of one space for every 10C m2 t in plots larger than 500 m<sup>2</sup> t, and one space for every 150 m<sup>2</sup> t in those less than 500 m<sup>2</sup>. AESTHETIC ORDINANCES The roofs of the warehouses may not be made of reflective material, the color must be matte green. The façade facings cannot be metallic, and their colors must be light, preferably beige or cream. Facades that face the road network have commercial interest are excepted from these rules. However, the authorization of warehouse designs for architectural interest, which could contradict previous ordinances, is left to the municipal discretion.