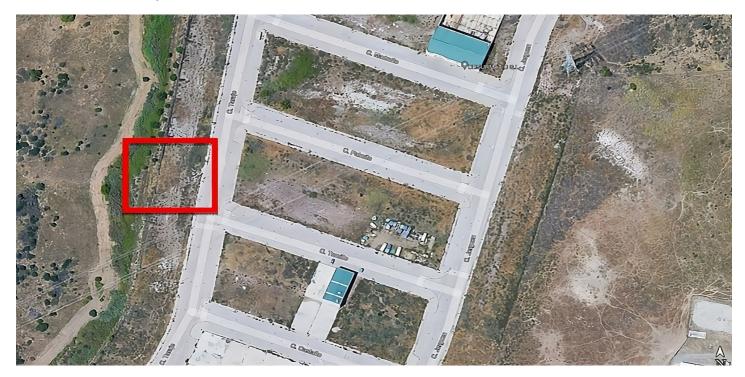

## Costa del Sol, Casares

The unbuilt plot, located on Taraje Street, in the Los Pedregales Poligono Industrial, within the Municipal District of Casares, in the Province of Málaga. It is located on Land Suitable for Industrial Buildings (Rest), according to the General Urban Planning Plan of the Casares City Council in its Partial Adaptation to the LOUA of the NN.SS. of the year 1986, with final approval in March 2010. Likewise, the UR-IND Sector has been developed through the Partial Plan of the "Los Pedregales" Industrial Estate, with approval in April 2005. ORDINANCES OF EACH ZONE: INDUSTRIAL ZONE Light industrial activities or services of an industrial nature. Nursery housing is allowed and can only be located in facilities whose plot is greater than 1,000 m<sup>2</sup> and useful surface area will not exceed 100 m<sup>2</sup>. BASEMENT, maximum 30% of the surface of the warehouse, not being counted as buildable surface. MAXIMUM NET BUILDABILITY INDEX 1 m<sup>2</sup> ceiling/m<sup>2</sup> floor on the surface of the net plot, with the plot surfaces being 358.00 m<sup>2</sup> That is, it is allowed to build an area of 358.00 m<sup>2</sup> MINIMUM PLOT The minimum buildable plot will be 200 m<sup>2</sup>. MAXIMUM OCCUPANCY The maximum occupancy percentage is set at 100% of the plot. MAXIMUM HEIGHT AND NUMBER OF PLANTS The maximum height will be one floor or 8 m. FENCES Maximum height of 1 m, and can be continued with a fence made of light and diaphanous material up to a height of 2.50 m. SEPARATION TO BOUNDARIES It is only allowed to the rear alignments (background of the plot) and a minimum of 3 meters to the boundaries of the sector. PARKING Inside the plot, within the building or in patios contained in it, parking will be provided in the proportion of one space for every 10C m2 t in plots larger than 500 m<sup>2</sup> t, and one space for every 150 m<sup>2</sup> t in those less than 500 m<sup>2</sup>. AESTHETIC ORDINANCES The roofs of the warehouses may not be made of reflective material, the color must be matte green. The façade facings cannot be metallic, and their colors must be light, preferably beige or cream. Facades that face the road network have commercial interest are excepted from these rules. However, the authorization of warehouse designs for architectural interest, which could contradict previous ordinances, is left to the municipal discretion.