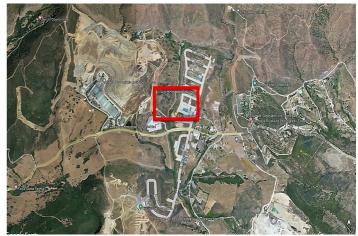

## Costa del Sol, Casares

The unbuilt plot, located on Taraje Street, in the Los Pedregales Poligono Industrial, within the Municipal District of Casares, in the Province of Málaga. It is located on Land Suitable for Industrial Buildings (Rest), according to the General Urban Planning Plan of the Casares City Council in its Partial Adaptation to the LOUA of the NN.SS. of the year 1986, with final approval in March 2010. Likewise, the UR-IND Sector has been developed through the Partial Plan of the "Los Pedregales" Industrial Estate, with approval in April 2005. ORDINANCES OF EACH ZONE: INDUSTRIAL ZONE Light industrial activities or services of an industrial nature. Nursery housing is allowed and can only be located in facilities whose plot is greater than 1,000 m<sup>2</sup> and useful surface area will not exceed 100 m<sup>2</sup>. BASEMENT, maximum 30% of the surface of the warehouse, not being counted as buildable surface. MAXIMUM NET BUILDABILITY INDEX 1 m<sup>2</sup> ceiling/m<sup>2</sup> floor on the surface of the net plot, with the plot surfaces being 358.00 m<sup>2</sup> That is, it is allowed to build an area of 358.00 m<sup>2</sup> MINIMUM PLOT The minimum buildable plot will be 200 m<sup>2</sup>. MAXIMUM OCCUPANCY The maximum occupancy percentage is set at 100% of the plot. MAXIMUM HEIGHT AND NUMBER OF PLANTS The maximum height will be one floor or 8 m. FENCES Maximum height of 1 m, and can be continued with a fence made of light and diaphanous material up to a height of 2.50 m. SEPARATION TO BOUNDARIES It is only allowed to the rear alignments (background of the plot) and a minimum of 3 meters to the boundaries of the sector. PARKING Inside the plot, within the building or in patios contained in it, parking will be provided in the proportion of one space for every 10C m2 t in plots larger than 500 m<sup>2</sup> t, and one space for every 150 m<sup>2</sup> t in those less than 500 m<sup>2</sup>. AESTHETIC ORDINANCES The roofs of the warehouses may not be made of reflective material, the color must be matte green. The façade facings cannot be metallic, and their colors must be light, preferably beige or cream. Facades that face the road network have commercial interest are excepted from these rules. However, the authorization of warehouse designs for architectural interest, which could contradict previous ordinances, is left to the municipal discretion.