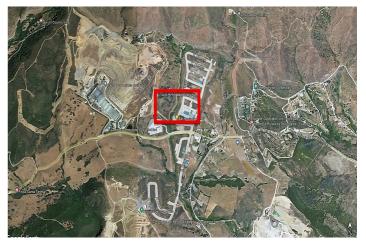

## Costa del Sol, Casares

The unbuilt plot, located on Taraje Street, in the Los Pedregales Poligono Industrial, within the Municipal District of Casares, in the Province of Málaga. It is located on Land Suitable for Industrial Buildings (Rest), according to the General Urban Planning Plan of the Casares City Council in its Partial Adaptation to the LOUA of the NN.SS. of the year 1986, with final approval in March 2010. Likewise, the UR-IND Sector has been developed through the Partial Plan of the "Los Pedregales" Industrial Estate, with approval in April 2005. ORDINANCES OF EACH ZONE: INDUSTRIAL ZONE Light industrial activities or services of an industrial nature. Nursery housing is allowed and can only be located in facilities whose plot is greater than 1,000 m<sup>2</sup> and useful surface area will not exceed 100 m<sup>2</sup>. BASEMENT, maximum 30% of the surface of the warehouse, not being counted as buildable surface. MAXIMUM NET BUILDABILITY INDEX 1 m<sup>2</sup> ceiling/m<sup>2</sup> floor on the surface of the net plot, with the plot surfaces being 358.00 m<sup>2</sup> That is, it is allowed to build an area of 358.00 m<sup>2</sup> MINIMUM PLOT The minimum buildable plot will be 200 m<sup>2</sup>. MAXIMUM OCCUPANCY The maximum occupancy percentage is set at 100% of the plot. MAXIMUM HEIGHT AND NUMBER OF PLANTS The maximum height will be one floor or 8 m. FENCES Maximum height of 1 m, and can be continued with a fence made of light and diaphanous material up to a height of 2.50 m. SEPARATION TO BOUNDARIES It is only allowed to the rear alignments (background of the plot) and a minimum of 3 meters to the boundaries of the sector. PARKING Inside the plot, within the building or in patios contained in it, parking will be provided in the proportion of one space for every 10C m2 t in plots larger than 500 m<sup>2</sup> t, and one space for every 150 m<sup>2</sup> t in those less than 500 m<sup>2</sup>. AESTHETIC ORDINANCES The roofs of the warehouses may not be made of reflective material, the color must be matte green. The façade facings cannot be metallic, and their colors must be light, preferably beige or cream. Facades that face the road network have commercial interest are excepted from these rules. However, the authorization of warehouse designs for architectural interest, which could contradict previous ordinances, is left to the municipal discretion.