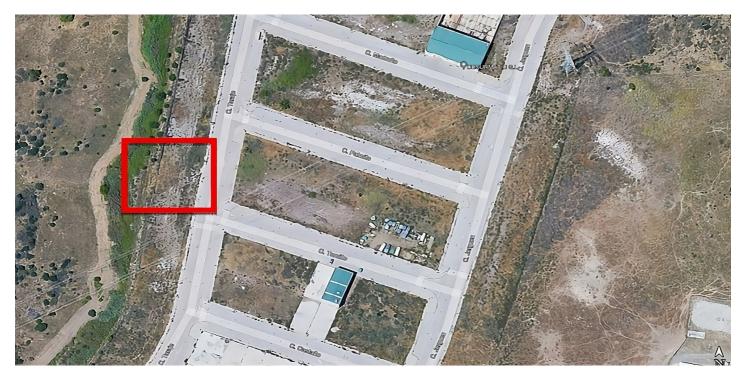

## Costa del Sol, Casares

The unbuilt plot, located on Taraje Street, in the Los Pedregales Poligono Industrial, within the Municipal District of Casares, in the Province of Málaga. It is located on Land Suitable for Industrial Buildings (Rest), according to the General Urban Planning Plan of the Casares City Council in its Partial Adaptation to the LOUA of the NN.SS. of the year 1986, with final approval in March 2010. Likewise, the UR-IND Sector has been developed through the Partial Plan of the "Los Pedregales" Industrial Estate, with approval in April 2005. ORDINANCES OF EACH ZONE: INDUSTRIAL ZONE Light industrial activities or services of an industrial nature. Nursery housing is allowed and can only be located in facilities whose plot is greater than 1,000 m<sup>2</sup> and useful surface area will not exceed 100 m<sup>2</sup>. BASEMENT, maximum 30% of the surface of the warehouse, not being counted as buildable surface. MAXIMUM NET BUILDABILITY INDEX 1 m<sup>2</sup> ceiling/m<sup>2</sup> floor on the surface of the net plot, with the plot surfaces being 358.00 m<sup>2</sup> That is, it is allowed to build an area of 358.00 m<sup>2</sup> MINIMUM PLOT The minimum buildable plot will be 200 m<sup>2</sup>. MAXIMUM OCCUPANCY The maximum occupancy percentage is set at 100% of the plot. MAXIMUM HEIGHT AND NUMBER OF PLANTS The maximum height will be one floor or 8 m. FENCES Maximum height of 1 m, and can be continued with a fence made of light and diaphanous material up to a height of 2.50 m. SEPARATION TO BOUNDARIES It is only allowed to the rear alignments (background of the plot) and a minimum of 3 meters to the boundaries of the sector. PARKING Inside the plot, within the building or in patios contained in it, parking will be provided in the proportion of one space for every 10C m2 t in plots larger than 500 m<sup>2</sup> t, and one space for every 150 m<sup>2</sup> t in those less than 500 m<sup>2</sup>. AESTHETIC ORDINANCES The roofs of the warehouses may not be made of reflective material, the color must be matte green. The façade facings cannot be metallic, and their colors must be light, preferably beige or cream. Facades that face the road network have commercial interest are excepted from these rules. However, the authorization of warehouse designs for architectural interest, which could contradict previous ordinances, is left to the municipal discretion.