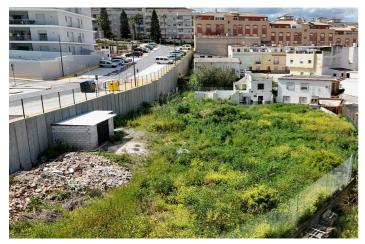

## Valle del Guadalhorce, Coín

Investment Opportunity in Coín. Discover this exceptional 553.06 m² urban plot, located in the heart of Coín's urban center, an area undergoing rapid development. With a buildable area of 1,180 m², plus the possibility of adding basements, this land is ideal for the construction of duplex or triplex homes, as well as modern apartments. The price also includes a 1,020 m² plot of land considered unconsolidated, where you can have green areas if you so desire. Imagine creating a space where families can enjoy the convenience of living in the city center, with all the necessary services within easy reach, without the need for a vehicle. The municipal ordinance classifies this property as Consolidated Urban Land (ENSANCHE POPULAR N-2), which guarantees an already developed urban environment with great potential. Additionally, attached to this property, you'll find another plot classified as Unconsolidated Urban Land (UE-19) with a surface area of 1,020 m², also intended for development, further expanding the investment possibilities. Don't miss this unique opportunity to contribute to the growth of Coín and create a project that will make a difference in the community. Contact us for more information and start shaping your vision!