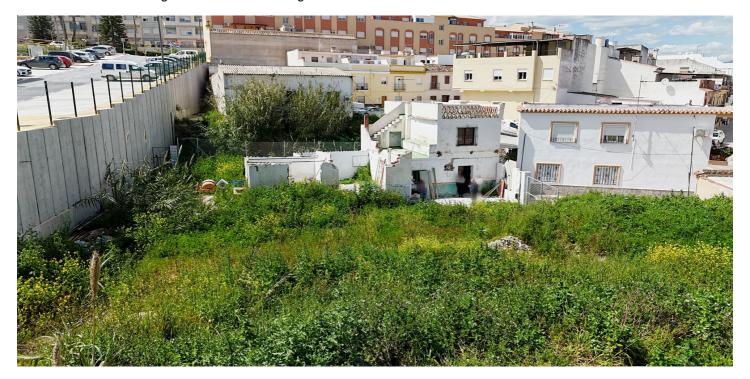

## Valle del Guadalhorce, Coín

Investment Opportunity in Coín. Discover this exceptional 553.06 m² urban plot, located in the heart of Coín's urban center, an area undergoing rapid development. With a buildable area of 1,180 m², plus the possibility of adding basements, this land is ideal for the construction of duplex or triplex homes, as well as modern apartments. The price also includes a 1,020 m² plot of land considered unconsolidated, where you can have green areas if you so desire. Imagine creating a space where families can enjoy the convenience of living in the city center, with all the necessary services within easy reach, without the need for a vehicle. The municipal ordinance classifies this property as Consolidated Urban Land (ENSANCHE POPULAR N-2), which guarantees an already developed urban environment with great potential. Additionally, attached to this property, you'll find another plot classified as Unconsolidated Urban Land (UE-19) with a surface area of 1,020 m², also intended for development, further expanding the investment possibilities. Don't miss this unique opportunity to contribute to the growth of Coín and create a project that will make a difference in the community. Contact us for more information and start shaping your vision!