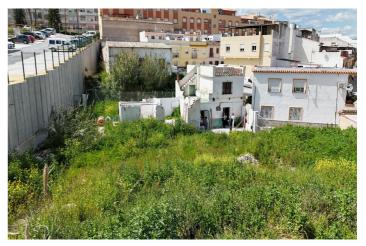

## Valle del Guadalhorce, Coín

Investment Opportunity in Coín. Discover this exceptional 553.06 m² urban plot, located in the heart of Coín's urban center, an area undergoing rapid development. With a buildable area of 1,180 m², plus the possibility of adding basements, this land is ideal for the construction of duplex or triplex homes, as well as modern apartments. The price also includes a 1,020 m² plot of land considered unconsolidated, where you can have green areas if you so desire. Imagine creating a space where families can enjoy the convenience of living in the city center, with all the necessary services within easy reach, without the need for a vehicle. The municipal ordinance classifies this property as Consolidated Urban Land (ENSANCHE POPULAR N-2), which guarantees an already developed urban environment with great potential. Additionally, attached to this property, you'll find another plot classified as Unconsolidated Urban Land (UE-19) with a surface area of 1,020 m², also intended for development, further expanding the investment possibilities. Don't miss this unique opportunity to contribute to the growth of Coín and create a project that will make a difference in the community. Contact us for more information and start shaping your vision!