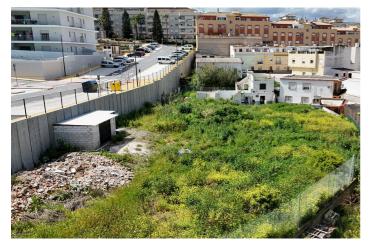

## Valle del Guadalhorce, Coín

Investment Opportunity in Coín. Discover this exceptional 553.06 m² urban plot, located in the heart of Coín's urban center, an area undergoing rapid development. With a buildable area of 1,180 m², plus the possibility of adding basements, this land is ideal for the construction of duplex or triplex homes, as well as modern apartments. The price also includes a 1,020 m² plot of land considered unconsolidated, where you can have green areas if you so desire. Imagine creating a space where families can enjoy the convenience of living in the city center, with all the necessary services within easy reach, without the need for a vehicle. The municipal ordinance classifies this property as Consolidated Urban Land (ENSANCHE POPULAR N-2), which guarantees an already developed urban environment with great potential. Additionally, attached to this property, you'll find another plot classified as Unconsolidated Urban Land (UE-19) with a surface area of 1,020 m², also intended for development, further expanding the investment possibilities. Don't miss this unique opportunity to contribute to the growth of Coín and create a project that will make a difference in the community. Contact us for more information and start shaping your vision!