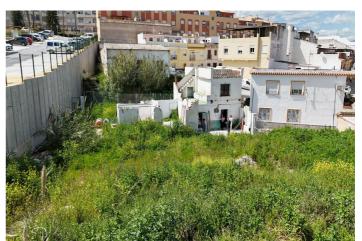

## Valle del Guadalhorce, Coín

Investment Opportunity in Coín. Discover this exceptional 553.06 m² urban plot, located in the heart of Coín's urban center, an area undergoing rapid development. With a buildable area of 1,180 m², plus the possibility of adding basements, this land is ideal for the construction of duplex or triplex homes, as well as modern apartments. The price also includes a 1,020 m² plot of land considered unconsolidated, where you can have green areas if you so desire. Imagine creating a space where families can enjoy the convenience of living in the city center, with all the necessary services within easy reach, without the need for a vehicle. The municipal ordinance classifies this property as Consolidated Urban Land (ENSANCHE POPULAR N-2), which guarantees an already developed urban environment with great potential. Additionally, attached to this property, you'll find another plot classified as Unconsolidated Urban Land (UE-19) with a surface area of 1,020 m², also intended for development, further expanding the investment possibilities. Don't miss this unique opportunity to contribute to the growth of Coín and create a project that will make a difference in the community. Contact us for more information and start shaping your vision!