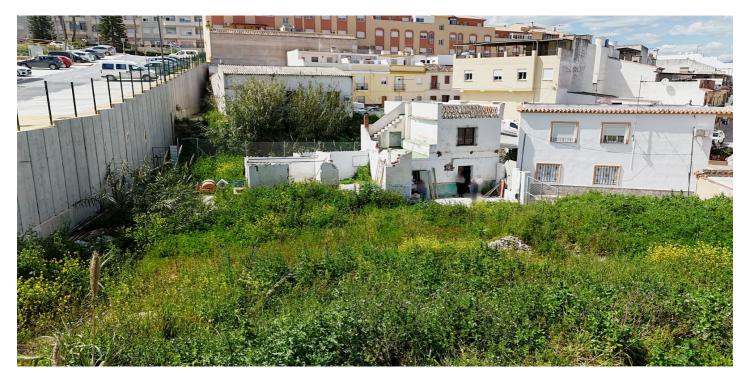

## Valle del Guadalhorce, Coín

Investment Opportunity in Coín. Discover this exceptional 553.06 m² urban plot, located in the heart of Coín's urban center, an area undergoing rapid development. With a buildable area of 1,180 m², plus the possibility of adding basements, this land is ideal for the construction of duplex or triplex homes, as well as modern apartments. The price also includes a 1,020 m² plot of land considered unconsolidated, where you can have green areas if you so desire. Imagine creating a space where families can enjoy the convenience of living in the city center, with all the necessary services within easy reach, without the need for a vehicle. The municipal ordinance classifies this property as Consolidated Urban Land (ENSANCHE POPULAR N-2), which guarantees an already developed urban environment with great potential. Additionally, attached to this property, you'll find another plot classified as Unconsolidated Urban Land (UE-19) with a surface area of 1,020 m², also intended for development, further expanding the investment possibilities. Don't miss this unique opportunity to contribute to the growth of Coín and create a project that will make a difference in the community. Contact us for more information and start shaping your vision!