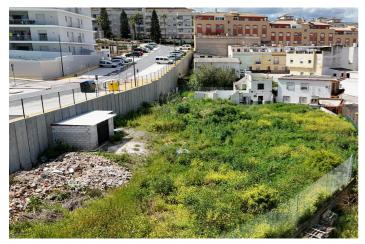

## Residential Plot for sale in Coín, Coín

285,000€

Reference: R5004451 Plot Size: 1,620m<sup>2</sup> Build Size: 1,180m<sup>2</sup>

## Valle del Guadalhorce, Coín

Investment Opportunity in Coín. Discover this exceptional 553.06 m² urban plot, located in the heart of Coín's urban center, an area undergoing rapid development. With a buildable area of 1,180 m², plus the possibility of adding basements, this land is ideal for the construction of duplex or triplex homes, as well as modern apartments. The price also includes a 1,020 m² plot of land considered unconsolidated, where you can have green areas if you so desire. Imagine creating a space where families can enjoy the convenience of living in the city center, with all the necessary services within easy reach, without the need for a vehicle. The municipal ordinance classifies this property as Consolidated Urban Land (ENSANCHE POPULAR N-2), which guarantees an already developed urban environment with great potential. Additionally, attached to this property, you'll find another plot classified as Unconsolidated Urban Land (UE-19) with a surface area of 1,020 m², also intended for development, further expanding the investment possibilities. Don't miss this unique opportunity to contribute to the growth of Coín and create a project that will make a difference in the community. Contact us for more information and start shaping your vision!