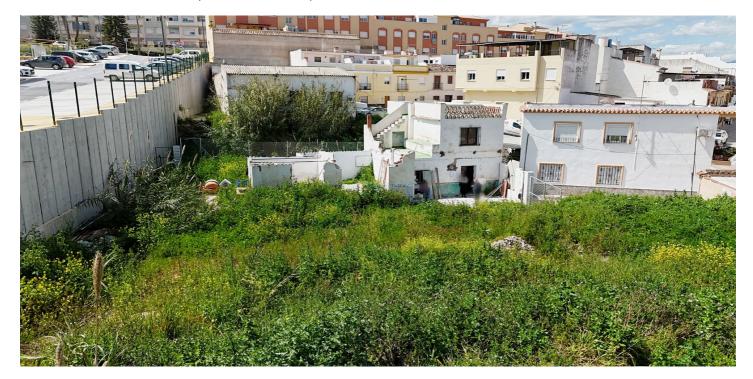

## Residential Plot for sale in Coín, Coín

285,000€

Reference: R5004451 Plot Size: 1,620m<sup>2</sup> Build Size: 1,180m<sup>2</sup>

## Valle del Guadalhorce, Coín

Investment Opportunity in Coín. Discover this exceptional 553.06 m² urban plot, located in the heart of Coín's urban center, an area undergoing rapid development. With a buildable area of 1,180 m², plus the possibility of adding basements, this land is ideal for the construction of duplex or triplex homes, as well as modern apartments. The price also includes a 1,020 m² plot of land considered unconsolidated, where you can have green areas if you so desire. Imagine creating a space where families can enjoy the convenience of living in the city center, with all the necessary services within easy reach, without the need for a vehicle. The municipal ordinance classifies this property as Consolidated Urban Land (ENSANCHE POPULAR N-2), which guarantees an already developed urban environment with great potential. Additionally, attached to this property, you'll find another plot classified as Unconsolidated Urban Land (UE-19) with a surface area of 1,020 m², also intended for development, further expanding the investment possibilities. Don't miss this unique opportunity to contribute to the growth of Coín and create a project that will make a difference in the community. Contact us for more information and start shaping your vision!