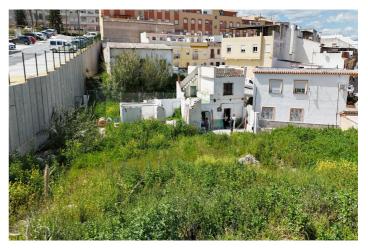

## Residential Plot for sale in Coín, Coín

285,000€

Reference: R5004451 Plot Size: 1,620m<sup>2</sup> Build Size: 1,180m<sup>2</sup>

## Valle del Guadalhorce, Coín

Investment Opportunity in Coín. Discover this exceptional 553.06 m² urban plot, located in the heart of Coín's urban center, an area undergoing rapid development. With a buildable area of 1,180 m², plus the possibility of adding basements, this land is ideal for the construction of duplex or triplex homes, as well as modern apartments. The price also includes a 1,020 m² plot of land considered unconsolidated, where you can have green areas if you so desire. Imagine creating a space where families can enjoy the convenience of living in the city center, with all the necessary services within easy reach, without the need for a vehicle. The municipal ordinance classifies this property as Consolidated Urban Land (ENSANCHE POPULAR N-2), which guarantees an already developed urban environment with great potential. Additionally, attached to this property, you'll find another plot classified as Unconsolidated Urban Land (UE-19) with a surface area of 1,020 m², also intended for development, further expanding the investment possibilities. Don't miss this unique opportunity to contribute to the growth of Coín and create a project that will make a difference in the community. Contact us for more information and start shaping your vision!