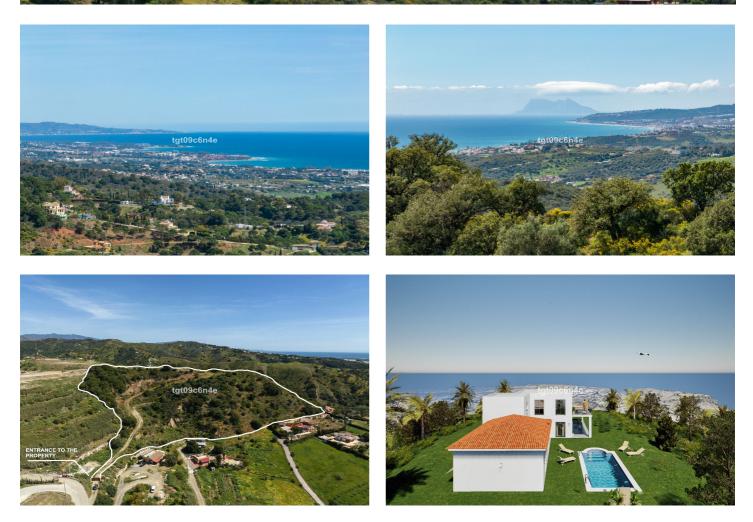

## Terreno Rustico en venta en Estepona, Estepona

Referencia: R4919536 Terreno: 26.007m<sup>2</sup>

## Costa del Sol, Estepona

Terreno rústico edificable en venta muy cerca del casco urbano de Estepona. Posibilidad de construir una casa de hasta 500 m2: 250 m2 bajo rasante (planta sótano); planta baja de 125 m2 y planta superior de 125 m2. Con 26.007 m2 (2,60 hectáreas), ubicado en la parte baja de Sierra Estepona, en la Loma del Esparragal, a 3 minutos en coche de la AP-7 y a 10 minutos del paseo marítimo de Estepona. Terreno vallado en buena parte del perímetro y acceso mediante una robusta puerta de seguridad. El terreno dispone de contador de agua, y forma parte de la Comunidad de Regantes de El Esparragal (Estepona). Electricidad: es muy fácil de llevar la conexión, solicitando el enganche. Tras la aprobación del Decreto 550/2022, de 29 de noviembre, la Junta de Andalucía permite la edificación de viviendas en suelo rústico siempre que el terreno tenga al menos 2,5 hectáreas de superficie (25.000 m2), sin necesidad de que las viviendas estén vinculadas a la explotación agraria del terreno. Ver Artículo 31 del Decreto (sobre viviendas unifamiliares aisladas no vinculadas) y Artículo 32 (procedimiento de autorización de las actuaciones extraordinarias). Decreto publicado en el BOJA el 2 de diciembre de 2022. HONORARIOS DE NUESTRA AGENCIA: incluidos en el precio SERVICIOS CERCANOS: Playa de Estepona: 10 minutos en coche Casco antiguo de Estepona: 10 minutos en coche Puerto de Estepona: 10 minutos en coche Supermercados Aldi, Lidl y Mercadona: 6 minutos en coche Estepona Golf, Azata Golf, Valle Romano Golf: 10-12 minutos en coche

## **Características:**

**Vistas** Vistas al Mar Vistas a Montaña Vistas Panorámicas Vistas al Campo **Posición** Cerca del Mar Cerca de Cuidad Cerca de Colegios