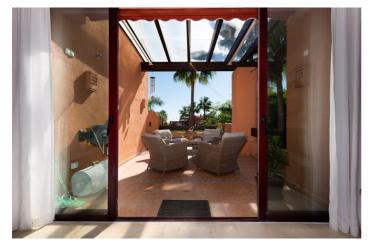

## Costa del Sol, Nueva Andalucía

Extensive and immaculate - three bedroom duplex penthouse with considerable terraces and sea views, in a well run community close to Puerto Banús. The property is arranged on two levels, with the main living areas and two bedrooms on the lower level, and the principal bedroom suite on the upper level. There is a large lounge and dining room with open fireplace, and a separate kitchen which is large enough to accommodate a dining table. There are two bedrooms on the lower level which share a bathroom, and there is also a guest lavatory and laundry room. The principal bedroom suite is oversize with a vaulted ceiling, ample wardrobes and a large bathroom with walk-in shower and bathtub. There is a huge solarium with both covered and uncovered areas which comprise an outside lounge, a barbecue and space enough for a large outside dining area. The solarium and principal bedroom enjoy some of the property's best views. The urbanisation benefits from 24-hour security, a large and recently refurbished swimming pool, extensive tropical gardens and a well equipped gymnasium. Viewings are recommended.