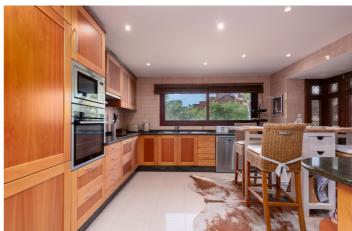

## Costa del Sol, Nueva Andalucía

Extensive and immaculate - three bedroom duplex penthouse with considerable terraces and sea views, in a well run community close to Puerto Banús. The property is arranged on two levels, with the main living areas and two bedrooms on the lower level, and the principal bedroom suite on the upper level. There is a large lounge and dining room with open fireplace, and a separate kitchen which is large enough to accommodate a dining table. There are two bedrooms on the lower level which share a bathroom, and there is also a guest lavatory and laundry room. The principal bedroom suite is oversize with a vaulted ceiling, ample wardrobes and a large bathroom with walk-in shower and bathtub. There is a huge solarium with both covered and uncovered areas which comprise an outside lounge, a barbecue and space enough for a large outside dining area. The solarium and principal bedroom enjoy some of the property's best views. The urbanisation benefits from 24-hour security, a large and recently refurbished swimming pool, extensive tropical gardens and a well equipped gymnasium. Viewings are recommended.