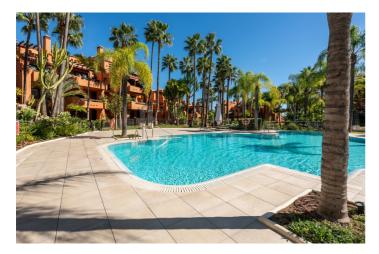

## Costa del Sol, Nueva Andalucía

Extensive and immaculate - three bedroom duplex penthouse with considerable terraces and sea views, in a well run community close to Puerto Banús. The property is arranged on two levels, with the main living areas and two bedrooms on the lower level, and the principal bedroom suite on the upper level. There is a large lounge and dining room with open fireplace, and a separate kitchen which is large enough to accommodate a dining table. There are two bedrooms on the lower level which share a bathroom, and there is also a guest lavatory and laundry room. The principal bedroom suite is oversize with a vaulted ceiling, ample wardrobes and a large bathroom with walk-in shower and bathtub. There is a huge solarium with both covered and uncovered areas which comprise an outside lounge, a barbecue and space enough for a large outside dining area. The solarium and principal bedroom enjoy some of the property's best views. The urbanisation benefits from 24-hour security, a large and recently refurbished swimming pool, extensive tropical gardens and a well equipped gymnasium. Viewings are recommended.