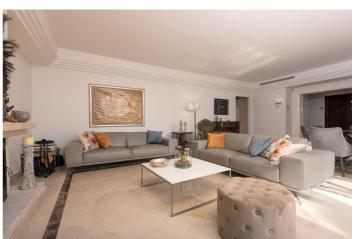

## Costa del Sol, Nueva Andalucía

Extensive and immaculate - three bedroom duplex penthouse with considerable terraces and sea views, in a well run community close to Puerto Banús. The property is arranged on two levels, with the main living areas and two bedrooms on the lower level, and the principal bedroom suite on the upper level. There is a large lounge and dining room with open fireplace, and a separate kitchen which is large enough to accommodate a dining table. There are two bedrooms on the lower level which share a bathroom, and there is also a guest lavatory and laundry room. The principal bedroom suite is oversize with a vaulted ceiling, ample wardrobes and a large bathroom with walk-in shower and bathtub. There is a huge solarium with both covered and uncovered areas which comprise an outside lounge, a barbecue and space enough for a large outside dining area. The solarium and principal bedroom enjoy some of the property's best views. The urbanisation benefits from 24-hour security, a large and recently refurbished swimming pool, extensive tropical gardens and a well equipped gymnasium. Viewings are recommended.