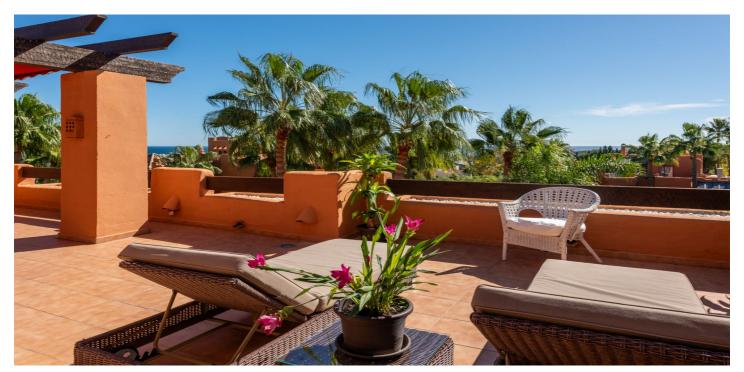

## Costa del Sol, Nueva Andalucía

Extensive and immaculate - three bedroom duplex penthouse with considerable terraces and sea views, in a well run community close to Puerto Banús. The property is arranged on two levels, with the main living areas and two bedrooms on the lower level, and the principal bedroom suite on the upper level. There is a large lounge and dining room with open fireplace, and a separate kitchen which is large enough to accommodate a dining table. There are two bedrooms on the lower level which share a bathroom, and there is also a guest lavatory and laundry room. The principal bedroom suite is oversize with a vaulted ceiling, ample wardrobes and a large bathroom with walk-in shower and bathtub. There is a huge solarium with both covered and uncovered areas which comprise an outside lounge, a barbecue and space enough for a large outside dining area. The solarium and principal bedroom enjoy some of the property's best views. The urbanisation benefits from 24-hour security, a large and recently refurbished swimming pool, extensive tropical gardens and a well equipped gymnasium. Viewings are recommended.