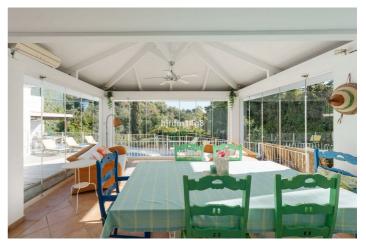

## Costa del Sol, Benahavís

This charming villa offers a unique and inviting atmosphere, featuring high ceilings with beautiful wooden beams and a quirky, yet functional layout brimming with character. Upon entering, you'll be greeted by a bright entrance hall that flows into the cozy living room, which is divided into a comfortable seating area and a dining corner, perfect for entertaining guests. To the left, you'll find a fully refurbished modern kitchen, outfitted with top-quality finishes and appliances. The main house includes two generous double bedrooms, each located in its own wing for added privacy. Both bedrooms are en-suite, with one offering direct access to the terrace and pool area. A few steps from the main villa takes you to a separate guest suite, which could also serve as the master bedroom if desired. This suite is beautifully spacious, featuring high ceilings and the same stunning wooden beams as seen throughout the villa. Additionally, there is a separate room with its own entrance that houses the laundry room, a double bedroom, and a bathroom, providing added flexibility. The villa also boasts a lovely gazebo with high ceilings, ideal for use throughout the year with its glass curtains, allowing you to enjoy the space in all seasons. By the pool, you'll find a charming covered corner with a kitchenette, perfect for outdoor dining and relaxation. This villa is a true gem, offering both charm and practicality in a beautiful setting. Parking area for 2 -3 cars.

## **Features:**

Features Climate Control Setting

Covered Terrace Air Conditioning Close To Golf

Private Terrace Fireplace

PoolKitchenGardenPrivatePartially FittedPrivate