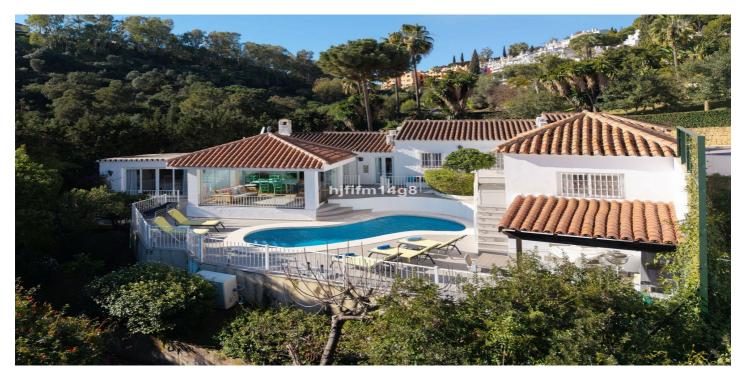

## Detached Villa for sale in Benahavís, Benahavís

1,295,000 €

Reference: R4930549 Bedrooms: 4 Bathrooms: 4 Plot Size: 808m<sup>2</sup> Build Size: 180m<sup>2</sup>

## Costa del Sol, Benahavís

This charming villa offers a unique and inviting atmosphere, featuring high ceilings with beautiful wooden beams and a quirky, yet functional layout brimming with character. Upon entering, you'll be greeted by a bright entrance hall that flows into the cozy living room, which is divided into a comfortable seating area and a dining corner, perfect for entertaining guests. To the left, you'll find a fully refurbished modern kitchen, outfitted with top-quality finishes and appliances. The main house includes two generous double bedrooms, each located in its own wing for added privacy. Both bedrooms are en-suite, with one offering direct access to the terrace and pool area. A few steps from the main villa takes you to a separate guest suite, which could also serve as the master bedroom if desired. This suite is beautifully spacious, featuring high ceilings and the same stunning wooden beams as seen throughout the villa. Additionally, there is a separate room with its own entrance that houses the laundry room, a double bedroom, and a bathroom, providing added flexibility. The villa also boasts a lovely gazebo with high ceilings, ideal for use throughout the year with its glass curtains, allowing you to enjoy the space in all seasons. By the pool, you'll find a charming covered corner with a kitchenette, perfect for outdoor dining and relaxation. This villa is a true gem, offering both charm and practicality in a beautiful setting. Parking area for 2 -3 cars.