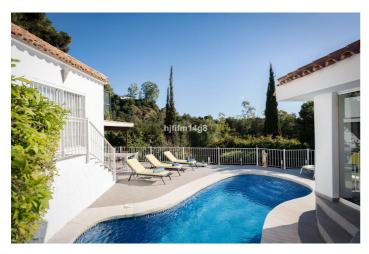

## Costa del Sol, Benahavís

This charming villa offers a unique and inviting atmosphere, featuring high ceilings with beautiful wooden beams and a quirky, yet functional layout brimming with character. Upon entering, you'll be greeted by a bright entrance hall that flows into the cozy living room, which is divided into a comfortable seating area and a dining corner, perfect for entertaining guests. To the left, you'll find a fully refurbished modern kitchen, outfitted with top-quality finishes and appliances. The main house includes two generous double bedrooms, each located in its own wing for added privacy. Both bedrooms are en-suite, with one offering direct access to the terrace and pool area. A few steps from the main villa takes you to a separate guest suite, which could also serve as the master bedroom if desired. This suite is beautifully spacious, featuring high ceilings and the same stunning wooden beams as seen throughout the villa. Additionally, there is a separate room with its own entrance that houses the laundry room, a double bedroom, and a bathroom, providing added flexibility. The villa also boasts a lovely gazebo with high ceilings, ideal for use throughout the year with its glass curtains, allowing you to enjoy the space in all seasons. By the pool, you'll find a charming covered corner with a kitchenette, perfect for outdoor dining and relaxation. This villa is a true gem, offering both charm and practicality in a beautiful setting. Parking area for 2 -3 cars.