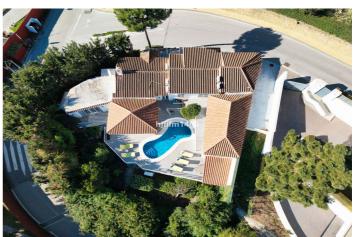

## Detached Villa for sale in Benahavís, Benahavís

1,295,000 €

Reference: R4930549 Bedrooms: 4 Bathrooms: 4 Plot Size: 808m<sup>2</sup> Build Size: 180m<sup>2</sup>

## Costa del Sol, Benahavís

This charming villa offers a unique and inviting atmosphere, featuring high ceilings with beautiful wooden beams and a quirky, yet functional layout brimming with character. Upon entering, you'll be greeted by a bright entrance hall that flows into the cozy living room, which is divided into a comfortable seating area and a dining corner, perfect for entertaining guests. To the left, you'll find a fully refurbished modern kitchen, outfitted with top-quality finishes and appliances. The main house includes two generous double bedrooms, each located in its own wing for added privacy. Both bedrooms are en-suite, with one offering direct access to the terrace and pool area. A few steps from the main villa takes you to a separate guest suite, which could also serve as the master bedroom if desired. This suite is beautifully spacious, featuring high ceilings and the same stunning wooden beams as seen throughout the villa. Additionally, there is a separate room with its own entrance that houses the laundry room, a double bedroom, and a bathroom, providing added flexibility. The villa also boasts a lovely gazebo with high ceilings, ideal for use throughout the year with its glass curtains, allowing you to enjoy the space in all seasons. By the pool, you'll find a charming covered corner with a kitchenette, perfect for outdoor dining and relaxation. This villa is a true gem, offering both charm and practicality in a beautiful setting. Parking area for 2 -3 cars.