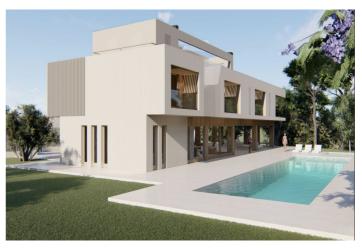

## Terreno Rustico en venta en Sotogrande, Sotogrande

4.750.000 €

Referencia: R4352623 Terreno: 2.000m<sup>2</sup>

## Costa de la Luz, Sotogrande

Este terreno de lujo en Sotogrande, Cadiz es una oportunidad única para construir la casa de tus sueños. Con una superficie de 2,000m², este terreno ofrece amplias posibilidades para diseñar y construir una propiedad exclusiva. Ubicado en una de las zonas más prestigiosas de Sotogrande, este terreno cuenta con una clasificación de lujo y es una propiedad de agencia exclusiva. Además, se trata de una construcción nueva, lo que significa que tendrás la oportunidad de crear un hogar a medida con los últimos estándares de calidad y diseño. El terreno ofrece una ubicación privilegiada en Sotogrande, una zona conocida por su belleza natural y su estilo de vida exclusivo. Rodeado de exuberante vegetación y con vistas panorámicas, este terreno te permitirá disfrutar de la tranquilidad y la privacidad que deseas en tu hogar. Además, este terreno de lujo en Sotogrande está cerca de todas las comodidades y servicios que necesitas. Con fácil acceso a tiendas, restaurantes, campos de golf y playas, tendrás todo lo que necesitas a tu alcance. No pierdas la oportunidad de adquirir este terreno de lujo en Sotogrande, Cadiz y construir la casa de tus sueños. ¡Contáctanos hoy mismo para más información y para programar una visita! Estaremos encantados de ayudarte en este emocionante proyecto.