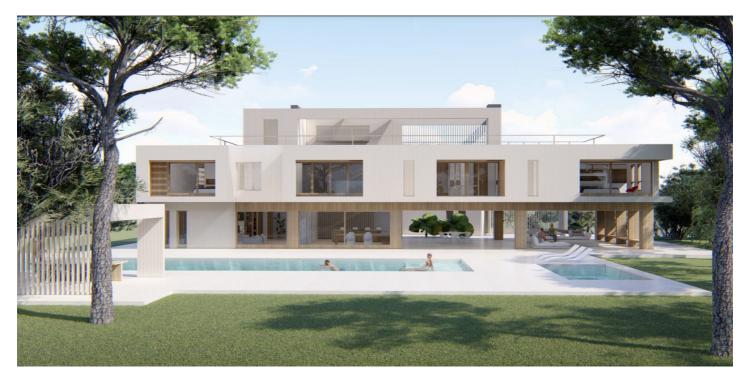

## Terreno Rustico en venta en Sotogrande, Sotogrande

4.750.000 €

Referencia: R4352623 Terreno: 2.000m<sup>2</sup>

## Costa de la Luz, Sotogrande

Este terreno de lujo en Sotogrande, Cadiz es una oportunidad única para construir la casa de tus sueños. Con una superficie de 2,000m², este terreno ofrece amplias posibilidades para diseñar y construir una propiedad exclusiva. Ubicado en una de las zonas más prestigiosas de Sotogrande, este terreno cuenta con una clasificación de lujo y es una propiedad de agencia exclusiva. Además, se trata de una construcción nueva, lo que significa que tendrás la oportunidad de crear un hogar a medida con los últimos estándares de calidad y diseño. El terreno ofrece una ubicación privilegiada en Sotogrande, una zona conocida por su belleza natural y su estilo de vida exclusivo. Rodeado de exuberante vegetación y con vistas panorámicas, este terreno te permitirá disfrutar de la tranquilidad y la privacidad que deseas en tu hogar. Además, este terreno de lujo en Sotogrande está cerca de todas las comodidades y servicios que necesitas. Con fácil acceso a tiendas, restaurantes, campos de golf y playas, tendrás todo lo que necesitas a tu alcance. No pierdas la oportunidad de adquirir este terreno de lujo en Sotogrande, Cadiz y construir la casa de tus sueños. ¡Contáctanos hoy mismo para más información y para programar una visita! Estaremos encantados de ayudarte en este emocionante proyecto.