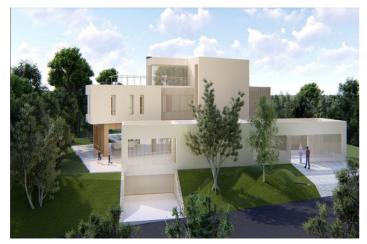

## Terreno Rustico en venta en Sotogrande, Sotogrande

4.750.000 €

Referencia: R4352623 Terreno: 2.000m<sup>2</sup>

## Costa de la Luz, Sotogrande

Este terreno de lujo en Sotogrande, Cadiz es una oportunidad única para construir la casa de tus sueños. Con una superficie de 2,000m², este terreno ofrece amplias posibilidades para diseñar y construir una propiedad exclusiva. Ubicado en una de las zonas más prestigiosas de Sotogrande, este terreno cuenta con una clasificación de lujo y es una propiedad de agencia exclusiva. Además, se trata de una construcción nueva, lo que significa que tendrás la oportunidad de crear un hogar a medida con los últimos estándares de calidad y diseño. El terreno ofrece una ubicación privilegiada en Sotogrande, una zona conocida por su belleza natural y su estilo de vida exclusivo. Rodeado de exuberante vegetación y con vistas panorámicas, este terreno te permitirá disfrutar de la tranquilidad y la privacidad que deseas en tu hogar. Además, este terreno de lujo en Sotogrande está cerca de todas las comodidades y servicios que necesitas. Con fácil acceso a tiendas, restaurantes, campos de golf y playas, tendrás todo lo que necesitas a tu alcance. No pierdas la oportunidad de adquirir este terreno de lujo en Sotogrande, Cadiz y construir la casa de tus sueños. ¡Contáctanos hoy mismo para más información y para programar una visita! Estaremos encantados de ayudarte en este emocionante proyecto.