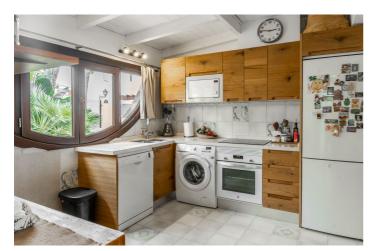

The town house boasts three spacious bedrooms and three well-appointed bathrooms, complemented by an additional guest toilet for added convenience. The fully fitted kitchen is a culinary enthusiast's dream, equipped with modern appliances and ample storage space. The dining room, featuring a charming fireplace, provides a perfect setting for intimate gatherings or family meals. Additionally, an office room offers a dedicated space for work or study, enhancing the functionality of the home.