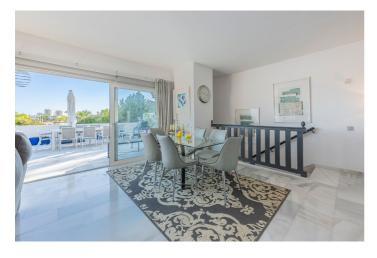

## Costa del Sol, Nueva Andalucía

This stunning corner townhouse is located in the exclusive Azahara II development in Nueva Andalucía, Marbella, Málaga. With a privileged location, this property offers proximity to amenities, transport, golf courses, shops, the city centre and schools. In addition, it enjoys spectacular views of the sea, the mountains and the gardens. The recently renovated property has a functional and bright layout. On the ground floor there are three bedrooms, all with direct access to a terrace that connects to the community gardens. One of the bedrooms has an en-suite bathroom, while the others share an additional bathroom. On the entrance floor, there is a spacious living room with an open kitchen and a separate laundry room. From this floor, there is access to a large south-facing terrace, ideal for enjoying the Mediterranean climate and the stunning sea and mountain views. There is also a toilet available for added convenience. The property, with a constructed area of 210m² and 50m² of terrace, has been designed to maximise natural light and connection with the outdoor spaces. The development offers amenities such as a communal swimming pool and gardens, as well as a communal carport for parking. This semi-detached house is in excellent condition, ready to move into, and is perfect both as a main residence or to enjoy a second home in one of the most sought-after areas of the Costa del Sol.