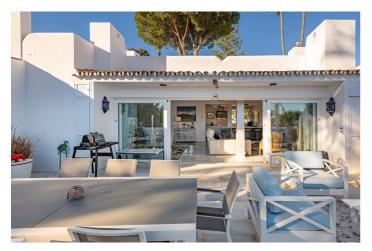

## Costa del Sol, Nueva Andalucía

This stunning corner townhouse is located in the exclusive Azahara II development in Nueva Andalucía, Marbella, Málaga. With a privileged location, this property offers proximity to amenities, transport, golf courses, shops, the city centre and schools. In addition, it enjoys spectacular views of the sea, the mountains and the gardens. The recently renovated property has a functional and bright layout. On the ground floor there are three bedrooms, all with direct access to a terrace that connects to the community gardens. One of the bedrooms has an en-suite bathroom, while the others share an additional bathroom. On the entrance floor, there is a spacious living room with an open kitchen and a separate laundry room. From this floor, there is access to a large south-facing terrace, ideal for enjoying the Mediterranean climate and the stunning sea and mountain views. There is also a toilet available for added convenience. The property, with a constructed area of 210m² and 50m² of terrace, has been designed to maximise natural light and connection with the outdoor spaces. The development offers amenities such as a communal swimming pool and gardens, as well as a communal carport for parking. This semi-detached house is in excellent condition, ready to move into, and is perfect both as a main residence or to enjoy a second home in one of the most sought-after areas of the Costa del Sol.