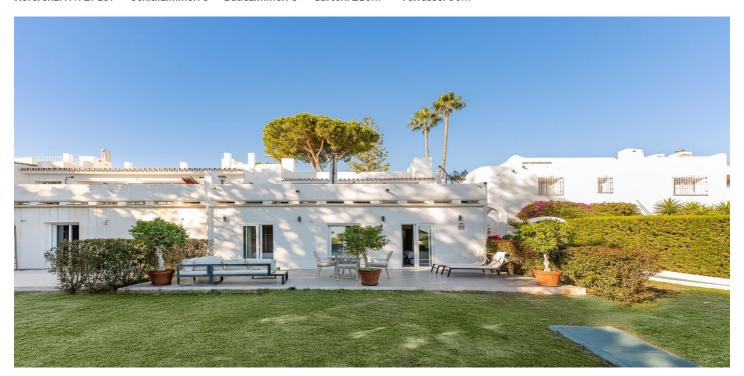

## Costa del Sol, Nueva Andalucía

This stunning corner townhouse is located in the exclusive Azahara II development in Nueva Andalucía, Marbella, Málaga. With a privileged location, this property offers proximity to amenities, transport, golf courses, shops, the city centre and schools. In addition, it enjoys spectacular views of the sea, the mountains and the gardens. The recently renovated property has a functional and bright layout. On the ground floor there are three bedrooms, all with direct access to a terrace that connects to the community gardens. One of the bedrooms has an en-suite bathroom, while the others share an additional bathroom. On the entrance floor, there is a spacious living room with an open kitchen and a separate laundry room. From this floor, there is access to a large south-facing terrace, ideal for enjoying the Mediterranean climate and the stunning sea and mountain views. There is also a toilet available for added convenience. The property, with a constructed area of 210m² and 50m² of terrace, has been designed to maximise natural light and connection with the outdoor spaces. The development offers amenities such as a communal swimming pool and gardens, as well as a communal carport for parking. This semi-detached house is in excellent condition, ready to move into, and is perfect both as a main residence or to enjoy a second home in one of the most sought-after areas of the Costa del Sol.