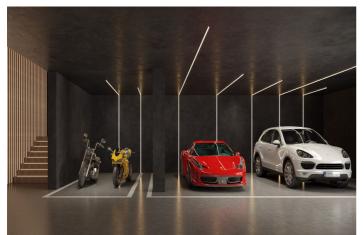

## Costa del Sol, Benahavís

Situated in the stunning Marbella Club Golf Resort, this remarkable plot, complete with a turnkey project, is a rare gem. The expansive villa, spanning 650m2 on a generous 2000m2 plot, comprises four bedrooms, each with ensuite bathrooms, all opening onto terraces that showcase breathtaking views of green hills and the captivating Mediterranean coast. The villa's design embraces an open-plan living concept, seamlessly connecting with vast terraces that gracefully curve around the property, guiding residents toward a picturesque swimming pool. Airy hallways, illuminated by abundant natural light streaming through immense glass windows, create a seamless flow throughout the residence. The open-plan kitchen harmoniously links with the dining area, providing spectacular views of the countryside—a perfect setting for Mediterranean home dining with family and friends. Ample space is available for a private gym, catering to individual preferences. The entire villa will be adorned with luxurious, high-end furnishings and fittings, ensuring a sophisticated living experience. A private underground garage, accommodating up to five vehicles, adds an element of security and tranquility to the property. This project stands as a testament to architectural brilliance, where the plot alone is a "must-see," offering a glimpse into the extraordinary property that will grace this location.