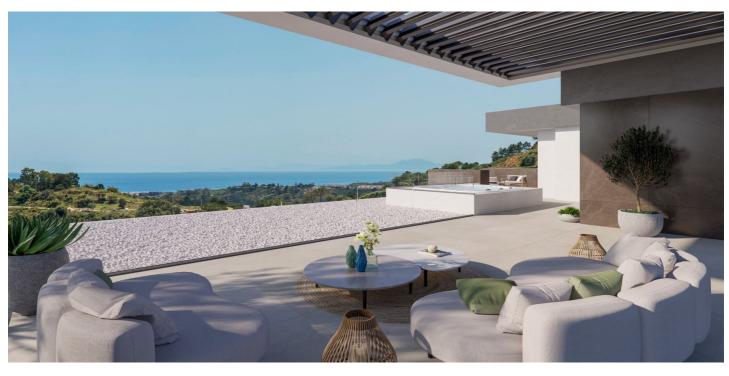

## Costa del Sol, Benahavís

Situated in the stunning Marbella Club Golf Resort, this remarkable plot, complete with a turnkey project, is a rare gem. The expansive villa, spanning 650m2 on a generous 2000m2 plot, comprises four bedrooms, each with ensuite bathrooms, all opening onto terraces that showcase breathtaking views of green hills and the captivating Mediterranean coast. The villa's design embraces an open-plan living concept, seamlessly connecting with vast terraces that gracefully curve around the property, guiding residents toward a picturesque swimming pool. Airy hallways, illuminated by abundant natural light streaming through immense glass windows, create a seamless flow throughout the residence. The open-plan kitchen harmoniously links with the dining area, providing spectacular views of the countryside—a perfect setting for Mediterranean home dining with family and friends. Ample space is available for a private gym, catering to individual preferences. The entire villa will be adorned with luxurious, high-end furnishings and fittings, ensuring a sophisticated living experience. A private underground garage, accommodating up to five vehicles, adds an element of security and tranquility to the property. This project stands as a testament to architectural brilliance, where the plot alone is a "must-see," offering a glimpse into the extraordinary property that will grace this location.

## Features:

Features Near Transport **Private Terrace** Satellite TV Storage Room **Double Glazing** WiFi Utility Room Barbeque Views Sea Mountain Panoramic Pool Private Security 24 Hour Security Alarm System