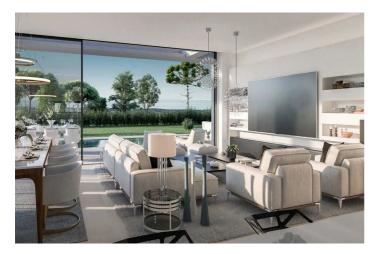

## Costa del Sol, Benahavís

Introducing an exquisite, newly constructed villa nestled within a secure gated community, a mere five-minute drive from the town and beach. This opulent community features a club house, spa, gym, lush Mediterranean gardens, and breathtaking panoramic sea views. Situated as a corner property, the villa offers maximum tranquility at the lower part of the residence. Spanning two levels with an additional mezzanine floor, the entrance is adorned with a welcoming porch. The main entrance, positioned on the upper floor, serves as the focal level of the house. Upon entering, a grand open-plan living space unfolds, characterized by high ceilings and expansive windows that usher in abundant natural light. This space includes a fully equipped kitchen with Siemens appliances, a spacious salon, a dining room, and a convenient guest toilet. The living areas seamlessly extend to expansive terraces covered by a pergola, leading to the verdant gardens and a delightful swimming pool. On one side of the villa, the master bedroom, complete with an ensuite bathroom, offers a tranquil retreat. On the opposite side of the foyer, a broad staircase ascends to the mezzanine floor, revealing two additional bedrooms sharing a communal bathroom. The bathrooms feature fittings by Villeroy & Boch and taps by Grohe. This captivating project is scheduled for completion in 2024, promising an exciting blend of luxury and modern living.