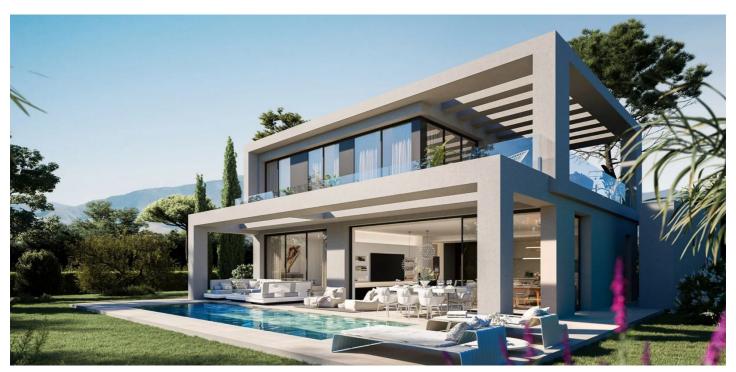

## Costa del Sol, Benahavís

Introducing an exquisite, newly constructed villa nestled within a secure gated community, a mere five-minute drive from the town and beach. This opulent community features a club house, spa, gym, lush Mediterranean gardens, and breathtaking panoramic sea views. Situated as a corner property, the villa offers maximum tranquility at the lower part of the residence. Spanning two levels with an additional mezzanine floor, the entrance is adorned with a welcoming porch. The main entrance, positioned on the upper floor, serves as the focal level of the house. Upon entering, a grand open-plan living space unfolds, characterized by high ceilings and expansive windows that usher in abundant natural light. This space includes a fully equipped kitchen with Siemens appliances, a spacious salon, a dining room, and a convenient guest toilet. The living areas seamlessly extend to expansive terraces covered by a pergola, leading to the verdant gardens and a delightful swimming pool. On one side of the villa, the master bedroom, complete with an ensuite bathroom, offers a tranquil retreat. On the opposite side of the foyer, a broad staircase ascends to the mezzanine floor, revealing two additional bedrooms sharing a communal bathroom. The bathrooms feature fittings by Villeroy & Boch and taps by Grohe. This captivating project is scheduled for completion in 2024, promising an exciting blend of luxury and modern living.