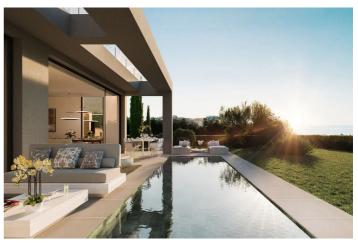

## Costa del Sol, Benahavís

Introducing an exquisite, newly constructed villa nestled within a secure gated community, a mere five-minute drive from the town and beach. This opulent community features a club house, spa, gym, lush Mediterranean gardens, and breathtaking panoramic sea views. Situated as a corner property, the villa offers maximum tranquility at the lower part of the residence. Spanning two levels with an additional mezzanine floor, the entrance is adorned with a welcoming porch. The main entrance, positioned on the upper floor, serves as the focal level of the house. Upon entering, a grand open-plan living space unfolds, characterized by high ceilings and expansive windows that usher in abundant natural light. This space includes a fully equipped kitchen with Siemens appliances, a spacious salon, a dining room, and a convenient guest toilet. The living areas seamlessly extend to expansive terraces covered by a pergola, leading to the verdant gardens and a delightful swimming pool. On one side of the villa, the master bedroom, complete with an ensuite bathroom, offers a tranquil retreat. On the opposite side of the foyer, a broad staircase ascends to the mezzanine floor, revealing two additional bedrooms sharing a communal bathroom. The bathrooms feature fittings by Villeroy & Boch and taps by Grohe. This captivating project is scheduled for completion in 2024, promising an exciting blend of luxury and modern living.