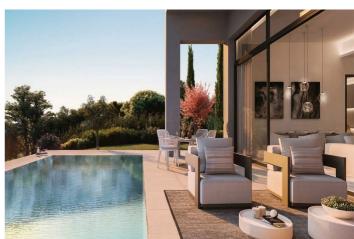

## Costa del Sol, Benahavís

Introducing an exquisite, newly constructed villa nestled within a secure gated community, a mere five-minute drive from the town and beach. This opulent community features a club house, spa, gym, lush Mediterranean gardens, and breathtaking panoramic sea views. Situated as a corner property, the villa offers maximum tranquility at the lower part of the residence. Spanning two levels with an additional mezzanine floor, the entrance is adorned with a welcoming porch. The main entrance, positioned on the upper floor, serves as the focal level of the house. Upon entering, a grand open-plan living space unfolds, characterized by high ceilings and expansive windows that usher in abundant natural light. This space includes a fully equipped kitchen with Siemens appliances, a spacious salon, a dining room, and a convenient guest toilet. The living areas seamlessly extend to expansive terraces covered by a pergola, leading to the verdant gardens and a delightful swimming pool. On one side of the villa, the master bedroom, complete with an ensuite bathroom, offers a tranquil retreat. On the opposite side of the foyer, a broad staircase ascends to the mezzanine floor, revealing two additional bedrooms sharing a communal bathroom. The bathrooms feature fittings by Villeroy & Boch and taps by Grohe. This captivating project is scheduled for completion in 2024, promising an exciting blend of luxury and modern living.