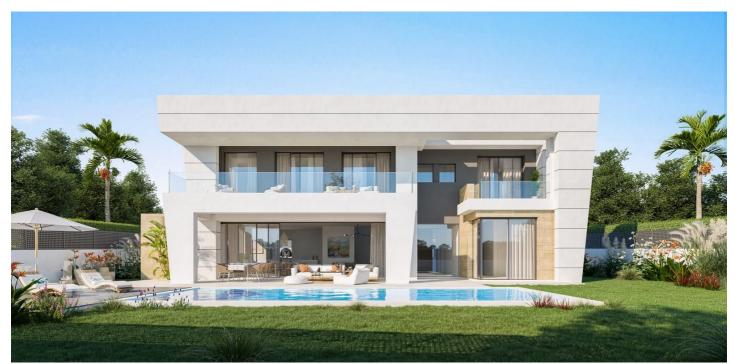

## Detached Villa for sale in The Golden Mile, Marbella

## 3,600,000 €

Reference: R4687573 Bedrooms: 6 Bathrooms: 6 Plot Size: 1,048m<sup>2</sup> Build Size: 842m<sup>2</sup> Terrace: 301m<sup>2</sup>

## Costa del Sol, The Golden Mile

Brand new villa under construction in Rocio de Nagueles, Marbella; a unique location close to La Concha Mountain and just a short drive to the beach and local amenities. This magnificent south facing villa will be completed early 2025. Set on a plot of 1048m2 with a private pool and garden and wonderful sea and mountain views. The villa will be distributed over three levels; the ground floor will have an open plan living and dining area with patio doors leading to the terrace and garden; open plan kitchen; guest suite; and guest toilet. The lower level of the property will have two guest suites; a living and dining area; laundry room; and storeroom. The upper level will have two guest bedrooms; a guest bathroom; and master suite with access to a terrace with sea views.