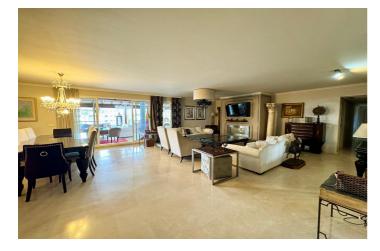

## Costa de la Luz, Sotogrande Marina

Positioned on the private island Isla Carey in Sotogrande Marina, this 6 bedroom duplex penthouse has incredible panoramic ocean views and La Marina views. Sotogrande provides unique waterfront properties and a community filled with many restaurants, and shops, and stone's throw from the beach. Isla Carey has a communal pool, underground parking, and storage room for each apartment. The apartment is west-facing and provides all day sun along with evening sunsets. The apartment is a spacious penthouse with an extended glass curtain enclosed terrace to maximise the living spaces available. The apartment is ideal for a renovation or update to generate more value. The apartment also comes with 6m boat parking.