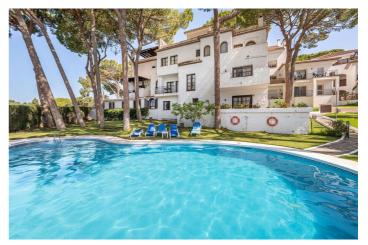

## Costa del Sol, Nueva Andalucía

Brand new to the the market and completely renovated to the very highest standard. Located in a gated community within the bustling neighbourhood of Aloha. This south facing duplex penthouse has 4 bedroom and 3 bathrooms. This stunning property features 160m2 interior space with an extensive terrace of 60m2. And it's own small private pool! On top it features beautiful sea and garden views. The property has a large open plan dining/living area on the first floor, complete with 2 bedrooms and 1 bathroom. On the top floor the property features 2 master bedrooms complete with ensuite bathrooms, large wardrobes and breath taking views from the bedroom windows. It boasts lots of natural light, fitted wardrobes in every bedroom and has stylish ceiling spotlights fitted throughout. The kitchen comes fully fitted with a rich walnut colour and handle less cabinetry. Located in one of the most sought after areas, right on Aloha Golf Club's doorstep, 1 minute walk to Aloha collega and 5 minutes drive to Puerto Banus. The apartment comes fully furnished with a blend of modern/elegant style furniture. This property will make a fantastic family home, get in touch today to avoid disappointment.