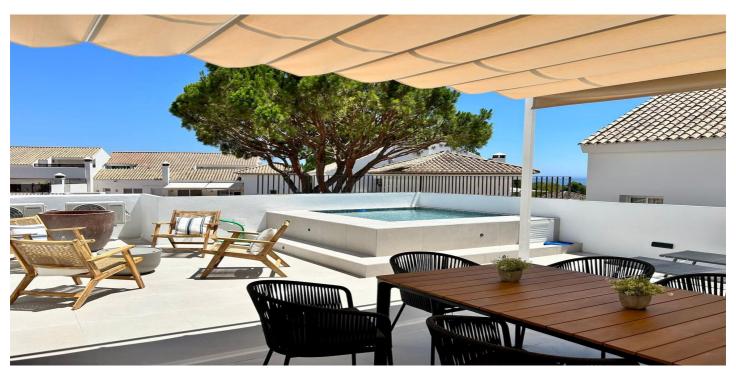

## Costa del Sol, Nueva Andalucía

Brand new to the the market and completely renovated to the very highest standard. Located in a gated community within the bustling neighbourhood of Aloha. This south facing duplex penthouse has 4 bedroom and 3 bathrooms. This stunning property features 160m2 interior space with an extensive terrace of 60m2. And it's own small private pool! On top it features beautiful sea and garden views. The property has a large open plan dining/living area on the first floor, complete with 2 bedrooms and 1 bathroom. On the top floor the property features 2 master bedrooms complete with ensuite bathrooms, large wardrobes and breath taking views from the bedroom windows. It boasts lots of natural light, fitted wardrobes in every bedroom and has stylish ceiling spotlights fitted throughout. The kitchen comes fully fitted with a rich walnut colour and handle less cabinetry. Located in one of the most sought after areas, right on Aloha Golf Club's doorstep, 1 minute walk to Aloha collega and 5 minutes drive to Puerto Banus. The apartment comes fully furnished with a blend of modern/elegant style furniture. This property will make a fantastic family home, get in touch today to avoid disappointment.