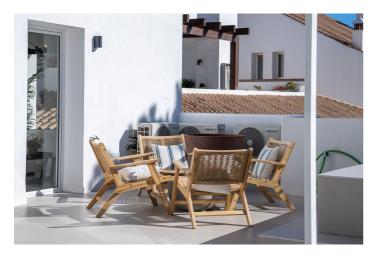

## Costa del Sol, Nueva Andalucía

Brand new to the the market and completely renovated to the very highest standard. Located in a gated community within the bustling neighbourhood of Aloha. This south facing duplex penthouse has 4 bedroom and 3 bathrooms. This stunning property features 160m2 interior space with an extensive terrace of 60m2. And it's own small private pool! On top it features beautiful sea and garden views. The property has a large open plan dining/living area on the first floor, complete with 2 bedrooms and 1 bathroom. On the top floor the property features 2 master bedrooms complete with ensuite bathrooms, large wardrobes and breath taking views from the bedroom windows. It boasts lots of natural light, fitted wardrobes in every bedroom and has stylish ceiling spotlights fitted throughout. The kitchen comes fully fitted with a rich walnut colour and handle less cabinetry. Located in one of the most sought after areas, right on Aloha Golf Club's doorstep, 1 minute walk to Aloha collega and 5 minutes drive to Puerto Banus. The apartment comes fully furnished with a blend of modern/elegant style furniture. This property will make a fantastic family home, get in touch today to avoid disappointment.