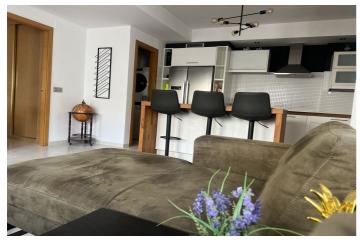

The first floor features an open-plan living area seamlessly connected to a fully equipped kitchen and a generously sized separate dining area. Accessible from the kitchen is a dedicated laundry room equipped with washing machine and dryer facilities. Additionally, on this floor, you'll discover the master bedroom complete with an en-suite bathroom and built-in wardrobes.