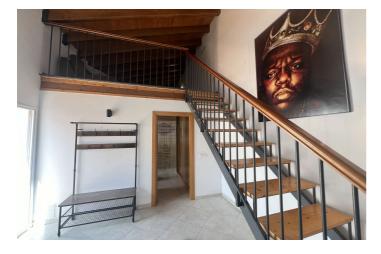

## Valle del Guadalhorce, Alhaurín el Grande

Stylish and spacious Triplex penthouse, boasting an impressive 140m2, centrally located and offered at a highly competitive price.

Upon entering the ground floor, you' Il find a hallway leading to the second floor.

Moving up to the 2nd floor, you'll encounter the second bedroom with its own en-suite bathroom and built-in wardrobes, along with a spacious hallway offering potential for an office or a cozy lounge area. This floor also grants access to the expansive 40m2 terrace, providing ample space for a delightful outdoor kitchen and even a jacuzzi, all while enjoying panoramic views. Furthermore, on this floor, a staircase leads to the loft, ideally suited for a third bedroom.