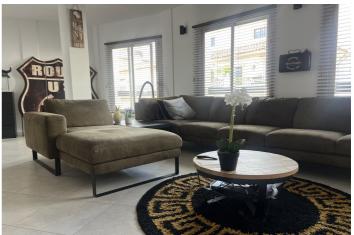

The first floor features an open-plan living area seamlessly connected to a fully equipped kitchen and a generously sized separate dining area. Accessible from the kitchen is a dedicated laundry room equipped with washing machine and dryer facilities. Additionally, on this floor, you'll discover the master bedroom complete with an en-suite bathroom and built-in wardrobes.