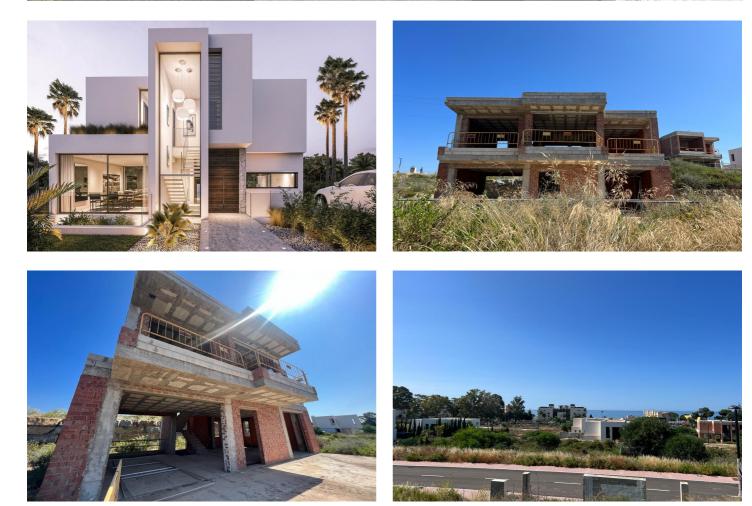

## Costa del Sol, New Golden Mile

We are pleased to present an attractive investment opportunity in the form of a villa, which includes all the necessary licenses and approvals for its construction. This villa can be acquired in its current state, along with the licenses, or as a completed project, with a short turnaround time of just 6 months.

Originally part of the La Boladilla Village development, which faced unfortunate delays, the legal matters surrounding this development have now been successfully resolved with the previous developers. With new plans and licenses approved by the Town Hall, construction on the villa is ready to resume, ensuring a turnkey property will be delivered within 6 months. The villa can be purchased in its current state for  $750,000 \in$  or as a completed project for  $1,200,000 \in$ .

Strategically located on the esteemed New Golden Mile, the villa enjoys a prime position with breathtaking southfacing views of the sea. Its design features an inviting open-plan living space, three bedrooms, and a spacious basement that spans the entire footprint of the house. In addition, the property includes a private pool that complements the outdoor amenities.