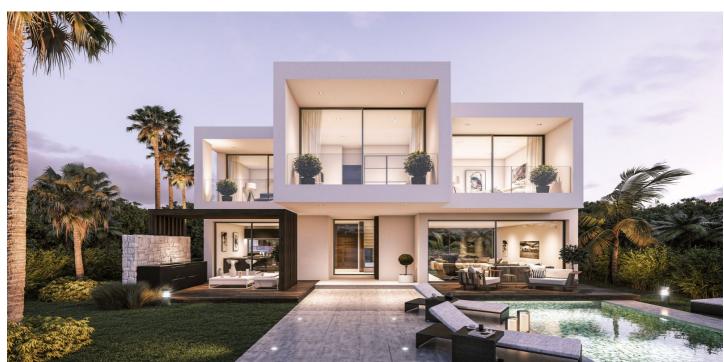

## Costa del Sol, New Golden Mile

We are pleased to present an attractive investment opportunity in the form of a villa, which includes all the necessary licenses and approvals for its construction. This villa can be acquired in its current state, along with the licenses, or as a completed project, with a short turnaround time of just 6 months.

Originally part of the La Boladilla Village development, which faced unfortunate delays, the legal matters surrounding this development have now been successfully resolved with the previous developers. With new plans and licenses approved by the Town Hall, construction on the villa is ready to resume, ensuring a turnkey property will be delivered within 6 months. The villa can be purchased in its current state for  $750,000 \in$  or as a completed project for  $1,200,000 \in$ .

Strategically located on the esteemed New Golden Mile, the villa enjoys a prime position with breathtaking southfacing views of the sea. Its design features an inviting open-plan living space, three bedrooms, and a spacious basement that spans the entire footprint of the house. In addition, the property includes a private pool that complements the outdoor amenities.