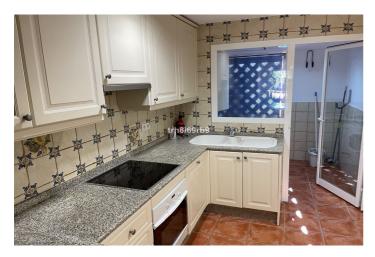

## Costa del Sol, Atalaya

A lovely, spacious 2 bed, 2 bath ground floor apartment with large West facing terrace in the resort community of El Campanario. In addition to the 2 bed and 2 baths, the property has a well appointed modern kitchen with marble work tops and separate utility/laundry area. The property also has a space and store room in the underground parking facility, for which there is lift access. El Campanario is very conveniently located, within walking distance of Centro Diana and the beach via a nearby footbridge. It is also directly across the road from the El Campanario country club, which has a lot of great facilities, including an indoor heated pool, gym, restaurant and 9 hole pitch & putt, for which owners in El Campanario enjoy exclusive discounts. The community is gated with 24 hr security and also boasts award winning tropical gardens, with multiple swimming pools and fountains. El Campanario is also very conveniently located for easy access to the A7 coast road, with Estepona and Puerto Banus roughly 10 to 15 mins drive in either direction. The Property has pre-installed air conditioning - we can get a quote to have this installed or individual systems for the new owner if required. Apartment, Close to Golf, Furnished: Optional, Equipped Kitchen, Parking: Underground parking, Communal Pool, Garden: Community with Pool, Facing: West Views: Garden. Features 2 Community Pools, 5-10 minutes to Golf Course, Preinstalled Air Conditioning Hot/Cold.