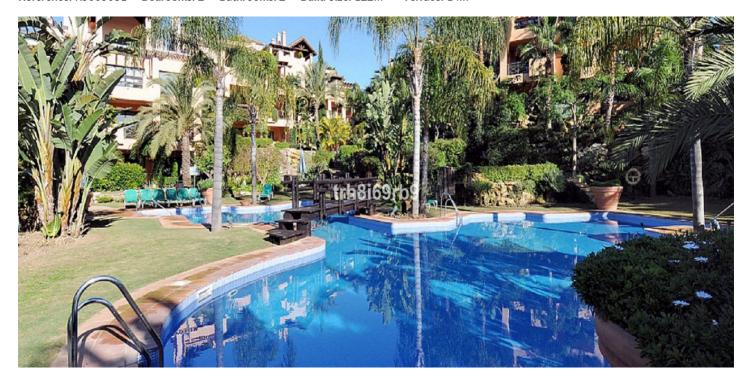

## Costa del Sol, Atalaya

A lovely, spacious 2 bed, 2 bath ground floor apartment with large West facing terrace in the resort community of El Campanario. In addition to the 2 bed and 2 baths, the property has a well appointed modern kitchen with marble work tops and separate utility/laundry area. The property also has a space and store room in the underground parking facility, for which there is lift access. El Campanario is very conveniently located, within walking distance of Centro Diana and the beach via a nearby footbridge. It is also directly across the road from the El Campanario country club, which has a lot of great facilities, including an indoor heated pool, gym, restaurant and 9 hole pitch & putt, for which owners in El Campanario enjoy exclusive discounts. The community is gated with 24 hr security and also boasts award winning tropical gardens, with multiple swimming pools and fountains. El Campanario is also very conveniently located for easy access to the A7 coast road, with Estepona and Puerto Banus roughly 10 to 15 mins drive in either direction. The Property has pre-installed air conditioning - we can get a quote to have this installed or individual systems for the new owner if required. Apartment, Close to Golf, Furnished: Optional, Equipped Kitchen, Parking: Underground parking, Communal Pool, Garden: Community with Pool, Facing: West Views: Garden. Features 2 Community Pools, 5-10 minutes to Golf Course, Preinstalled Air Conditioning Hot/Cold.