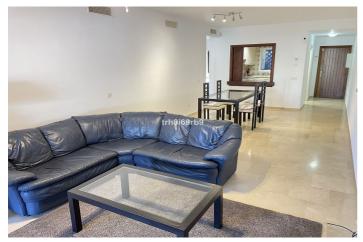

## Costa del Sol, Atalaya

A lovely, spacious 2 bed, 2 bath ground floor apartment with large West facing terrace in the resort community of El Campanario. In addition to the 2 bed and 2 baths, the property has a well appointed modern kitchen with marble work tops and separate utility/laundry area. The property also has a space and store room in the underground parking facility, for which there is lift access. El Campanario is very conveniently located, within walking distance of Centro Diana and the beach via a nearby footbridge. It is also directly across the road from the El Campanario country club, which has a lot of great facilities, including an indoor heated pool, gym, restaurant and 9 hole pitch & putt, for which owners in El Campanario enjoy exclusive discounts. The community is gated with 24 hr security and also boasts award winning tropical gardens, with multiple swimming pools and fountains. El Campanario is also very conveniently located for easy access to the A7 coast road, with Estepona and Puerto Banus roughly 10 to 15 mins drive in either direction. The Property has pre-installed air conditioning - we can get a quote to have this installed or individual systems for the new owner if required. Apartment, Close to Golf, Furnished: Optional, Equipped Kitchen, Parking: Underground parking, Communal Pool, Garden: Community with Pool, Facing: West Views: Garden. Features 2 Community Pools, 5-10 minutes to Golf Course, Preinstalled Air Conditioning Hot/Cold.