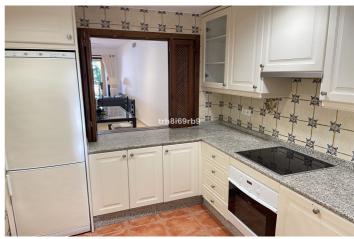

## Costa del Sol, Atalaya

A lovely, spacious 2 bed, 2 bath ground floor apartment with large West facing terrace in the resort community of El Campanario. In addition to the 2 bed and 2 baths, the property has a well appointed modern kitchen with marble work tops and separate utility/laundry area. The property also has a space and store room in the underground parking facility, for which there is lift access. El Campanario is very conveniently located, within walking distance of Centro Diana and the beach via a nearby footbridge. It is also directly across the road from the El Campanario country club, which has a lot of great facilities, including an indoor heated pool, gym, restaurant and 9 hole pitch & putt, for which owners in El Campanario enjoy exclusive discounts. The community is gated with 24 hr security and also boasts award winning tropical gardens, with multiple swimming pools and fountains. El Campanario is also very conveniently located for easy access to the A7 coast road, with Estepona and Puerto Banus roughly 10 to 15 mins drive in either direction. The Property has pre-installed air conditioning - we can get a quote to have this installed or individual systems for the new owner if required. Apartment, Close to Golf, Furnished: Optional, Equipped Kitchen, Parking: Underground parking, Communal Pool, Garden: Community with Pool, Facing: West Views: Garden. Features 2 Community Pools, 5-10 minutes to Golf Course, Preinstalled Air Conditioning Hot/Cold.