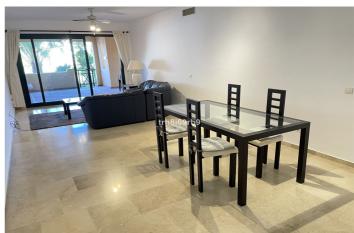

## Costa del Sol, Atalaya

A lovely, spacious 2 bed, 2 bath ground floor apartment with large West facing terrace in the resort community of El Campanario. In addition to the 2 bed and 2 baths, the property has a well appointed modern kitchen with marble work tops and separate utility/laundry area. The property also has a space and store room in the underground parking facility, for which there is lift access. El Campanario is very conveniently located, within walking distance of Centro Diana and the beach via a nearby footbridge. It is also directly across the road from the El Campanario country club, which has a lot of great facilities, including an indoor heated pool, gym, restaurant and 9 hole pitch & putt, for which owners in El Campanario enjoy exclusive discounts. The community is gated with 24 hr security and also boasts award winning tropical gardens, with multiple swimming pools and fountains. El Campanario is also very conveniently located for easy access to the A7 coast road, with Estepona and Puerto Banus roughly 10 to 15 mins drive in either direction. The Property has pre-installed air conditioning - we can get a quote to have this installed or individual systems for the new owner if required. Apartment, Close to Golf, Furnished: Optional, Equipped Kitchen, Parking: Underground parking, Communal Pool, Garden: Community with Pool, Facing: West Views: Garden. Features 2 Community Pools, 5-10 minutes to Golf Course, Preinstalled Air Conditioning Hot/Cold.