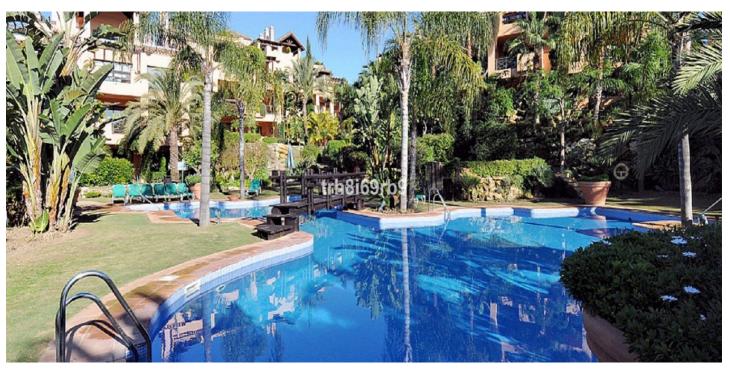

## Costa del Sol, Atalaya

A lovely, spacious 2 bed, 2 bath ground floor apartment with large West facing terrace in the resort community of El Campanario. In addition to the 2 bed and 2 baths, the property has a well appointed modern kitchen with marble work tops and separate utility/laundry area. The property also has a space and store room in the underground parking facility, for which there is lift access. El Campanario is very conveniently located, within walking distance of Centro Diana and the beach via a nearby footbridge. It is also directly across the road from the El Campanario country club, which has a lot of great facilities, including an indoor heated pool, gym, restaurant and 9 hole pitch & putt, for which owners in El Campanario enjoy exclusive discounts. The community is gated with 24 hr security and also boasts award winning tropical gardens, with multiple swimming pools and fountains. El Campanario is also very conveniently located for easy access to the A7 coast road, with Estepona and Puerto Banus roughly 10 to 15 mins drive in either direction. The Property has pre-installed air conditioning - we can get a quote to have this installed or individual systems for the new owner if required. Apartment, Close to Golf, Furnished: Optional, Equipped Kitchen, Parking: Underground parking, Communal Pool, Garden: Community with Pool, Facing: West Views: Garden. Features 2 Community Pools, 5-10 minutes to Golf Course, Preinstalled Air Conditioning Hot/Cold.