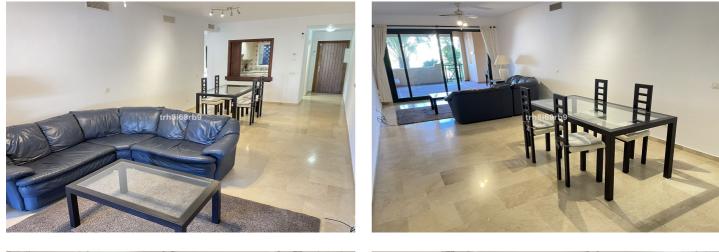

## Costa del Sol, Atalaya

A lovely, spacious 2 bed, 2 bath ground floor apartment with large West facing terrace in the resort community of El Campanario. In addition to the 2 bed and 2 baths, the property has a well appointed modern kitchen with marble work tops and separate utility/laundry area. The property also has a space and store room in the underground parking facility, for which there is lift access. El Campanario is very conveniently located, within walking distance of Centro Diana and the beach via a nearby footbridge. It is also directly across the road from the El Campanario country club, which has a lot of great facilities, including an indoor heated pool, gym, restaurant and 9 hole pitch & putt, for which owners in El Campanario enjoy exclusive discounts. The community is gated with 24 hr security and also boasts award winning tropical gardens, with multiple swimming pools and fountains. El Campanario is also very conveniently located for easy access to the A7 coast road, with Estepona and Puerto Banus roughly 10 to 15 mins drive in either direction. The Property has pre-installed air conditioning - we can get a quote to have this installed or individual systems for the new owner if required. Apartment, Close to Golf, Furnished: Optional, Equipped Kitchen, Parking: Underground parking, Communal Pool, Garden: Community with Pool, Facing: West Views: Garden. Features 2 Community Pools, 5-10 minutes to Golf Course, Preinstalled Air Conditioning Hot/Cold.

## Features:

Features Covered Terrace Lift Ensuite Bathroom Marble Flooring Fitted Wardrobes Views Garden

Pool Communal Garden Communal

**Utilities** Electricity Drinkable Water