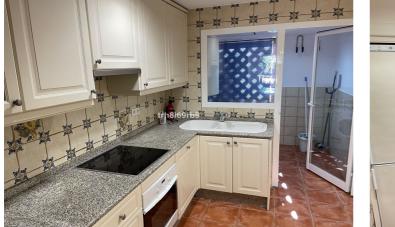

## Costa del Sol, Atalaya

A lovely, spacious 2 bed, 2 bath ground floor apartment with large West facing terrace in the resort community of El Campanario. In addition to the 2 bed and 2 baths, the property has a well appointed modern kitchen with marble work tops and separate utility/laundry area. The property also has a space and store room in the underground parking facility, for which there is lift access. El Campanario is very conveniently located, within walking distance of Centro Diana and the beach via a nearby footbridge. It is also directly across the road from the El Campanario country club, which has a lot of great facilities, including an indoor heated pool, gym, restaurant and 9 hole pitch & putt, for which owners in El Campanario enjoy exclusive discounts. The community is gated with 24 hr security and also boasts award winning tropical gardens, with multiple swimming pools and fountains. El Campanario is also very conveniently located for easy access to the A7 coast road, with Estepona and Puerto Banus roughly 10 to 15 mins drive in either direction. The Property has pre-installed air conditioning - we can get a quote to have this installed or individual systems for the new owner if required. Apartment, Close to Golf, Furnished: Optional, Equipped Kitchen, Parking: Underground parking, Communal Pool, Garden: Community with Pool, Facing: West Views: Garden. Features 2 Community Pools, 5-10 minutes to Golf Course, Preinstalled Air Conditioning Hot/Cold.

**Condition** Excellent

Kitchen Fully Fitted Parking Underground

Energy Rating G