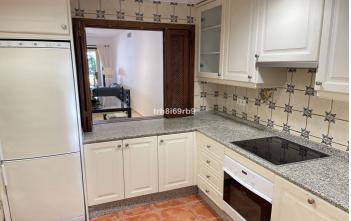

## Costa del Sol, Atalaya

A lovely, spacious 2 bed, 2 bath ground floor apartment with large West facing terrace in the resort community of El Campanario. In addition to the 2 bed and 2 baths, the property has a well appointed modern kitchen with marble work tops and separate utility/laundry area. The property also has a space and store room in the underground parking facility, for which there is lift access. El Campanario is very conveniently located, within walking distance of Centro Diana and the beach via a nearby footbridge. It is also directly across the road from the El Campanario country club, which has a lot of great facilities, including an indoor heated pool, gym, restaurant and 9 hole pitch & putt, for which owners in El Campanario enjoy exclusive discounts. The community is gated with 24 hr security and also boasts award winning tropical gardens, with multiple swimming pools and fountains. El Campanario is also very conveniently located for easy access to the A7 coast road, with Estepona and Puerto Banus roughly 10 to 15 mins drive in either direction. The Property has pre-installed air conditioning - we can get a quote to have this installed or individual systems for the new owner if required. Apartment, Close to Golf, Furnished: Optional, Equipped Kitchen, Parking: Underground parking, Communal Pool, Garden: Community with Pool, Facing: West Views: Garden. Features 2 Community Pools, 5-10 minutes to Golf Course, Preinstalled Air Conditioning Hot/Cold.

**Condition** Excellent

Kitchen Fully Fitted Parking Underground

Energy Rating G