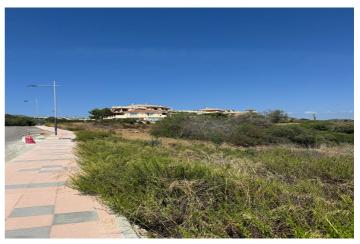

## Costa del Sol, Manilva

The plot is urbano. Please notice that the plot numbers: 05, 03 and 02 are sold together. The size of the plot 86129m2 is the three plots together. These plots offers panoramic sea views and is located in a new living area on the Costa del Sol. With plenty of possibilities to build, it's ideally situated near a range of amenities, providing both convenience and stunning coastal scenery. Sectorized Urbanizable Land. Sector AL-U-3B "MARTAGINA ROAD". Gross buildable area: 0.33 m²t/m²s. Residential Use. System of Action: COMPENSATION. Max. homes: 25 homes/Ha. Partial Planning Plan for Sector AL-U-3B "CAMINO DE MARTAGINA" definitively approved on 12/30/2010, (not published in the BOP of Malaga). CHARACTERISTIC USE: Residential: Intensive (70%), Extensive Residential (30%) and Commercial. The buildability of the plot according to percentage of participation in the sector (92.03%) is as follows: Intensive Residential: 15,483. 00 m²t (140 homes), Extensive Residential: 11,348. 82 m²t (65 homes), Commercial: 522. 96 m²t. This plan has been approved, but not published. Please note: Pending completion of the urban planning process and contribution to the urbanisation costs.