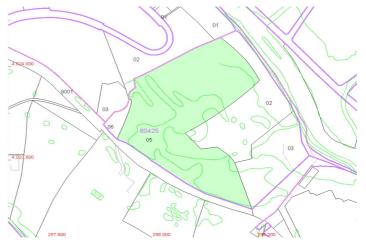

## Costa del Sol, Manilva

The plot is urbano. Please notice that the plot numbers: 05, 03 and 02 are sold together. The size of the plot 86129m2 is the three plots together. These plots offers panoramic sea views and is located in a new living area on the Costa del Sol. With plenty of possibilities to build, it's ideally situated near a range of amenities, providing both convenience and stunning coastal scenery. Sectorized Urbanizable Land. Sector AL-U-3B "MARTAGINA ROAD". Gross buildable area: 0.33 m²t/m²s. Residential Use. System of Action: COMPENSATION. Max. homes: 25 homes/Ha. Partial Planning Plan for Sector AL-U-3B "CAMINO DE MARTAGINA" definitively approved on 12/30/2010, (not published in the BOP of Malaga). CHARACTERISTIC USE: Residential: Intensive (70%), Extensive Residential (30%) and Commercial. The buildability of the plot according to percentage of participation in the sector (92.03%) is as follows: Intensive Residential: 15,483. 00 m²t (140 homes), Extensive Residential: 11,348. 82 m²t (65 homes), Commercial: 522. 96 m²t. This plan has been approved, but not published. Please note: Pending completion of the urban planning process and contribution to the urbanisation costs.