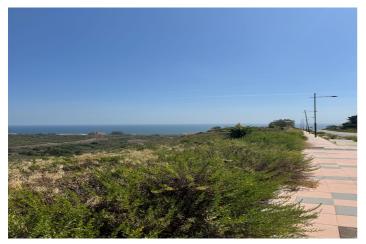

## Costa del Sol, Manilva

The plot is urbano. Please notice that the plot numbers: 05, 03 and 02 are sold together. The size of the plot 86129m2 is the three plots together. These plots offers panoramic sea views and is located in a new living area on the Costa del Sol. With plenty of possibilities to build, it's ideally situated near a range of amenities, providing both convenience and stunning coastal scenery. Sectorized Urbanizable Land. Sector AL-U-3B "MARTAGINA ROAD". Gross buildable area: 0.33 m²t/m²s. Residential Use. System of Action: COMPENSATION. Max. homes: 25 homes/Ha. Partial Planning Plan for Sector AL-U-3B "CAMINO DE MARTAGINA" definitively approved on 12/30/2010, (not published in the BOP of Malaga). CHARACTERISTIC USE: Residential: Intensive (70%), Extensive Residential (30%) and Commercial. The buildability of the plot according to percentage of participation in the sector (92.03%) is as follows: Intensive Residential: 15,483. 00 m²t (140 homes), Extensive Residential: 11,348. 82 m²t (65 homes), Commercial: 522. 96 m²t. This plan has been approved, but not published. Please note: Pending completion of the urban planning process and contribution to the urbanisation costs.