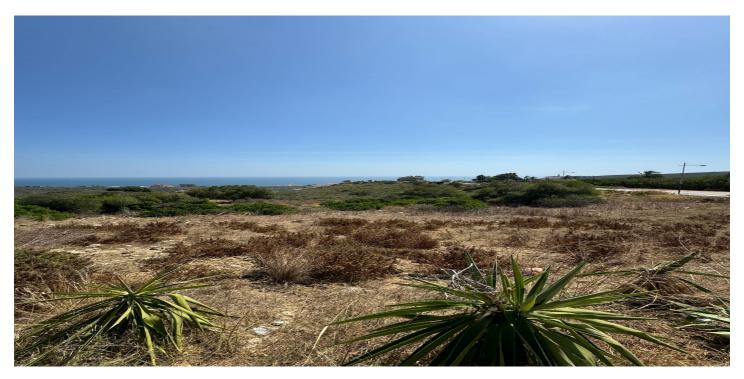

## Costa del Sol, Manilva

The plot is urbano. Please notice that the plot numbers: 05, 03 and 02 are sold together. The size of the plot 86129m2 is the three plots together. These plots offers panoramic sea views and is located in a new living area on the Costa del Sol. With plenty of possibilities to build, it's ideally situated near a range of amenities, providing both convenience and stunning coastal scenery. Sectorized Urbanizable Land. Sector AL-U-3B "MARTAGINA ROAD". Gross buildable area: 0.33 m²t/m²s. Residential Use. System of Action: COMPENSATION. Max. homes: 25 homes/Ha. Partial Planning Plan for Sector AL-U-3B "CAMINO DE MARTAGINA" definitively approved on 12/30/2010, (not published in the BOP of Malaga). CHARACTERISTIC USE: Residential: Intensive (70%), Extensive Residential (30%) and Commercial. The buildability of the plot according to percentage of participation in the sector (92.03%) is as follows: Intensive Residential: 15,483. 00 m²t (140 homes), Extensive Residential: 11,348. 82 m²t (65 homes), Commercial: 522. 96 m²t. This plan has been approved, but not published. Please note: Pending completion of the urban planning process and contribution to the urbanisation costs.