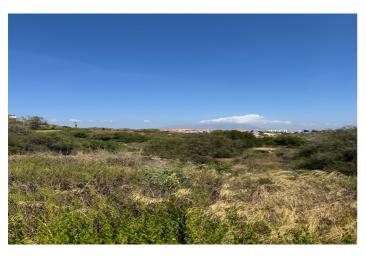

## Costa del Sol, Manilva

The plot is urbano. Please notice that the plot numbers: 05, 03 and 02 are sold together. The size of the plot 86129m2 is the three plots together. These plots offers panoramic sea views and is located in a new living area on the Costa del Sol. With plenty of possibilities to build, it's ideally situated near a range of amenities, providing both convenience and stunning coastal scenery. Sectorized Urbanizable Land. Sector AL-U-3B "MARTAGINA ROAD". Gross buildable area: 0.33 m²t/m²s. Residential Use. System of Action: COMPENSATION. Max. homes: 25 homes/Ha. Partial Planning Plan for Sector AL-U-3B "CAMINO DE MARTAGINA" definitively approved on 12/30/2010, (not published in the BOP of Malaga). CHARACTERISTIC USE: Residential: Intensive (70%), Extensive Residential (30%) and Commercial. The buildability of the plot according to percentage of participation in the sector (92.03%) is as follows: Intensive Residential: 15,483. 00 m²t (140 homes), Extensive Residential: 11,348. 82 m²t (65 homes), Commercial: 522. 96 m²t. This plan has been approved, but not published. Please note: Pending completion of the urban planning process and contribution to the urbanisation costs.