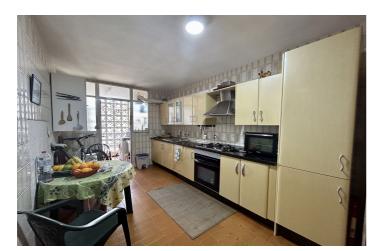

## Costa del Sol, Torremolinos Centro

This flat in Torremolinos offers a spectacular location! Just 1 minute from the centre, south facing to enjoy the sun, a large terrace of approximately 10 square metres and four bedrooms along with two full bathrooms. It also has a separate kitchen with utility room and a large entrance hall, as well as a spacious living and dining room. Furthermore, a parking space is included in the same building. Although in need of refurbishment, this flat has great potential to be a beautiful home in a privileged location. Don't miss the opportunity to make this place your own oasis in Torremolinos!