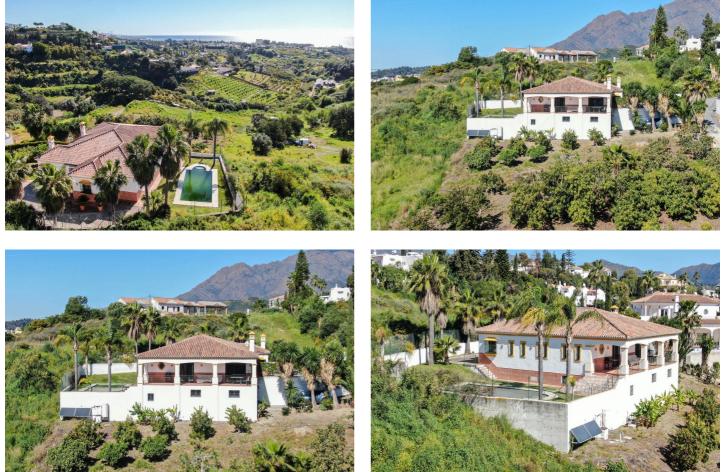

## Costa del Sol, Estepona

Country estate for sale in Padrón Estepona with sea and mountain views, located just a 5 minute drive from the beach in Andalusia, Estepona, Costa del Sol, near Marbella and Puerto Banús. Located in the exclusive area of El Padrón, Estepona, on the Costa del Sol, this spectacular country estate offers the best of rural living while still being close to all services. Just 5 minutes by car from the beach, and a short drive to Marbella and Puerto Banús, it is a unique opportunity to enjoy the tranquility of the countryside with easy access to the best of the coast. Property Description: The estate sits on a 5,830 m<sup>2</sup> plot, with a 441 m<sup>2</sup> constructed home that has been thoughtfully designed for comfort and functionality. Upon entry, you are welcomed by an elegant hallway that leads into a spacious living-dining room, beautifully lit and featuring a cozy fireplace. From the living room, you can step out onto a covered porch, perfect for enjoying panoramic views of both the sea and the surrounding mountains. The kitchen is independent, fully equipped, and includes a breakfast area and a large pantry. The main floor also features the master bedroom with an en-suite bathroom and a spacious walk-in closet. Additionally, there are two generous-sized bedrooms that share a full bathroom. The property is fitted with air conditioning throughout, ensuring comfort year-round. Garage Area and Additional Space: On the lower floor, there is a large garage area that could easily be converted into a gym, game room, or even more bedrooms, as it is a completely open and versatile space. Exteriors: The estate is accessed through an electric gate that leads to an outdoor parking area. Outdoors, there is a magnificent swimming pool surrounded by a barbecue area, perfect for enjoying sunny days. The plot is mostly flat and partially planted with fruit trees, adding both natural beauty and productivity to the property. It also has both well water and municipal water, providing an efficient and cost-effective irrigation system. Location: Despite its tranquil location, the estate is just a few minutes from the coast and close to all essential services, such as supermarkets, restaurants, and schools. The vibrant town of Estepona is only a short drive away, and the proximity to Marbella and Puerto Banús ensures an excellent selection of entertainment, luxury dining, and sports activities. If you want to live in the countryside without giving up the proximity to the beach and all the services of the Costa del Sol, this estate is the perfect opportunity. Don't hesitate to contact us for more information and to arrange a visit to this impressive property!