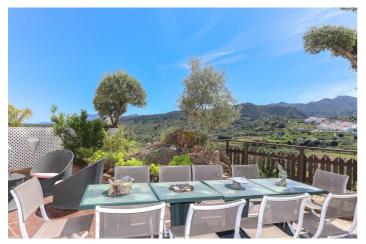

## Sierra de las Nieves, Monda

Large Urban Townhouse with Studio . Fabulous views of the village and Castillo de Monda . So many options. Now 1 Bed but was originally a 3 bedroom property . Separate studio . Open plan living . South facing . Several terraces . Walking distance to the village This villa on the outskirts of Monda is located on a popular urbanisation enjoying the most wonderful views. Property Details: Entering into the property you are immediately wowed by the space and views. The owners has designed the property to enjoy open plan living with kitchen, lounges all open plan leading the elevated terrace with panoramic views of olive groves and the village. The house was originally designed to be a 3 bedroom property but the owner decided that the property being a one bedroom suited her lifestyle. It would be possible to change back to a 3 bedroom property should the new owners wish to do so. Upstairs you will again find open plan living with one bedroom, bathroom and lounges to the front and rear of the property to enjoy both sun and shade. The elevated south facing terrace is also a sun trap. Studio. Downstairs we find a studio that leads to a terrace again with those lovely views. Other owners in the urbanisation have converted this room to an apartment, entertainment room etc. the options are endless. There is also a W/C in the studio. Outdoor area and land: Terraces Views: Olive groves, mountains and pueblo. Access: Excellent