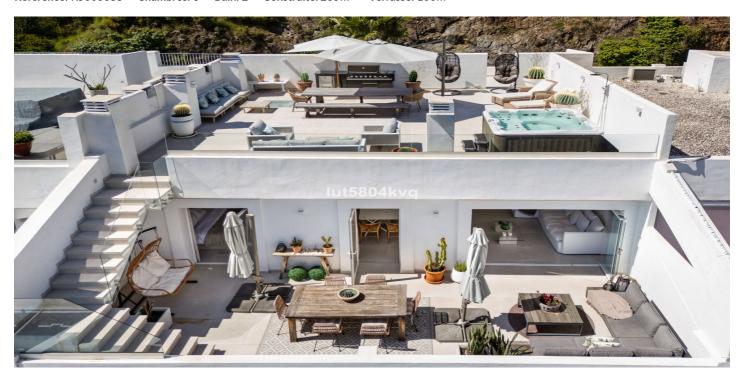

## Penthouse à vendre à La Quinta, Marbella

1 195 000 €

Référence: R5006683 Chambres: 3 Bain: 2 Construite: 265m<sup>2</sup> Terrasse: 100m<sup>2</sup>

## Costa del Sol, La Quinta

Discover your dream retreat in this stunning penthouse located in the prestigious La Quinta area of Marbella. This exquisite residence features three spacious bedrooms and two elegantly designed bathrooms, providing comfort and privacy for you and your guests. Facing south-east, the penthouse invites sunlight throughout the day, enhancing its warm and inviting ambiance. Prepare to be wowed by the breathtaking views that encompass both the majestic La Concha mountain and the sparkling Mediterranean Sea. Whether you are enjoying your morning coffee or entertaining guests, the scenery is nothing short of remarkable. For your convenience, the property includes secure parking in a carport, ensuring easy access. Nestled in a quiet and serene location, this penthouse offers the perfect sanctuary from the hustle and bustle of everyday life. The expansive  $80\text{m}^2$  roof terrace is an entertainer's dream, complete with a rejuvenating Jacuzzi and panoramic views that promise unforgettable moments. Additionally, a charming  $20\text{m}^2$  terrace provides the ideal spot to enjoy beautiful sunrises over La Concha, making every morning a delight. Recently reformed in 2022, this penthouse embodies contemporary elegance with high-quality finishes and attention to detail throughout. Its prime location near the prestigious La Quinta Westin Hotel ensures that luxury amenities and services are just moments away, adding to the allure of this exceptional property. Don't miss the opportunity to own this magnificent penthouse in La Quinta, where luxurious living meets picturesque beauty. Schedule your viewing today and step into your dream home!