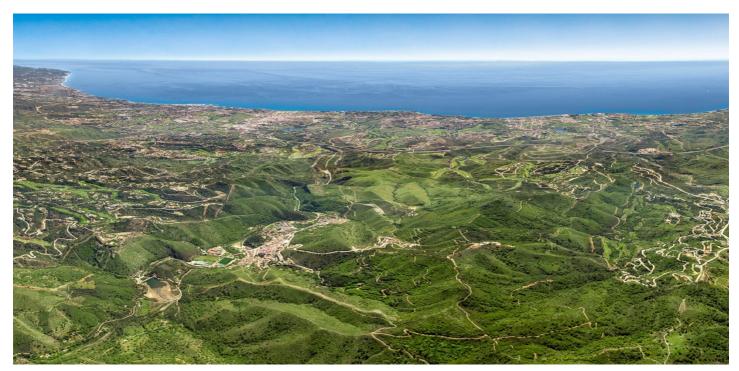

## Costa del Sol, Benahavís

Phase 10 Now for Sale: Exclusive Development for 12 Villas and Clubhouse Refurbishment in Monte Mayor, Benahavis. Ideal opportunity for developers seeking to invest in one of the last growth areas in the Golden Triangle. This exceptional plot in the prestigious Monte Mayor area presents a unique opportunity for developers to create a luxury enclave. Spanning 117,942 m2, this development site is designated for 12 high-end villas, along with the refurbishment of the existing clubhouse, enhancing its appeal and functionality. Situated in a sheltered valley in the hills of the municipality of Benahavis, famous for its rural beauty and gastronomic delights, lies the spectacular Monte Mayor estate. Commanding unparalleled views of the Mediterranean, Gibraltar and the African coastline, Monte Mayor enjoys a magnificent natural setting, surrounded by a dramatic mountain range, lush vegetation and brooks, yet is only a is minute drive from the coast and the popular resorts of Marbella and Puerto Banus. Monte Mayor spans over 330 hectares of land, 54% of which remains green zone and therefore unspoilt. This low density construction zoning means that the estate will maintain its natural beauty and owners will continue to enjoy their space and privacy. The estate includes the picturesque village of La Heredia de Monte Mayor with 54 magnificent townhouses and semi-detached villas.