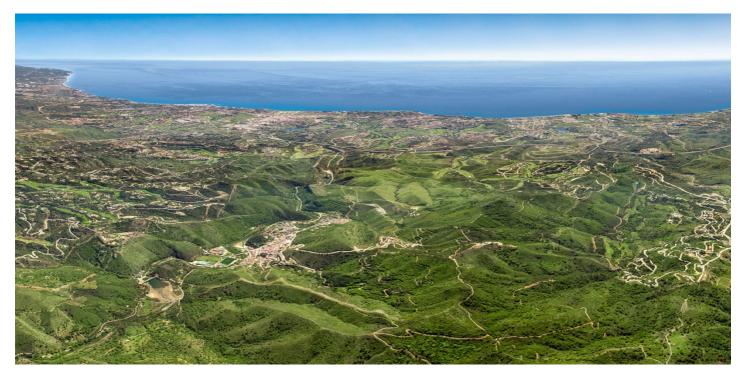

## Costa del Sol, Benahavís

Phase 10 Now for Sale: Exclusive Development for 12 Villas and Clubhouse Refurbishment in Monte Mayor, Benahavis. Ideal opportunity for developers seeking to invest in one of the last growth areas in the Golden Triangle. This exceptional plot in the prestigious Monte Mayor area presents a unique opportunity for developers to create a luxury enclave. Spanning 117,942 m2, this development site is designated for 12 high-end villas, along with the refurbishment of the existing clubhouse, enhancing its appeal and functionality. Situated in a sheltered valley in the hills of the municipality of Benahavis, famous for its rural beauty and gastronomic delights, lies the spectacular Monte Mayor estate. Commanding unparalleled views of the Mediterranean, Gibraltar and the African coastline, Monte Mayor enjoys a magnificent natural setting, surrounded by a dramatic mountain range, lush vegetation and brooks, yet is only a is minute drive from the coast and the popular resorts of Marbella and Puerto Banus. Monte Mayor spans over 330 hectares of land, 54% of which remains green zone and therefore unspoilt. This low density construction zoning means that the estate will maintain its natural beauty and owners will continue to enjoy their space and privacy. The estate includes the picturesque village of La Heredia de Monte Mayor with 54 magnificent townhouses and semi-detached villas.