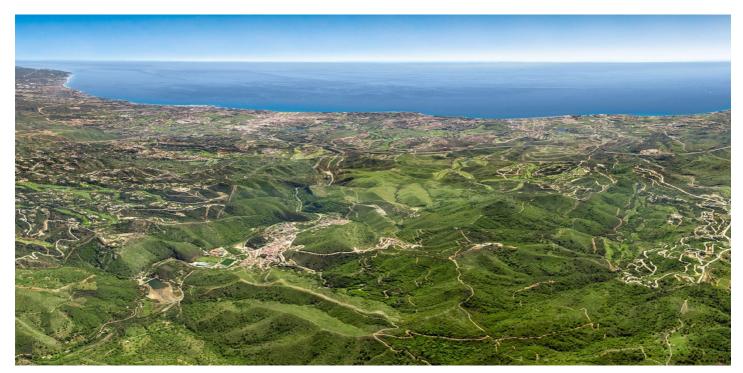

## Residential Plot for sale in Benahavís, Benahavís

10,000,000€

Reference: R4744930 Plot Size: 117,942m<sup>2</sup>

## Costa del Sol, Benahavís

Phase 10 Now for Sale: Exclusive Development for 12 Villas and Clubhouse Refurbishment in Monte Mayor, Benahavis. Ideal opportunity for developers seeking to invest in one of the last growth areas in the Golden Triangle. This exceptional plot in the prestigious Monte Mayor area presents a unique opportunity for developers to create a luxury enclave. Spanning 117,942 m2, this development site is designated for 12 high-end villas, along with the refurbishment of the existing clubhouse, enhancing its appeal and functionality. Situated in a sheltered valley in the hills of the municipality of Benahavis, famous for its rural beauty and gastronomic delights, lies the spectacular Monte Mayor estate. Commanding unparalleled views of the Mediterranean, Gibraltar and the African coastline, Monte Mayor enjoys a magnificent natural setting, surrounded by a dramatic mountain range, lush vegetation and brooks, yet is only a is minute drive from the coast and the popular resorts of Marbella and Puerto Banus. Monte Mayor spans over 330 hectares of land, 54% of which remains green zone and therefore unspoilt. This low density construction zoning means that the estate will maintain its natural beauty and owners will continue to enjoy their space and privacy. The estate includes the picturesque village of La Heredia de Monte Mayor with 54 magnificent townhouses and semi-detached villas.